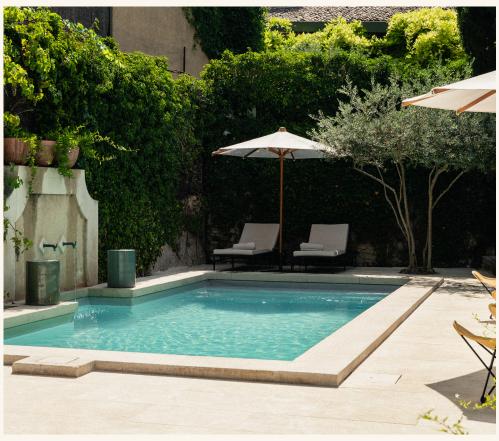

#### Le Moulin in a few words

- In the heart of Lourmarin
- 35 rooms and suites
- An outdoor swimming-pool
- 1 restaurant, 1 bar, 1 delicatessen
- A large patio
- Many parking places
- Hiking, horse riding, mountain biking, electric bike rental. Cultural visits, vineyards, lavender fields. Canoeing, kayaking.

On the terraces or in the patio, in any season, Le Moulin is the ideal place to enjoy the quietness of time that passes so serenely in Provence.