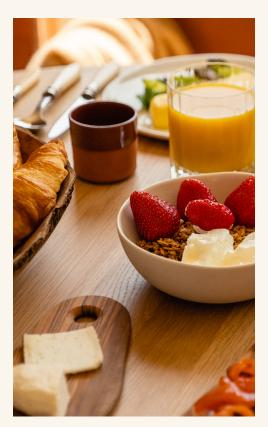

#### **BRUNCH PACKAGE**

Served from 12pm to 3pm.
Private use of patio or restaurant required.

Please note that the menu opposite is an example and can therefore be adapted.

#### THE BRUNCH - 55€/PERSON

(30 pax minimum)

Starters selection

Meat or fish dish Side dishes

Cheese board and desserts

Homemade lemonade, water and hot drinks