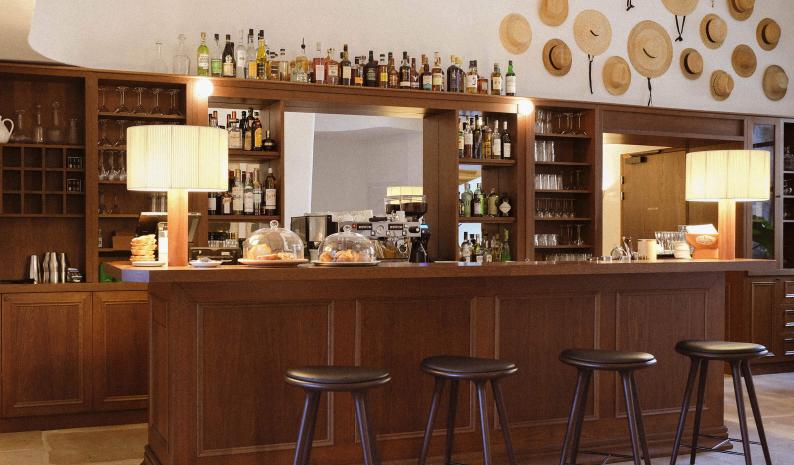

## LE MOULIN -COLOURS OF LUBERON

#### Le Moulin in a few words

- In the heart of Lourmarin
- 35 rooms and suites
- An outdoor swimming-pool
- 1 restaurant, 1 bar, 1 delicatessen
- A large patio
- Many parking places
- Hiking, horse riding, mountain biking, electric bike rental. Cultural visits, vineyards, lavender fields. Canoeing, kayaking.

## LE MOULIN -HOLIDAY HOUSE

Former 18th century oil mill, Le Moulin has been designed as a holiday home where colours and local materials tell the story of authentic and sincere Provence.

Like in a Pagnol's inn, Le Moulin is the local and friendly place open to all. It's where you can meet for a meal, have a drink, shop at Les Commissions, the hotel's grocery shop.

On the terraces or in the patio, in any season, Le Moulin is the ideal place to enjoy the quietness of time that passes so serenely in Provence.