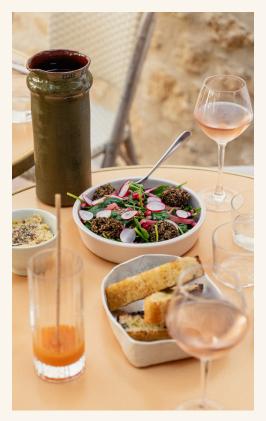

## Capacity of the seminar space

Classroom capacity: 12 persons U-shape capacity: 12 persons

**APERITIF TO SHARE** 

*Cheese plate:* 9€/person Cheese from «Les Commissions du Moulin»

*Canapés*: 10€/person

Anchovy paste, olive paste, hummus, fougasse,

crunchy vegetables

Canapés: 15€/person

Veggie toastie, tuna pan bagna, focaccia with

mortadella, pistachio pesto or burrata

## LE MOULIN'S RESTAURANT «BACHETO»

A single choice is requested for all guests. Please let us know if you have any allergies.

Please note that the menus opposite are an example and can therefore be adapted.