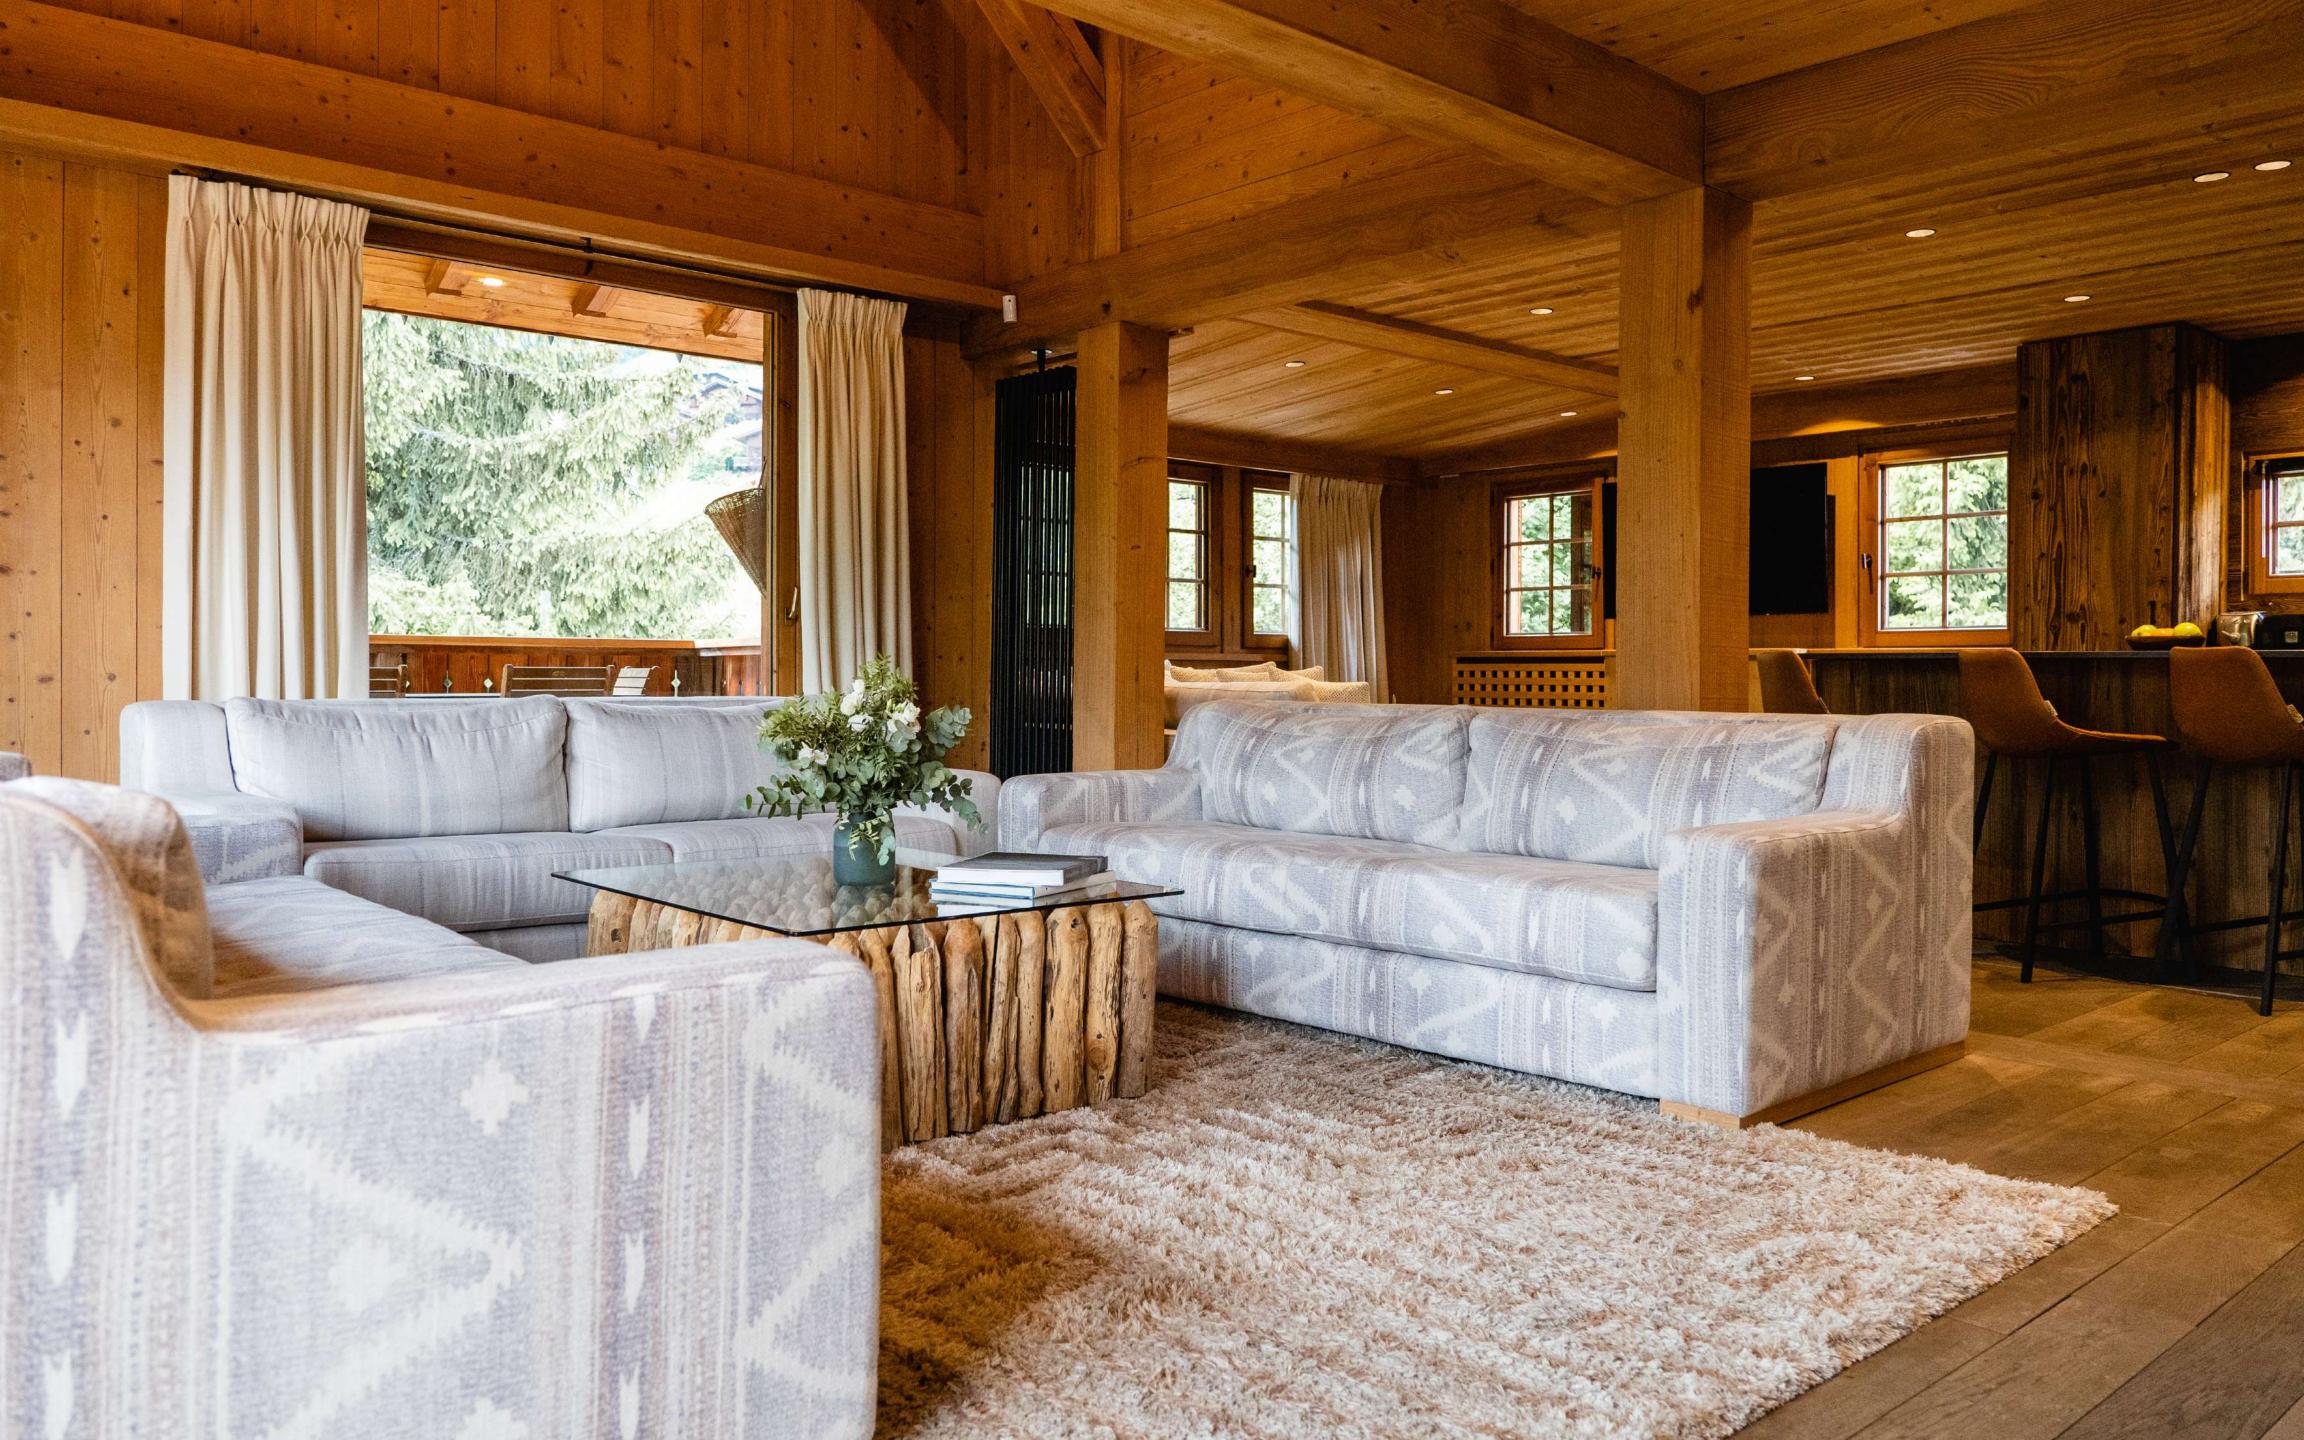

# THE MAIN FLOOR

Totally renovated in 2023

A large living room with a contemporary fireplace and large sofas.

Large picture windows open onto the balcony.

Adjoining the large living room is the dining room, with its large oak table. A small TV lounge opens onto a beautiful contemporary open-plan kitchen with a bar, ideal for family get-togethers.