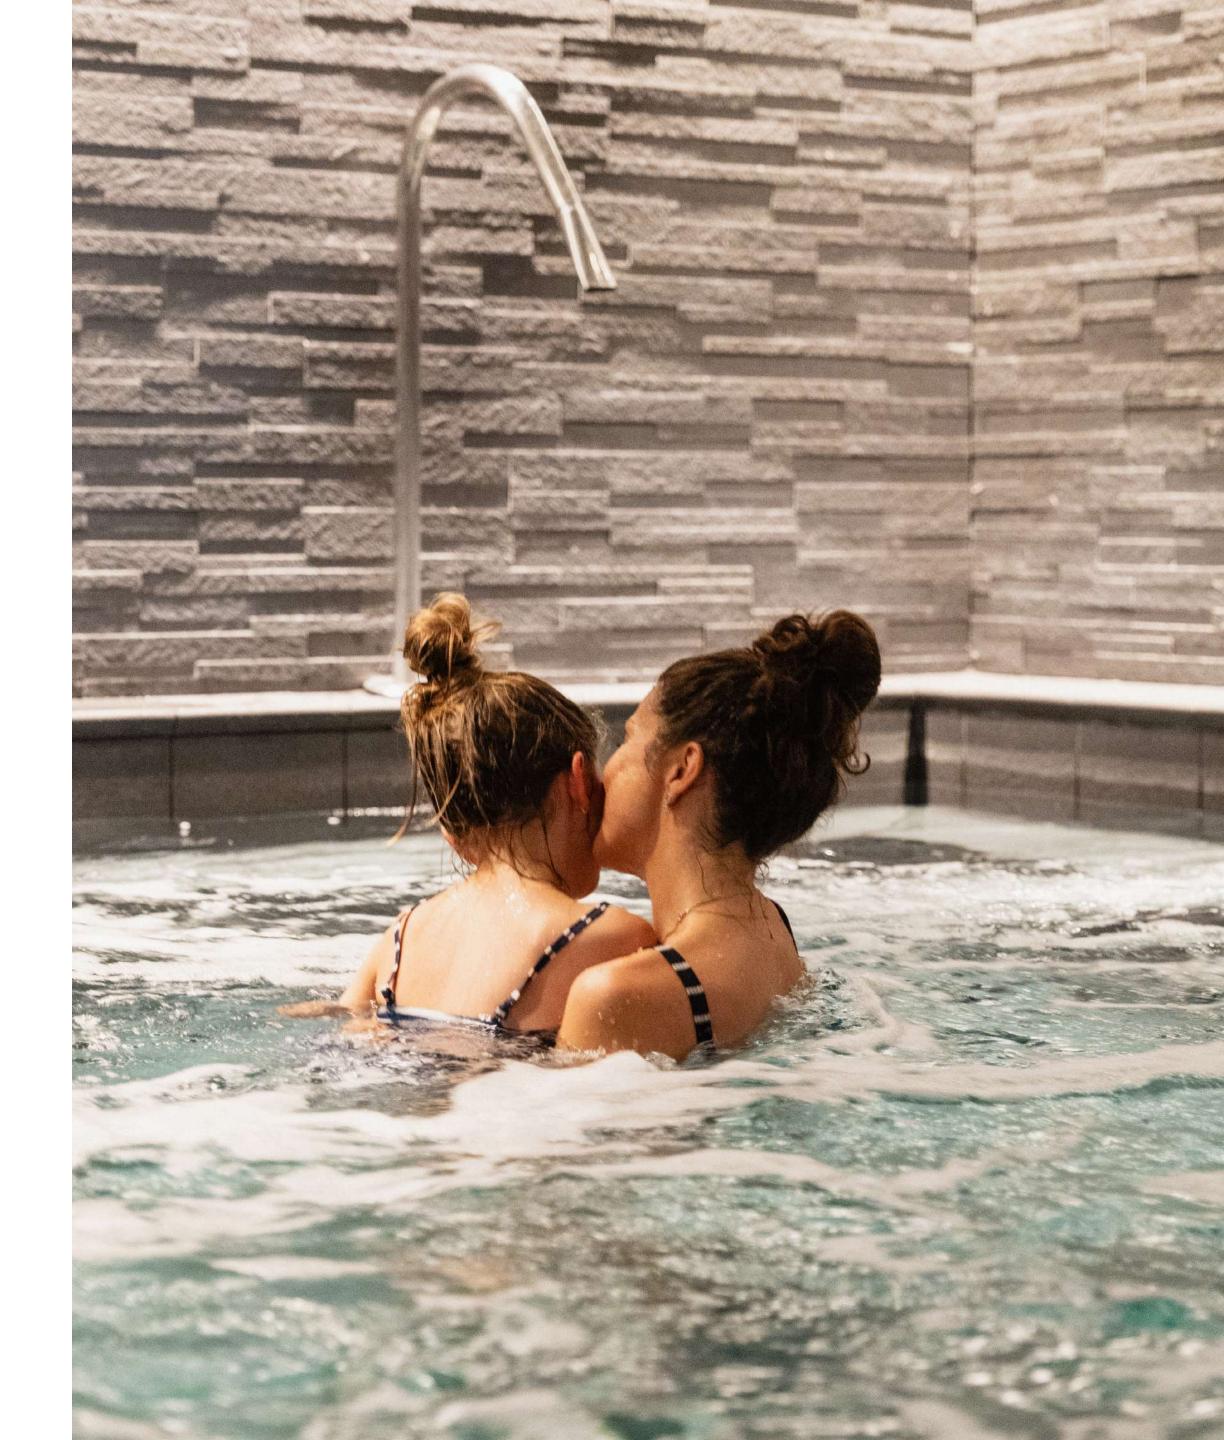

## LE SPA

de l'Alpaga

The *Spa de l'Alpaga* has a fun indoor pool with bubbles and massage jets, a hammam and two treatment rooms.

Outside, and facing Mont-Blanc, the Scandinavian bath will allow you to relax in an exceptional setting.