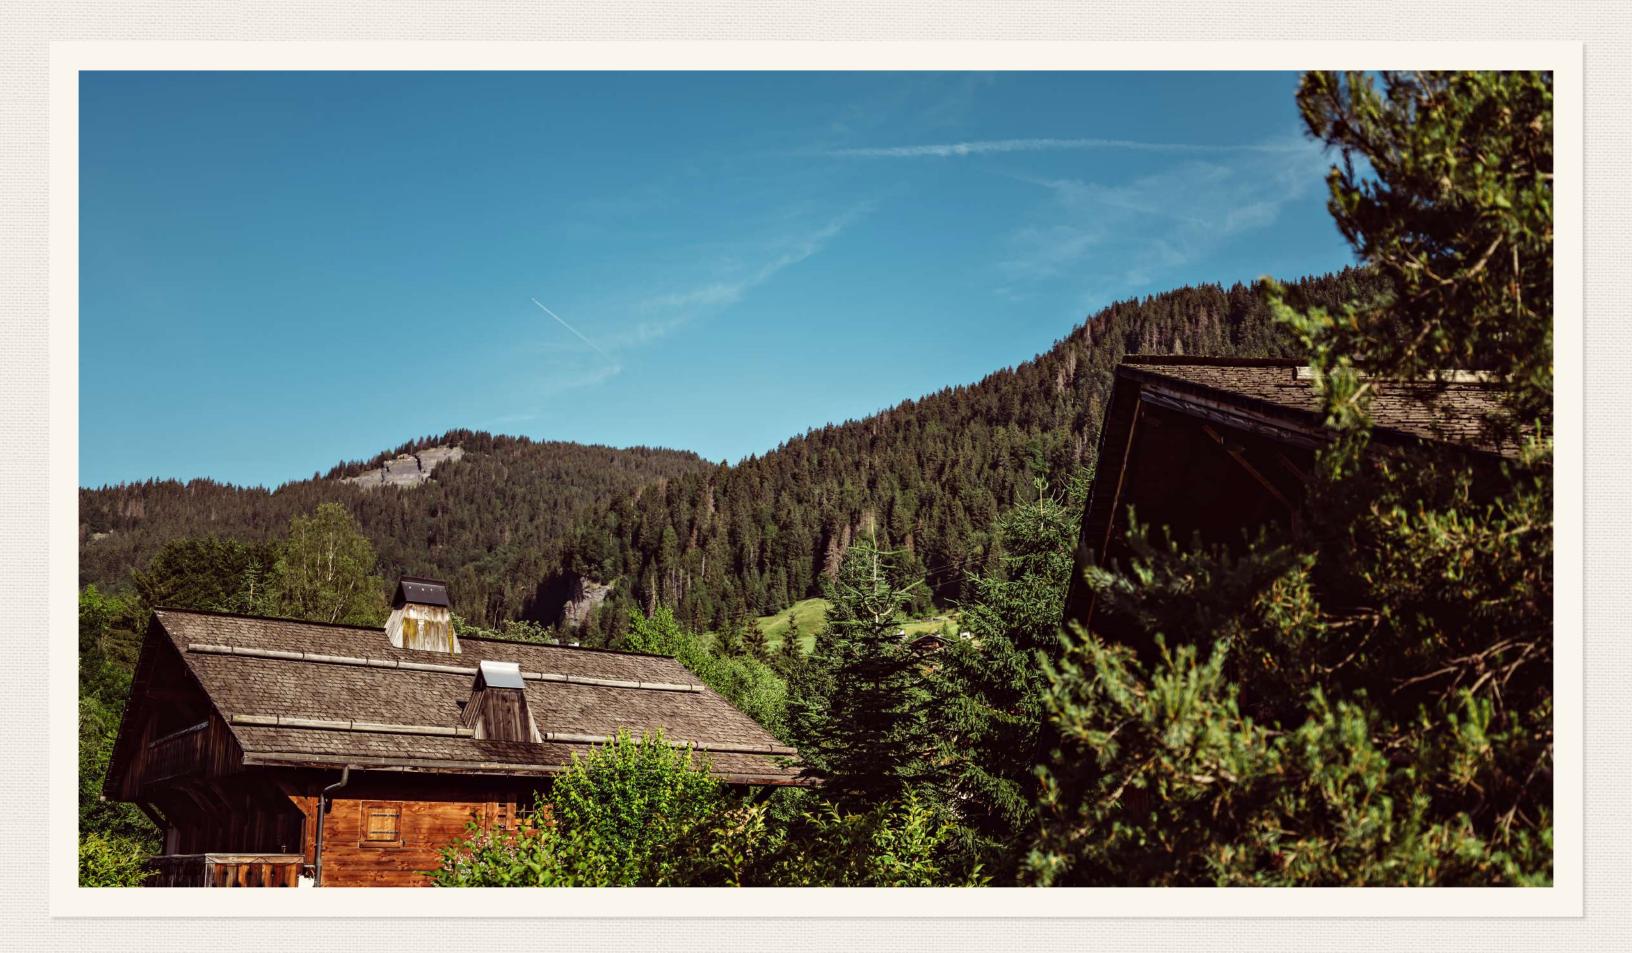

# Chalet Baltus

Away from Megève, perched at an altitude of 1100 metres and facing Mont-Blanc, discover a unique haven of peace. A chalet nestling in the heart of nature, in a cosy little hamlet.

Combining an intimate atmosphere with hotel services, Chalet Baltus is the ideal place for an exceptional holiday.

With a surface area of 255m², this chalet has been designed in the purest Megevan tradition. It is designed to accommodate from 10 to 12 people on 3 floors, with its 5 bedrooms and 5 bathrooms. The large terraces and balconies are a natural invitation for guests to enjoy a moment of contemplation, facing the mountains.