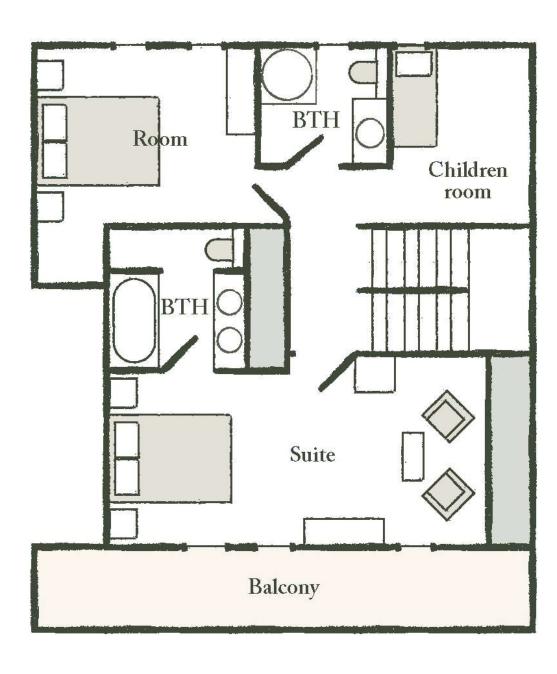

# THE TOP FLOOR

2 bedrooms with character and 2 bathrooms occupy this charming floor under the wooden roof structure. The master bedroom, with its en suite bathroom and private balcony, is absolutely romantic. Lastly, there is a children's area under the roof structure with a single bed.