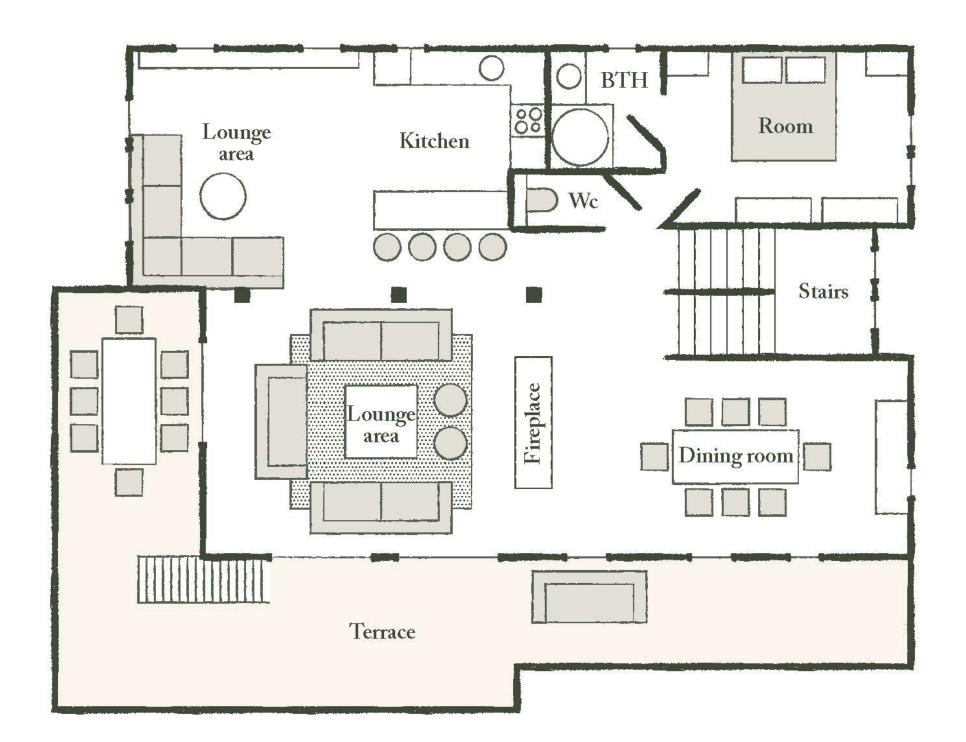

# THE MAIN FLOOR

Totally renovated in 2023

A large living room with a contemporary fireplace and large sofas.

Large picture windows open onto the balcony.

Adjoining the large living room is the dining room, with its large oak table. A small TV lounge opens onto a beautiful contemporary open-plan kitchen with a bar, ideal for family get-togethers.

A separate toilet and a double bedroom with its own shower room.