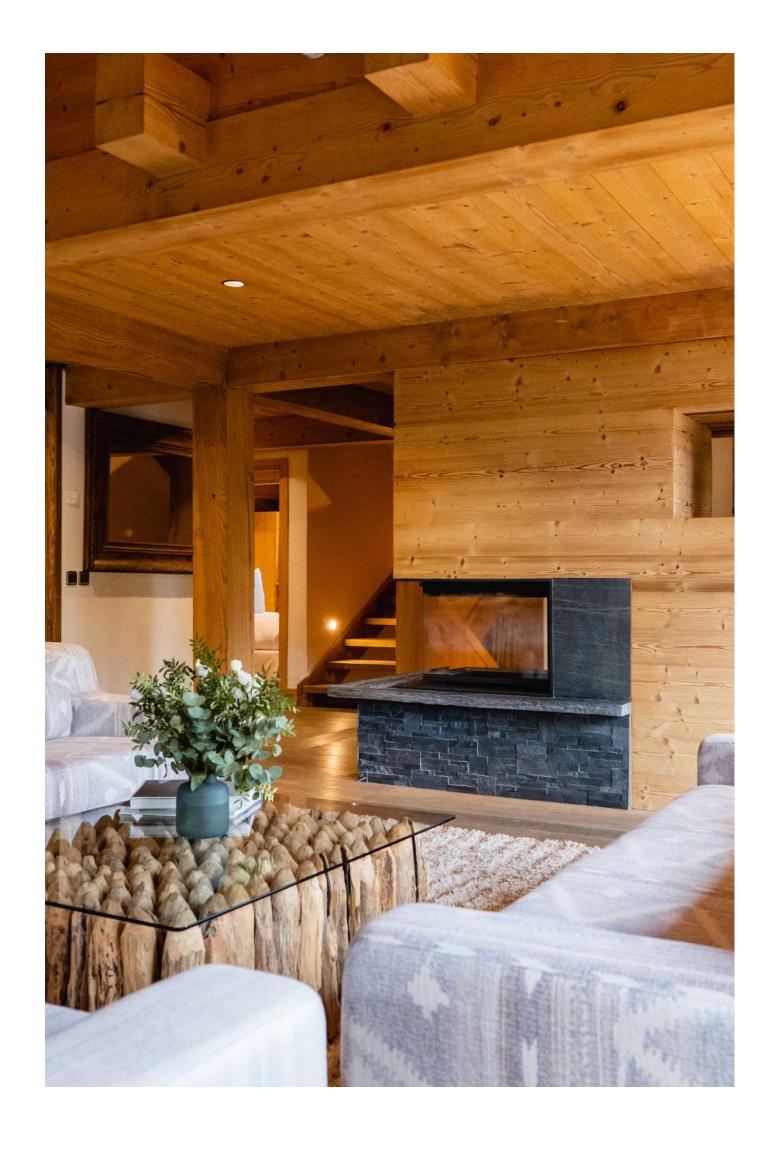

# THE MAIN FLOOR

Totally renovated in 2023

A large living room with a contemporary fireplace and large sofas.

Large picture windows open onto the balcony.

Adjoining the large living room is the dining room, with its large oak table. A small TV lounge opens onto a beautiful contemporary open-plan kitchen with a bar, ideal for family get-togethers.