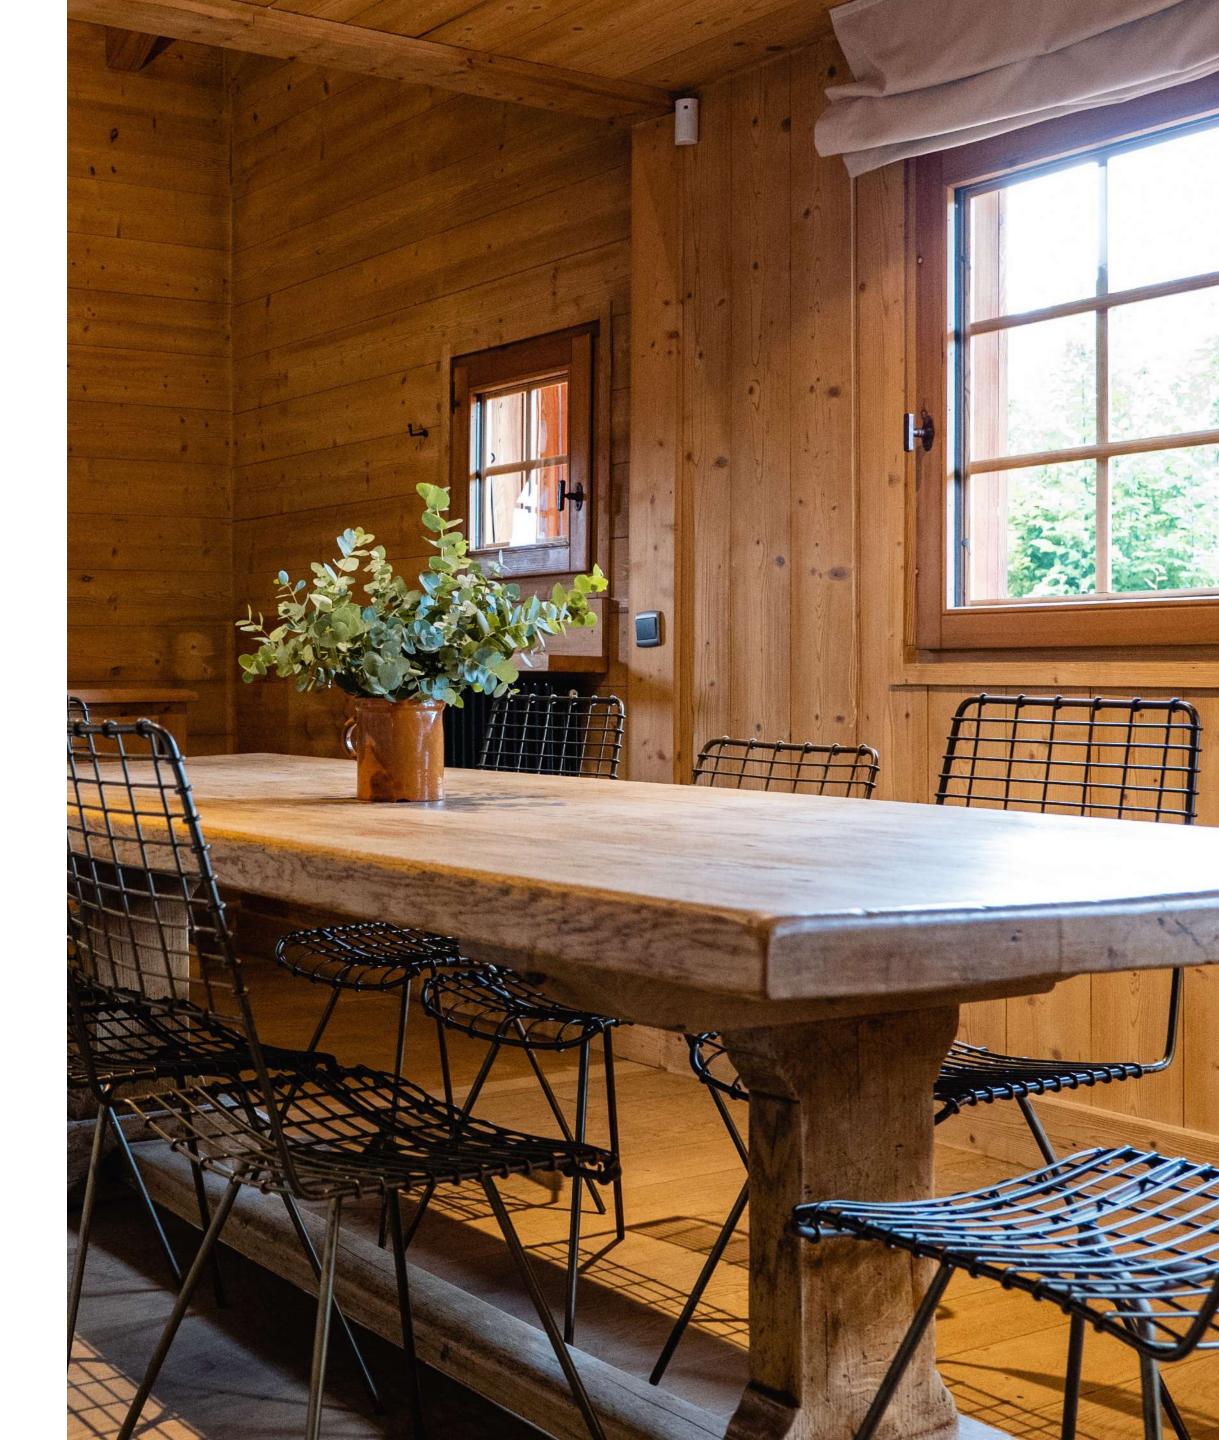

# THE MAIN FLOOR

Totally renovated in 2023

A large living room with a contemporary fireplace and large sofas.

Large picture windows open onto the balcony.

Adjoining the large living room is the dining room, with its large oak table. A small TV lounge opens onto a beautiful contemporary open-plan kitchen with a bar, ideal for family get-togethers.