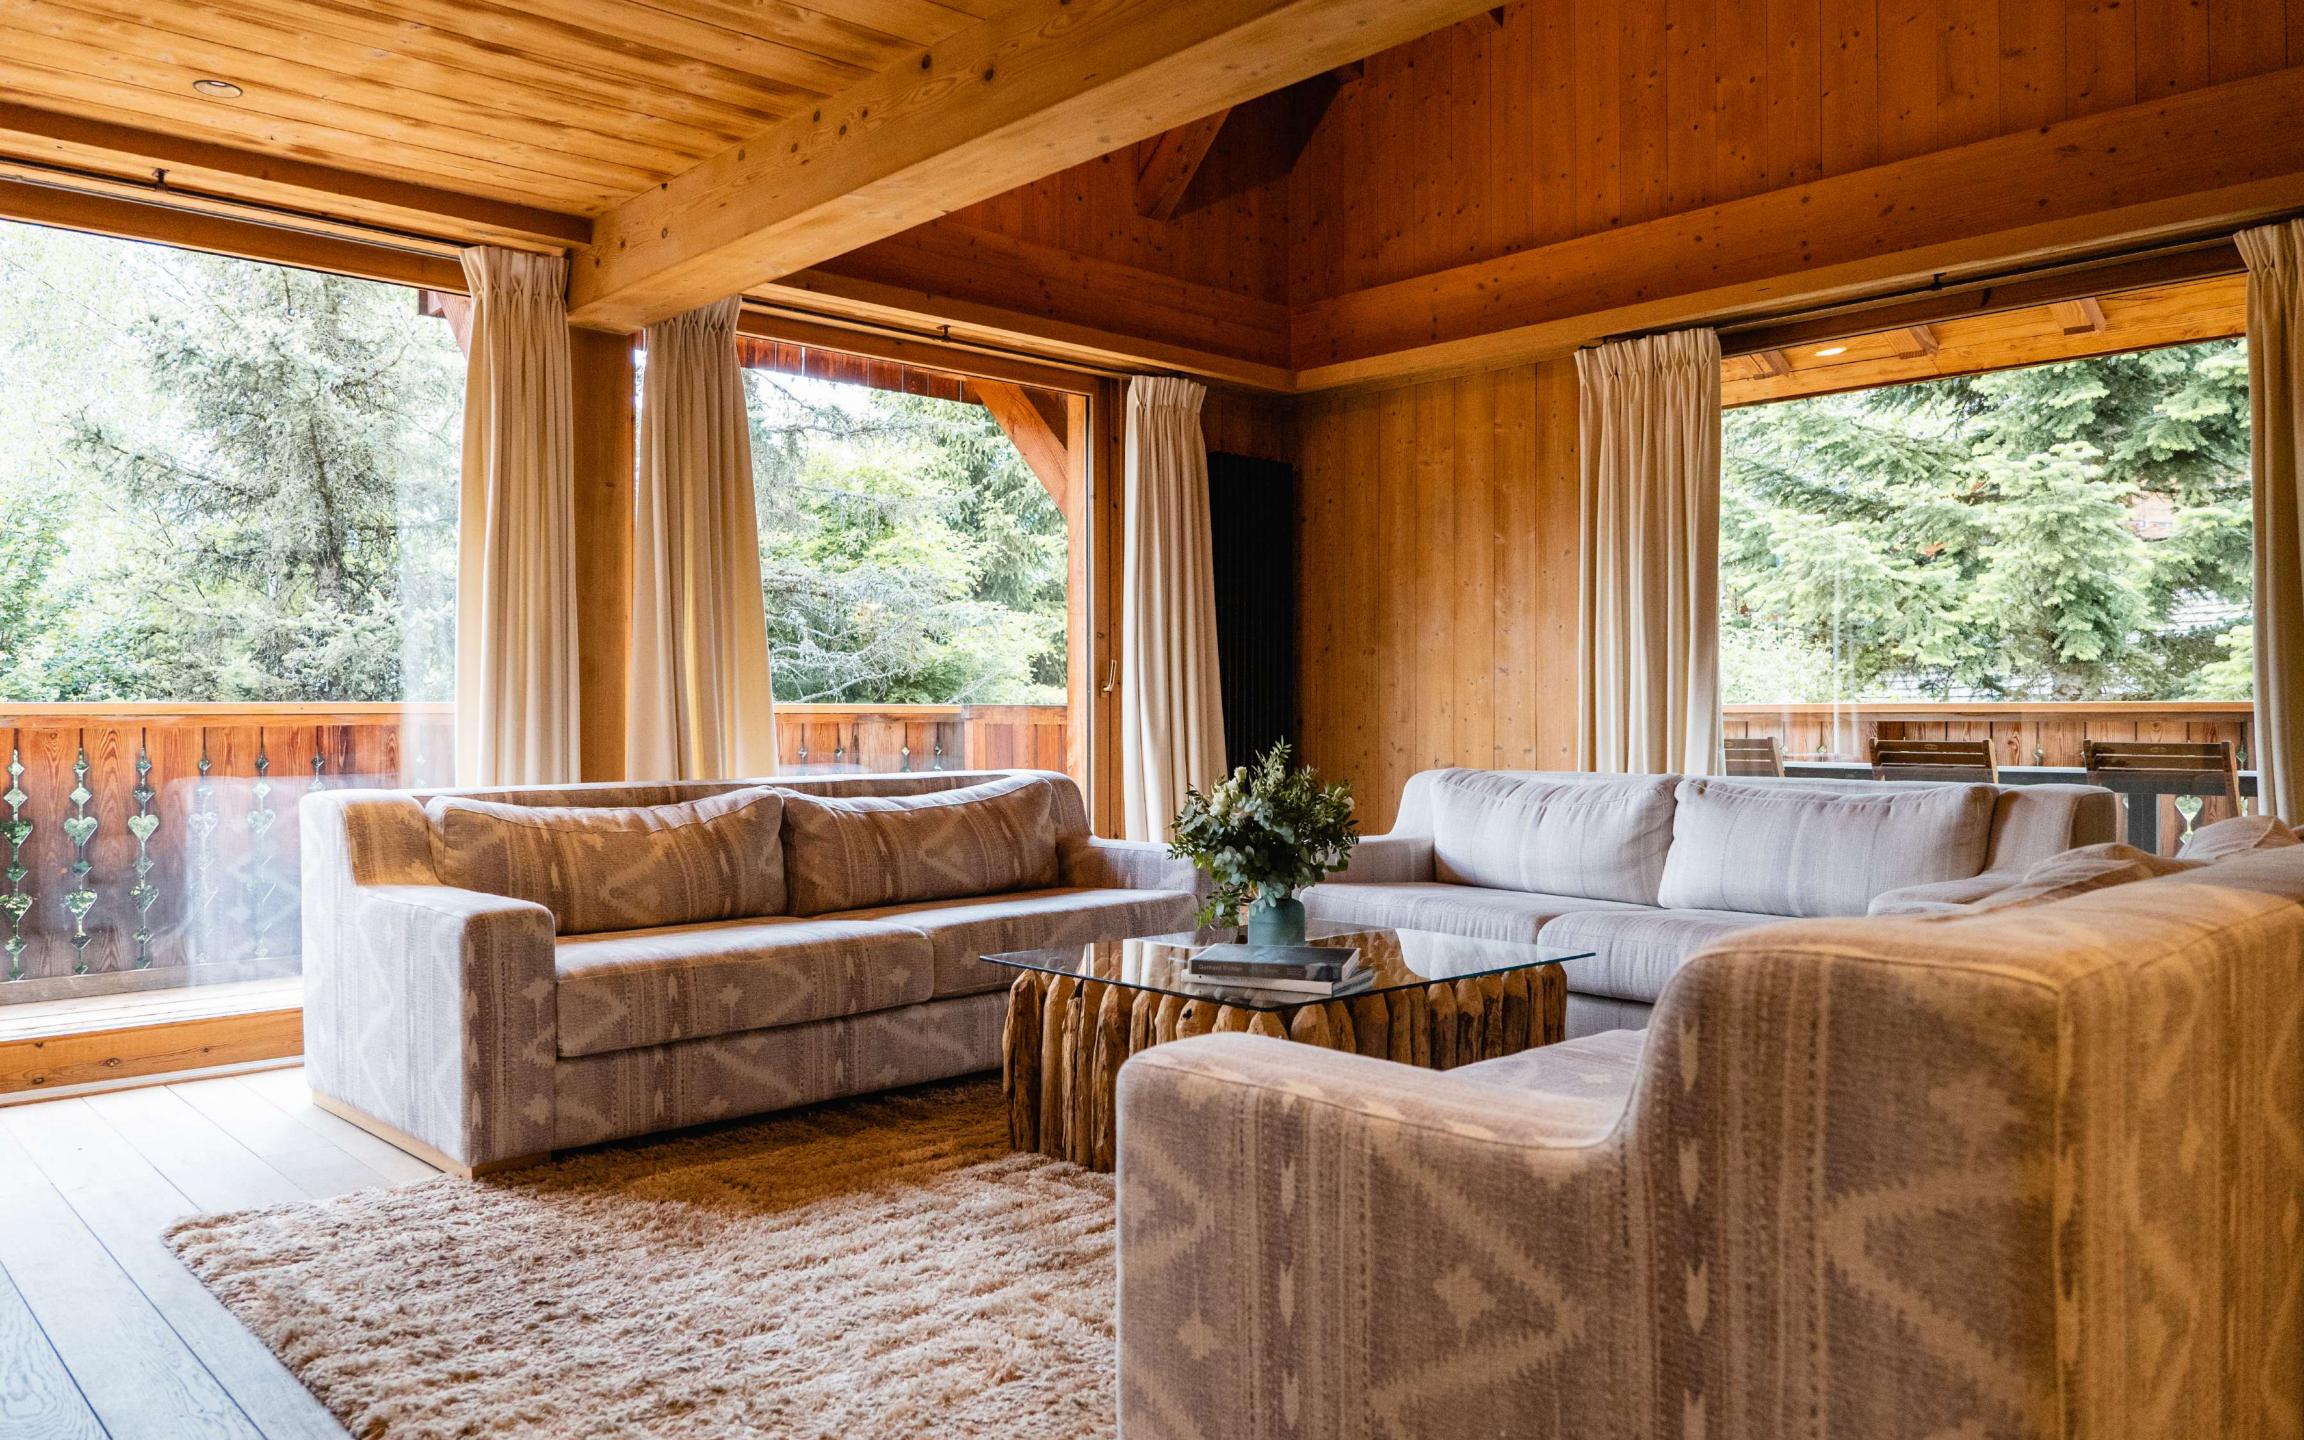

# THE MAIN FLOOR

Totally renovated in 2023

A large living room with a contemporary fireplace and large sofas.

Large picture windows open onto the balcony.

Adjoining the large living room is the dining room, with its large oak table. A small TV lounge opens onto a beautiful contemporary open-plan kitchen with a bar, ideal for family get-togethers.