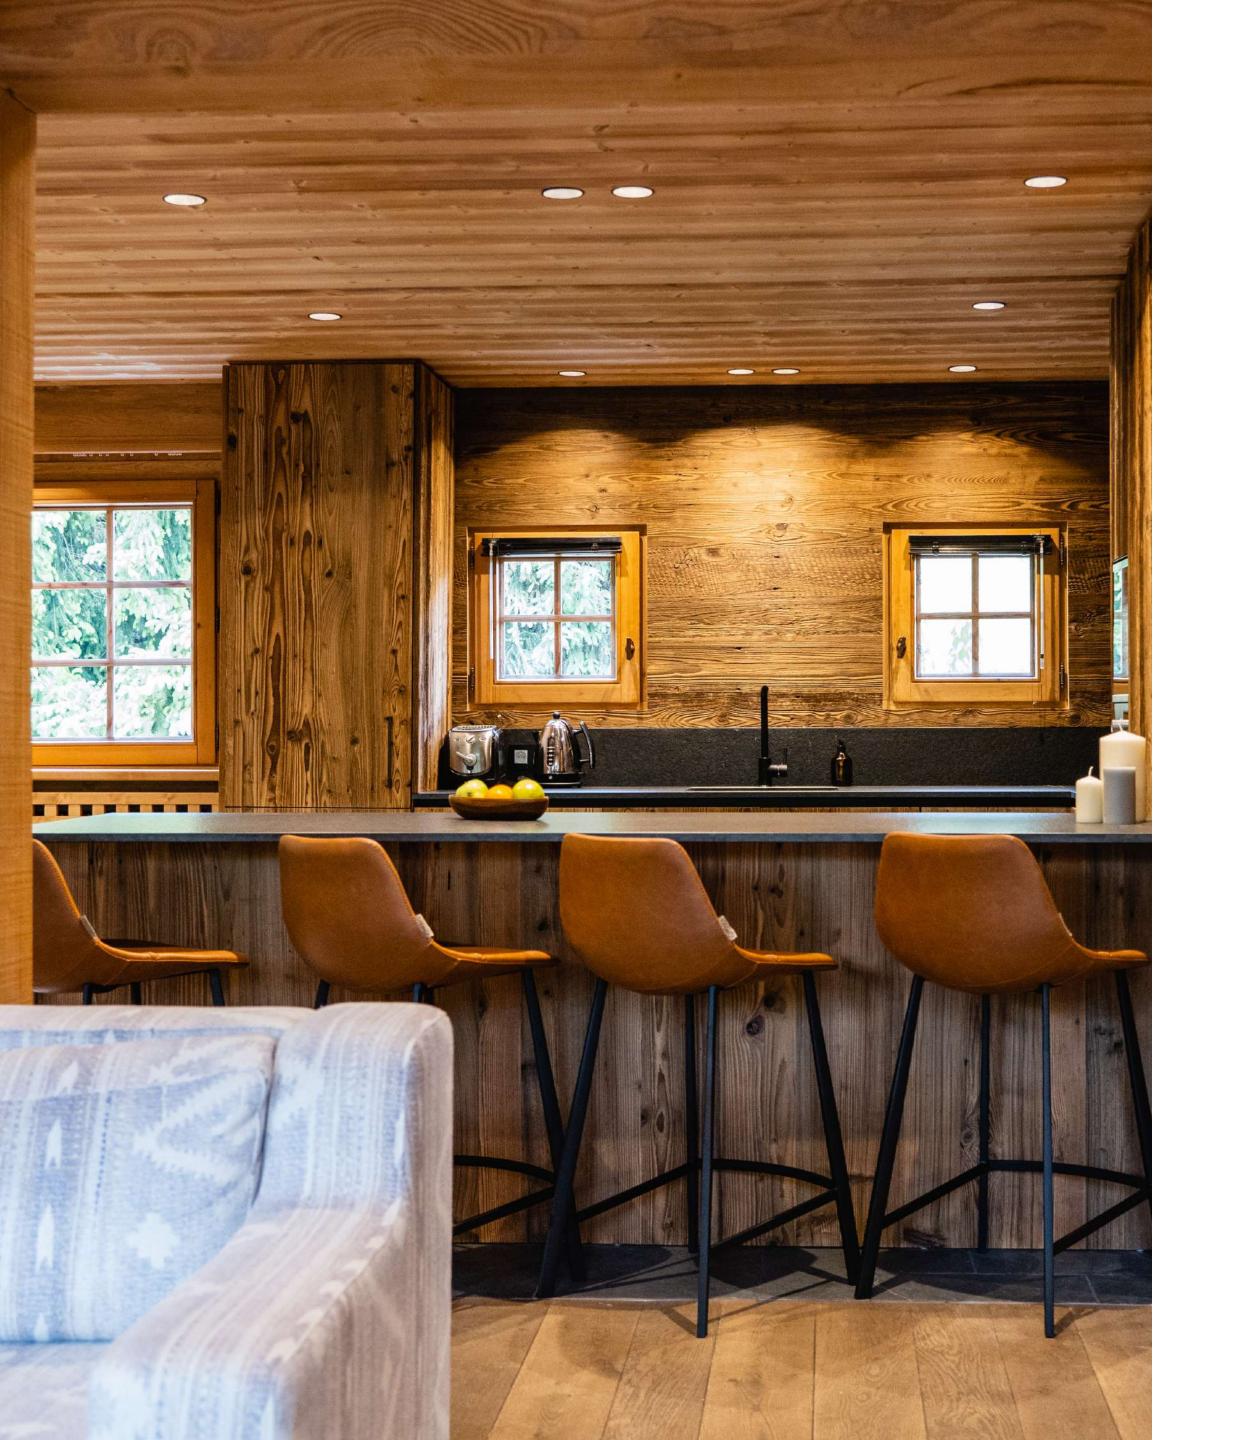

# THE MAIN FLOOR

Totally renovated in 2023

A large living room with a contemporary fireplace and large sofas.

Large picture windows open onto the balcony.

Adjoining the large living room is the dining room, with its large oak table. A small TV lounge opens onto a beautiful contemporary open-plan kitchen with a bar, ideal for family get-togethers.