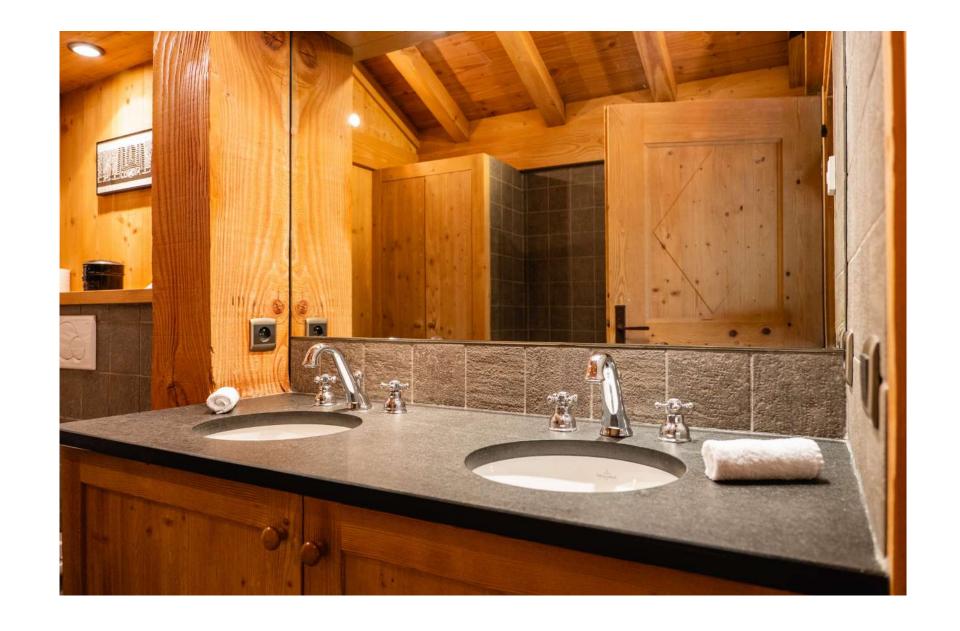

With a surface area of 255m², this chalet has been designed in the purest Megevan tradition. It is designed to accommodate from 10 to 12 people on 3 floors, with its 5 bedrooms and 5 bathrooms. The large terraces and balconies are a natural invitation for guests to enjoy a moment of contemplation, facing the mountains.

A large utility room and an adjoining shower room with toilet.

A recent magnificent suite, independent of the studio, with dressing room and a very beautiful shower room and toilet.