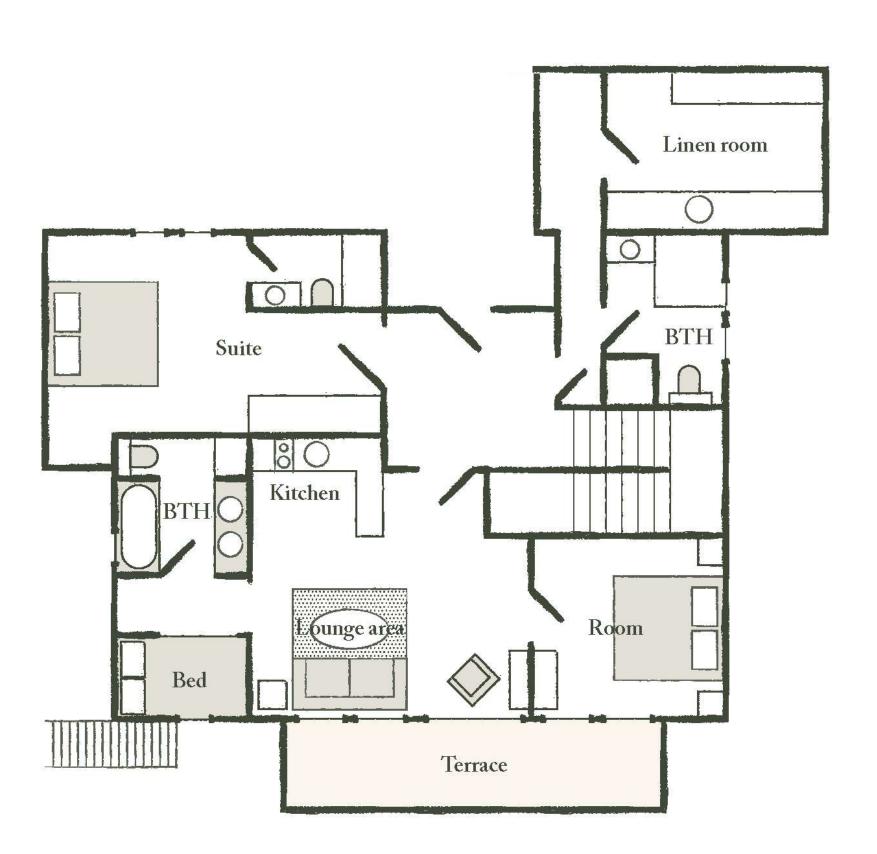

# THE GARDEN FLOOR

Renovation work completed in 2023

It comprises a private studio with 1 bedroom plus an enclosed Savoyard bed. A bathroom or shower and toilet, a kitchen with dining area and a cosy lounge opening onto the private terrace.

A large utility room and an adjoining shower room with toilet.

A recent magnificent suite, independent of the studio, with dressing room and a very beautiful shower room and toilet.