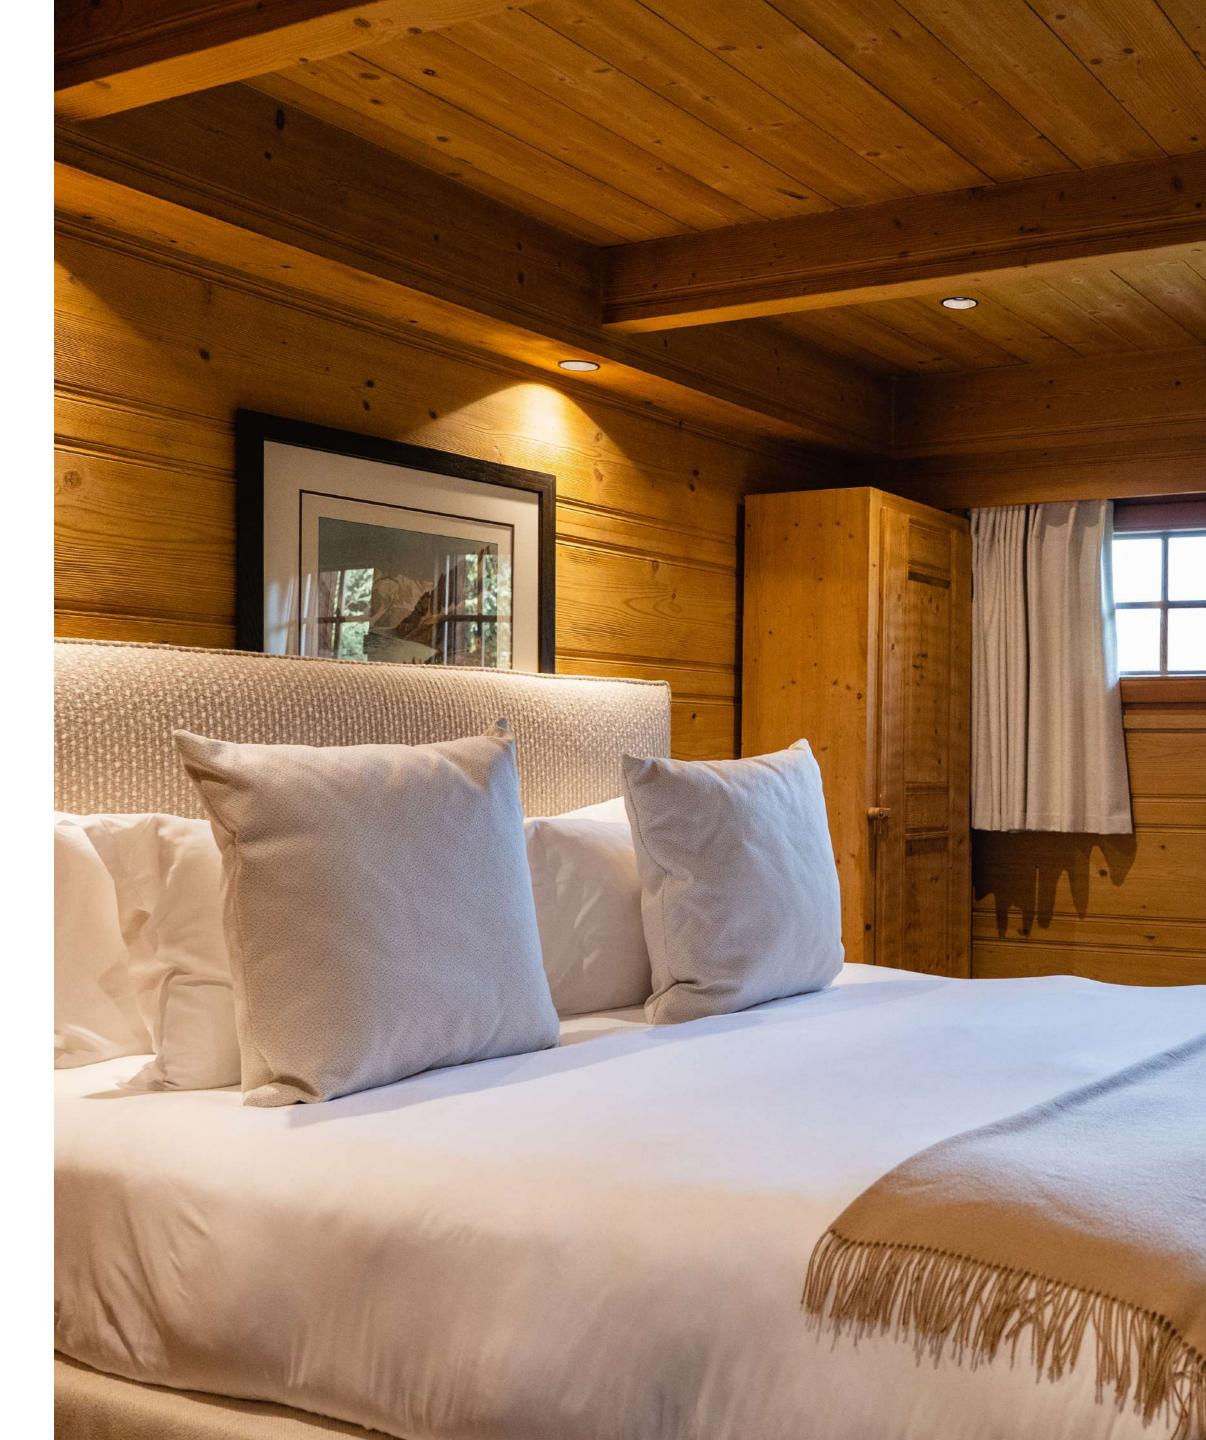

# THE TOP FLOOR

2 bedrooms with character and 2 bathrooms occupy this charming floor under the wooden roof structure. The master bedroom, with its en suite bathroom and private balcony, is absolutely romantic. Lastly, there is a children's area under the roof structure with a single bed.

With a surface area of 255m², this chalet has been designed in the purest Megevan tradition. It is designed to accommodate from 10 to 12 people on 3 floors, with its 5 bedrooms and 5 bathrooms. The large terraces and balconies are a natural invitation for guests to enjoy a moment of contemplation, facing the mountains.