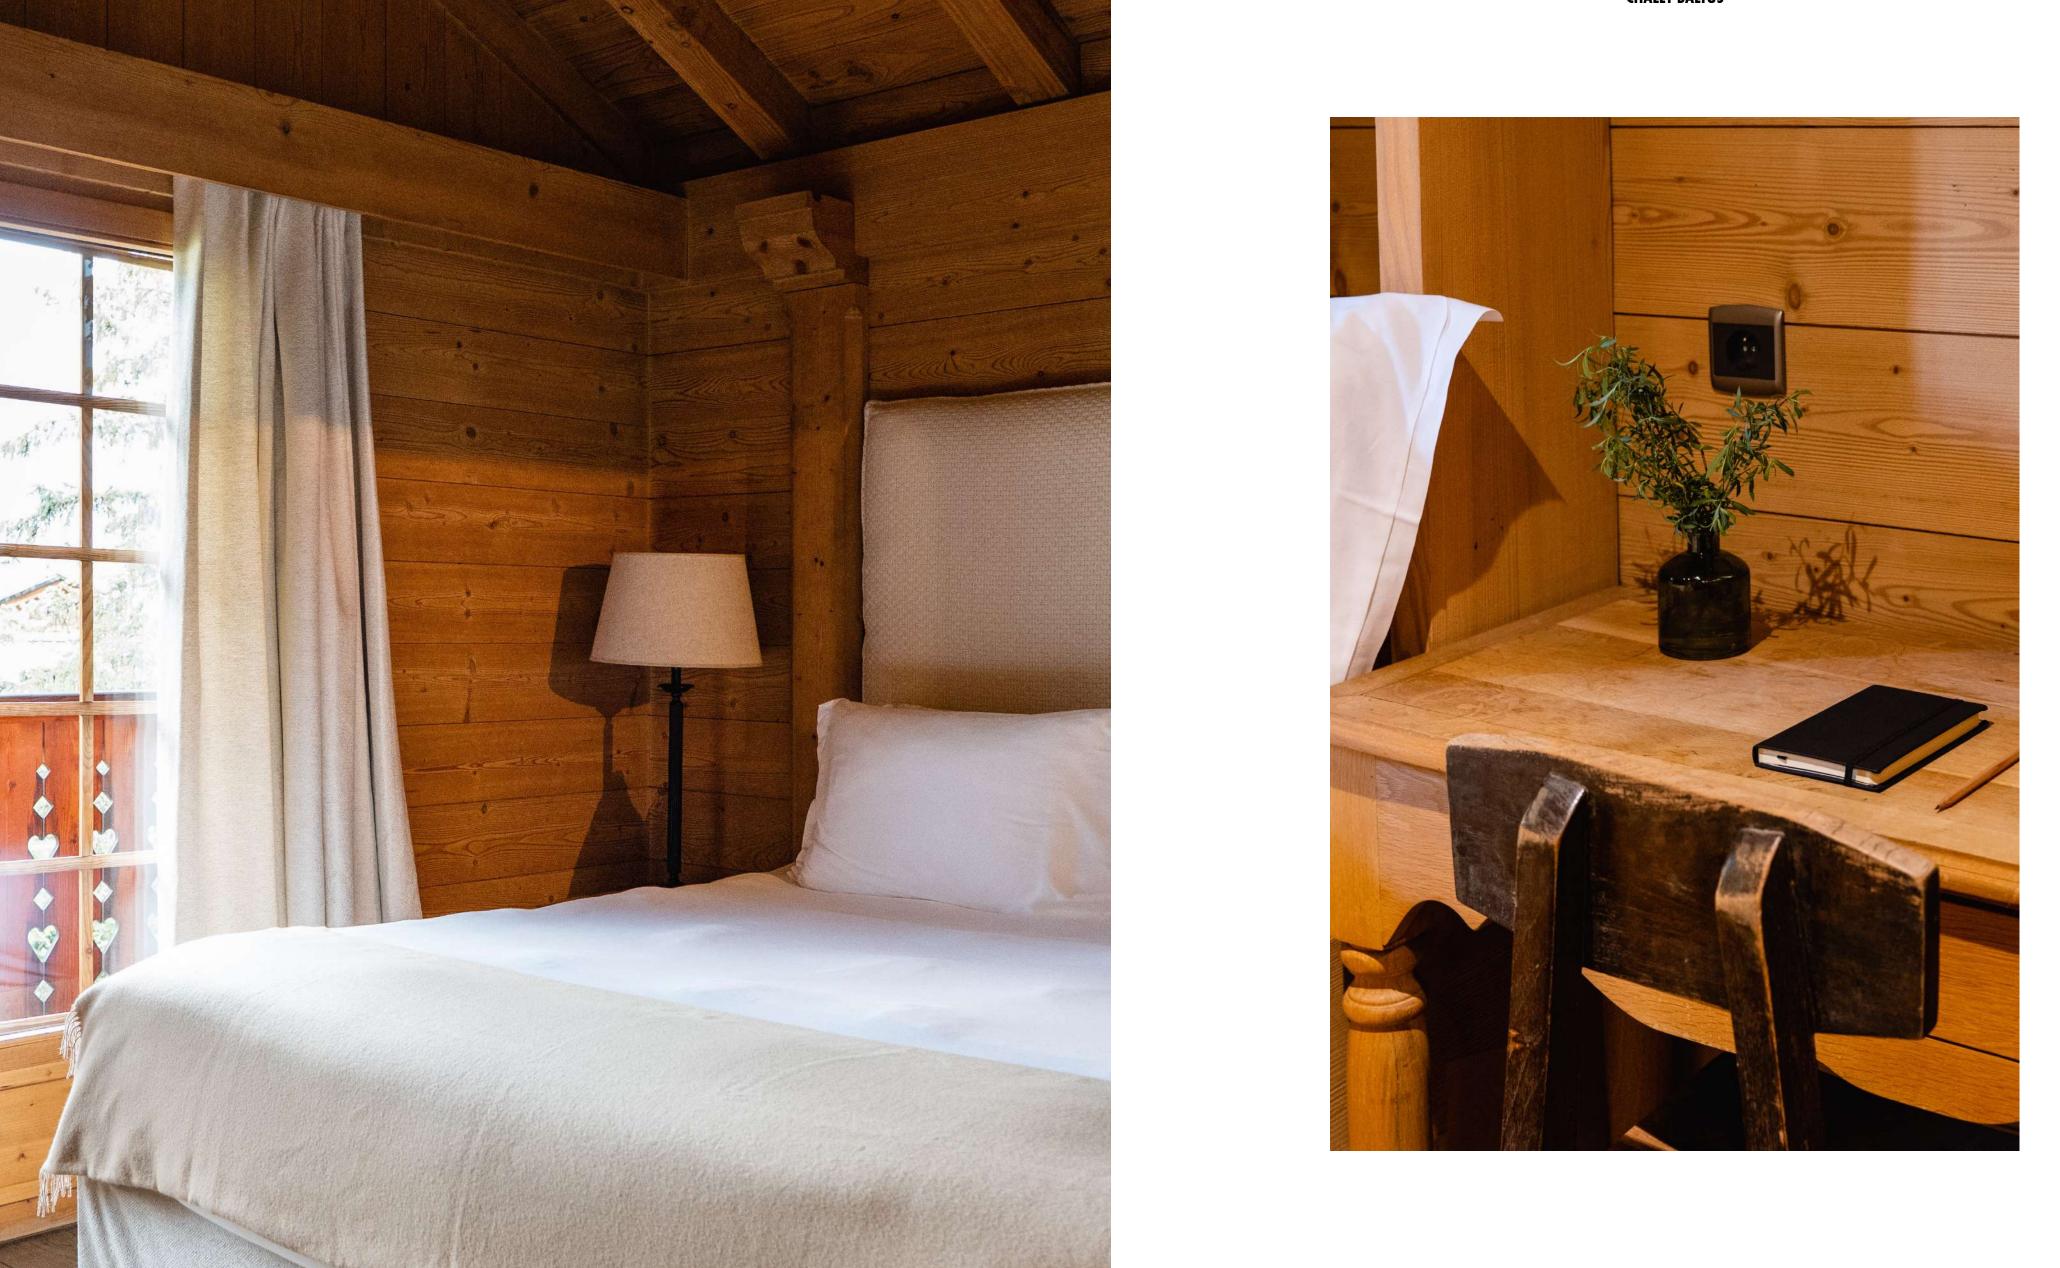

With a surface area of 255m², this chalet has been designed in the purest Megevan tradition. It is designed to accommodate from 10 to 12 people on 3 floors, with its 5 bedrooms and 5 bathrooms. The large terraces and balconies are a natural invitation for guests to enjoy a moment of contemplation, facing the mountains.

# THE TOP FLOOR

2 bedrooms with character and 2 bathrooms occupy this charming floor under the wooden roof structure. The master bedroom, with its en suite bathroom and private balcony, is absolutely romantic. Lastly, there is a children's area under the roof structure with a single bed.