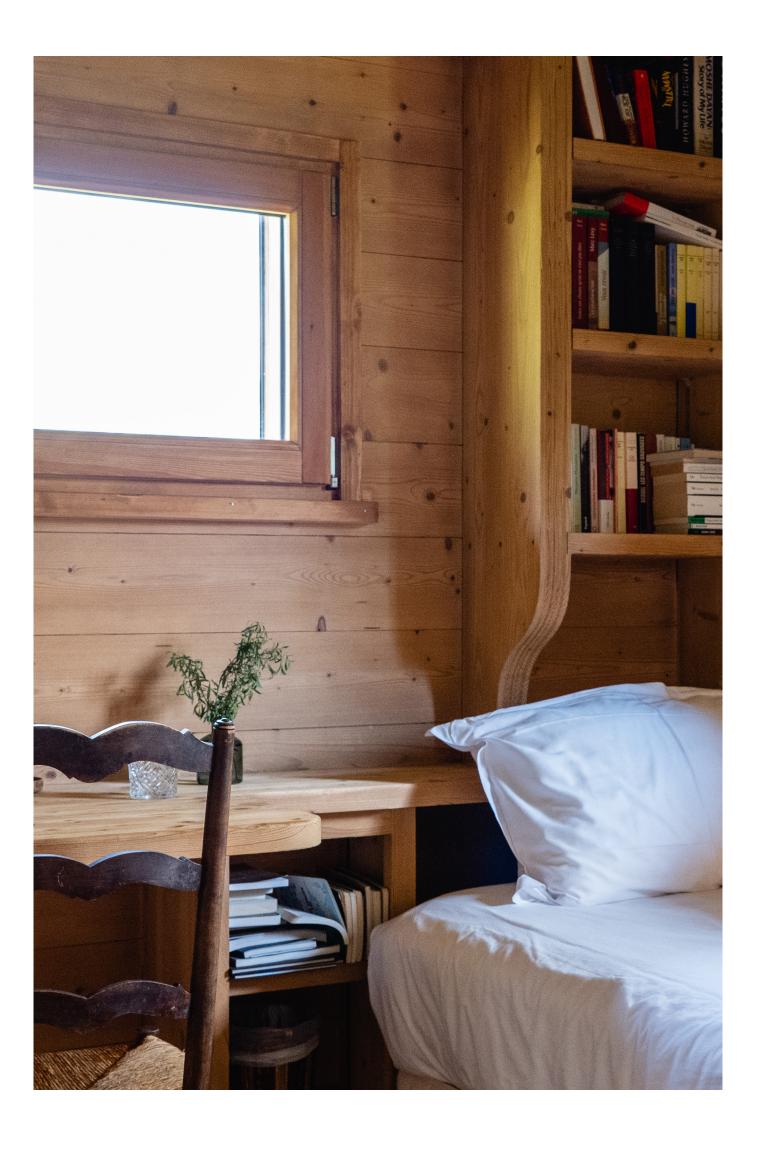

# THE MAIN FLOOR

There is a large living room with a natural wood fireplace and wide sofas, and French windows opening onto the corner balcony. Adjoining the living room is the dining room, with its large oak table, and the reading room with its library desk and single bed. Finally, the fully-equipped contemporary kitchen is ideal for family get-togethers.