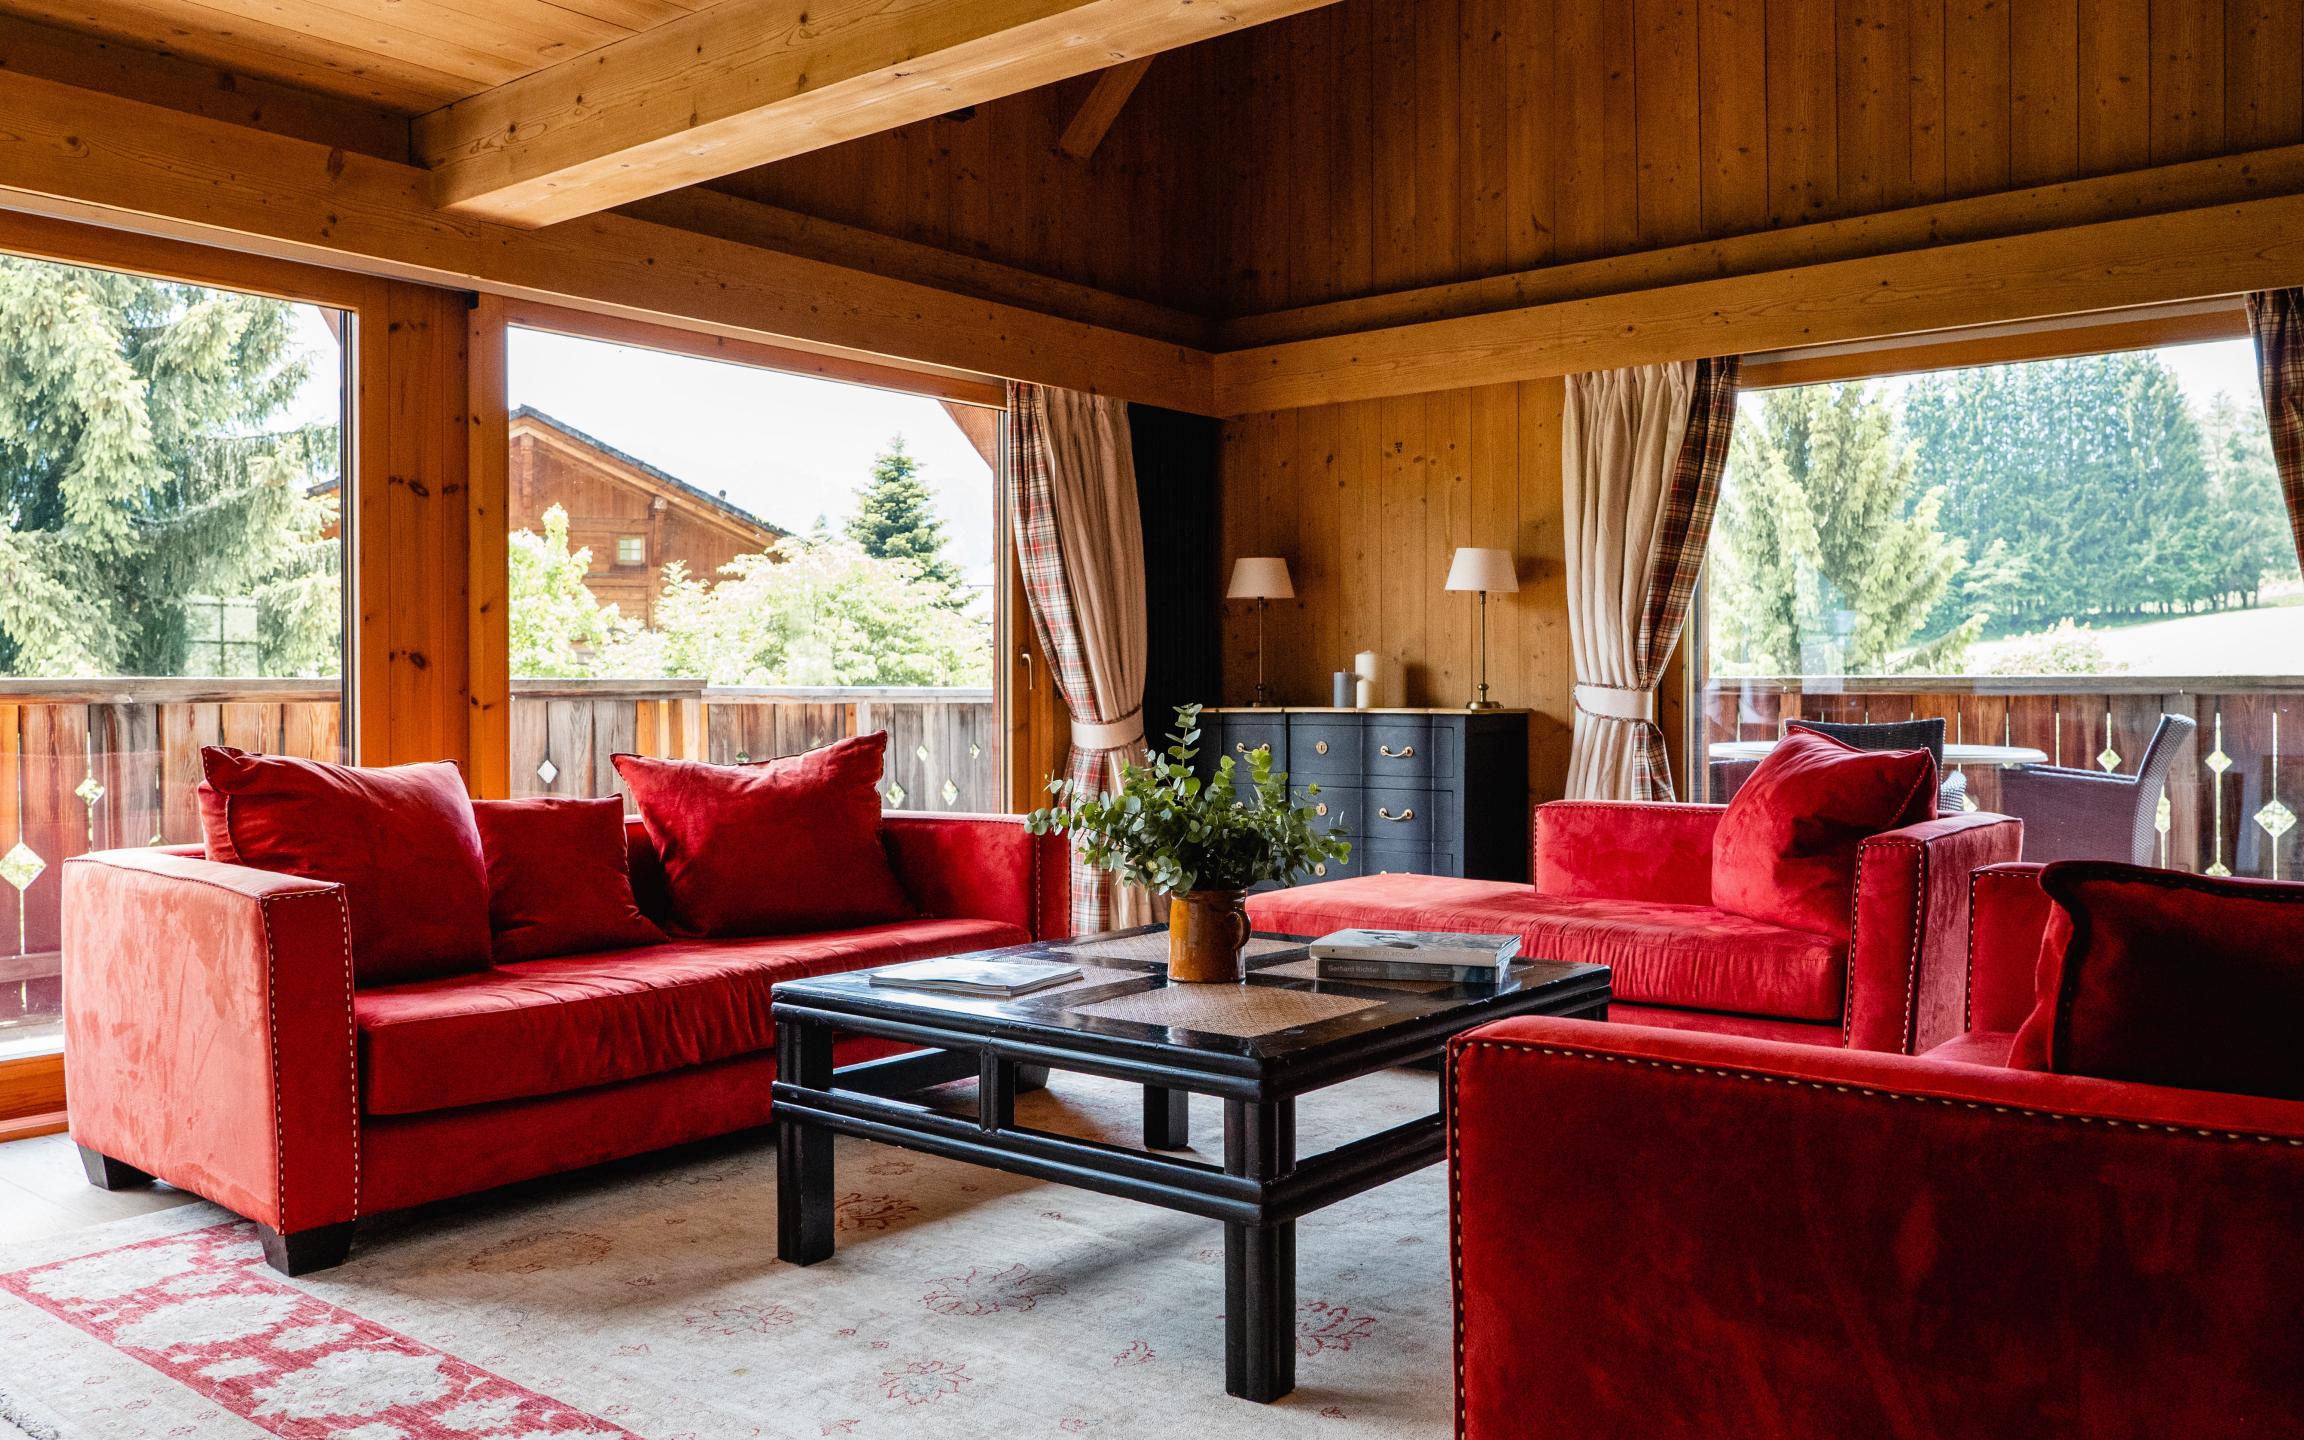

# THE MAIN FLOOR

There is a large living room with a natural wood fireplace and wide sofas, and French windows opening onto the corner balcony. Adjoining the living room is the dining room, with its large oak table, and the reading room with its library desk and single bed. Finally, the fully-equipped contemporary kitchen is ideal for family get-togethers.