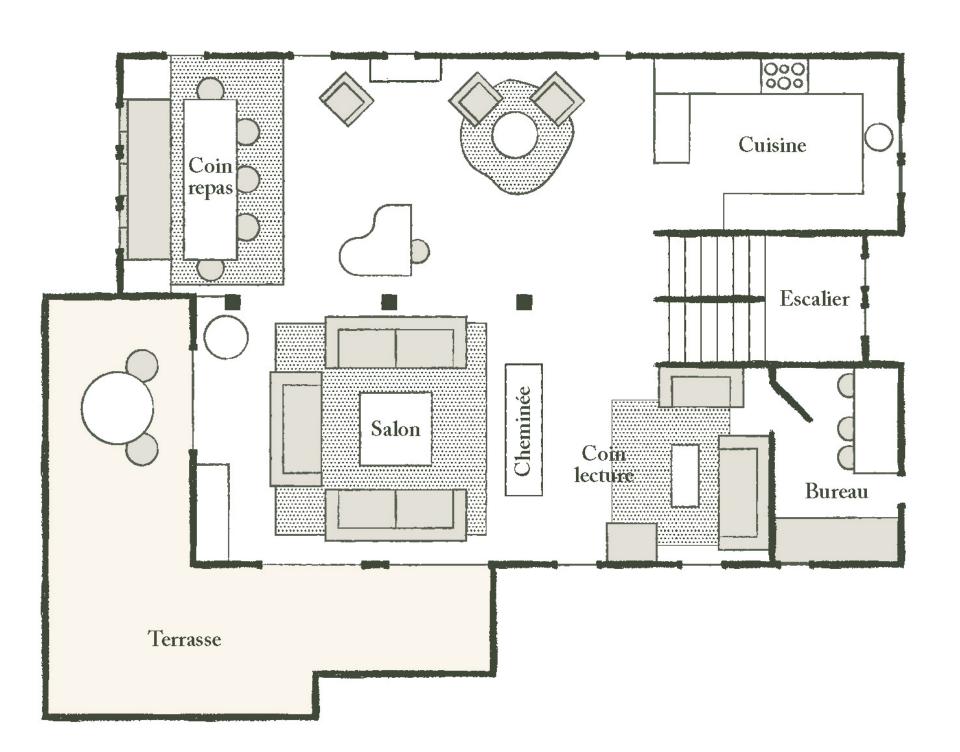

# THE MAIN FLOOR

There is a large living room with a natural wood fireplace and wide sofas, and French windows opening onto the corner balcony. Adjoining the living room is the dining room, with its large oak table, and the reading room with its library desk and single bed. Finally, the fully-equipped contemporary kitchen is ideal for family get-togethers.