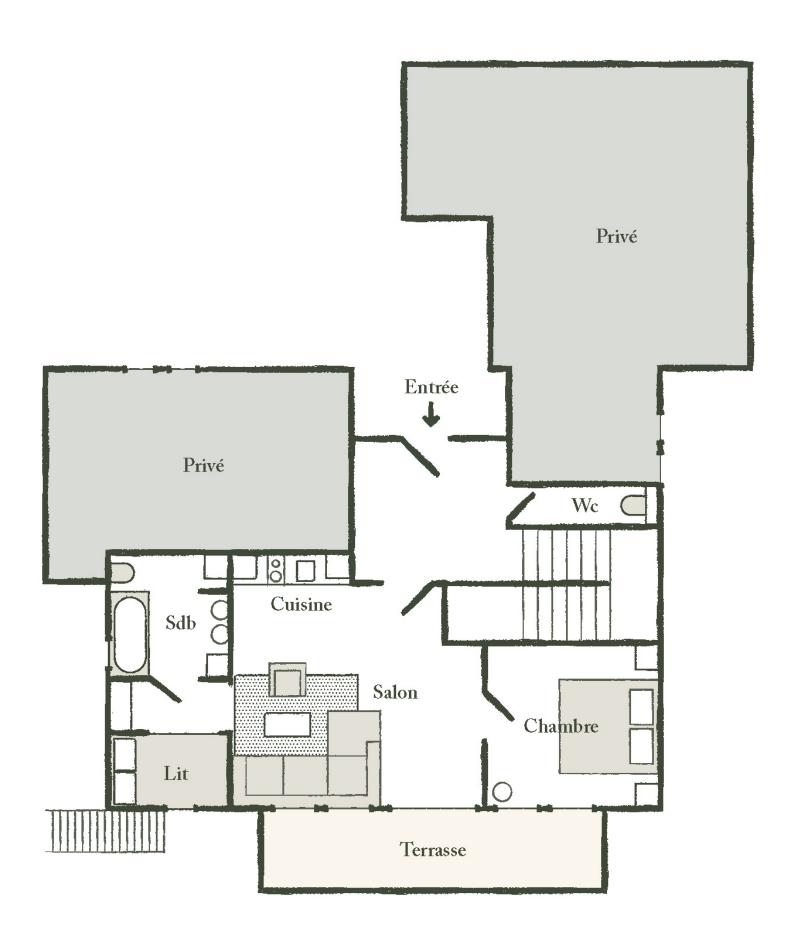

# THE GARDEN FLOOR

It comprises a private studio with 1 bedroom and a Savoyard bed, a bathroom or shower and toilet, a kitchen with dining area and a cosy lounge opening onto the private terrace, a laundry room, separate toilet and washbasin.