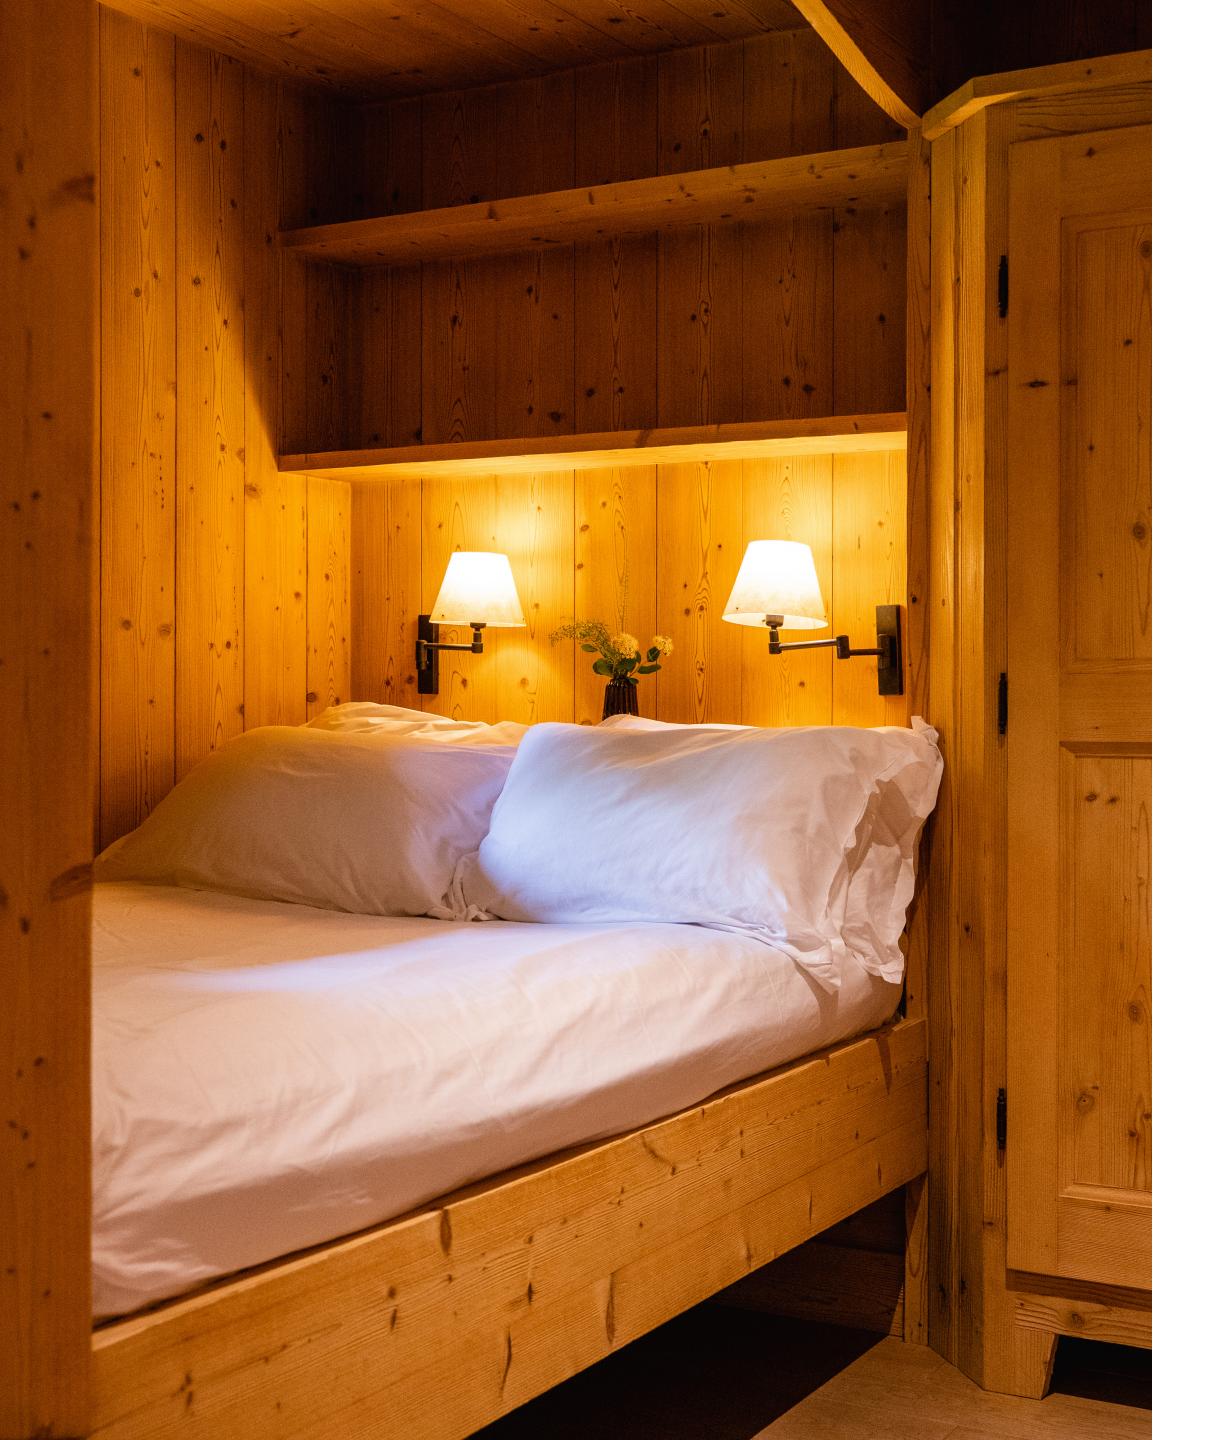

# THE GARDEN FLOOR

It comprises a private studio with 1 bedroom and a Savoyard bed, a bathroom or shower and toilet, a kitchen with dining area and a cosy lounge opening onto the private terrace, a laundry room, separate toilet and washbasin.