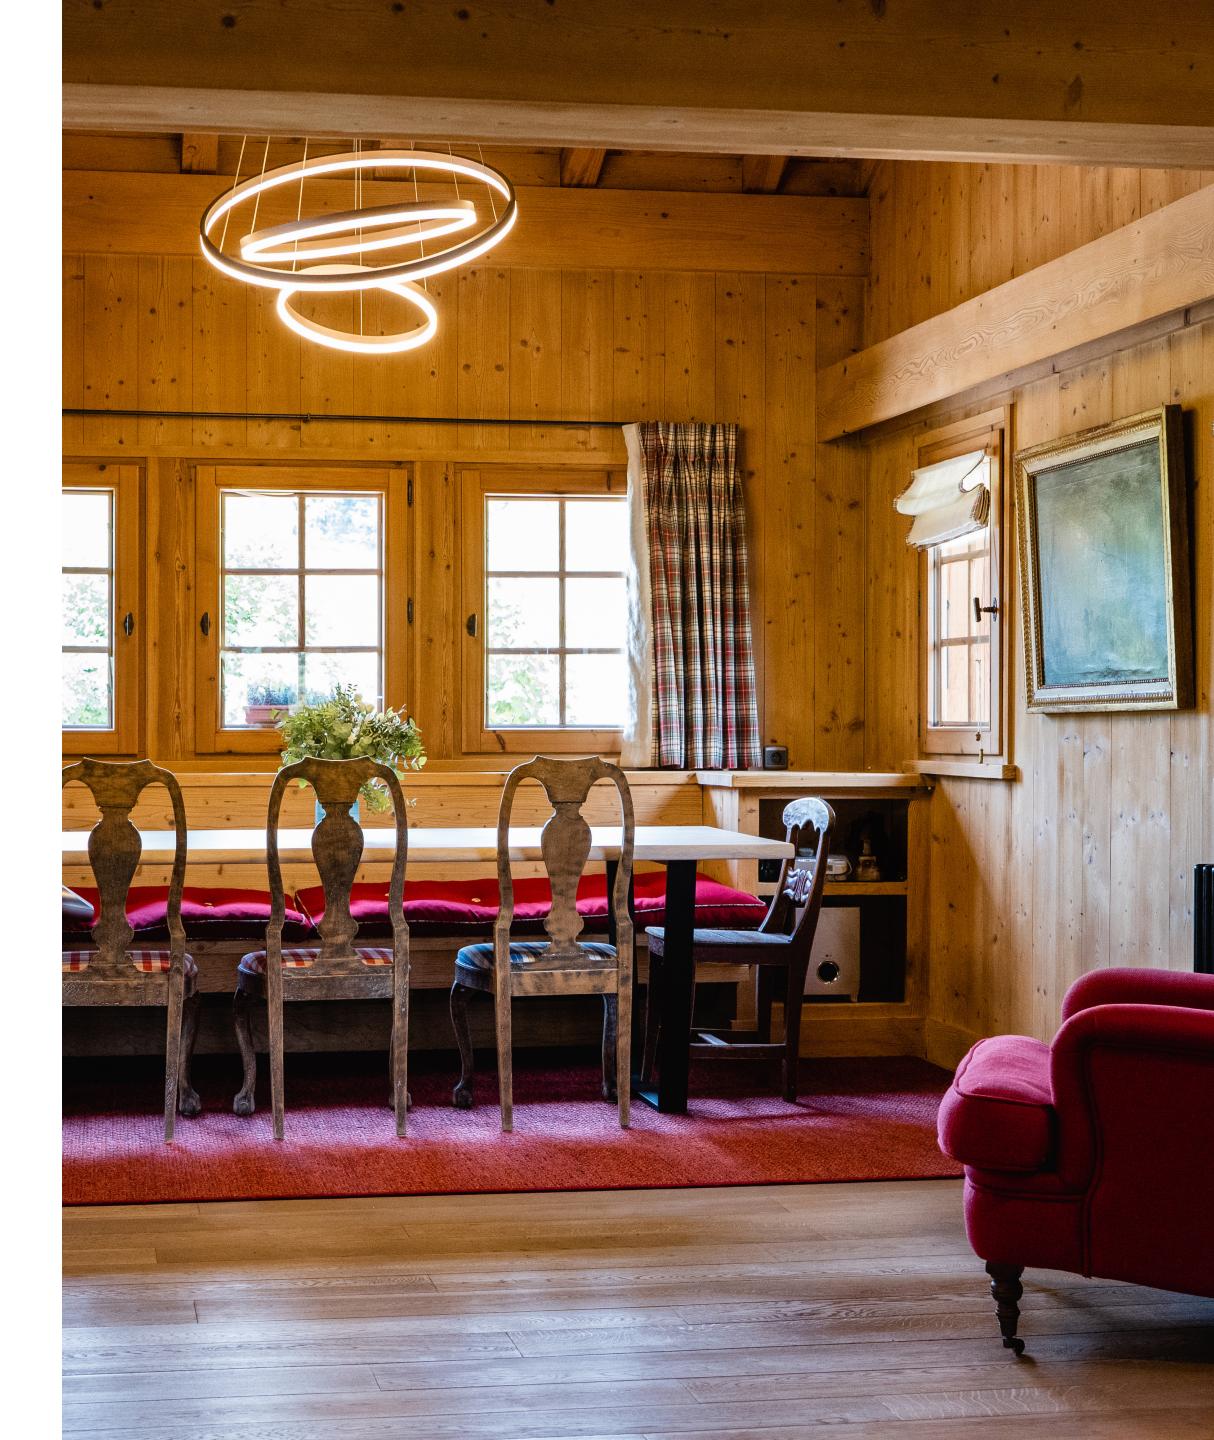

# THE MAIN FLOOR

There is a large living room with a natural wood fireplace and wide sofas, and French windows opening onto the corner balcony. Adjoining the living room is the dining room, with its large oak table, and the reading room with its library desk and single bed. Finally, the fully-equipped contemporary kitchen is ideal for family get-togethers.