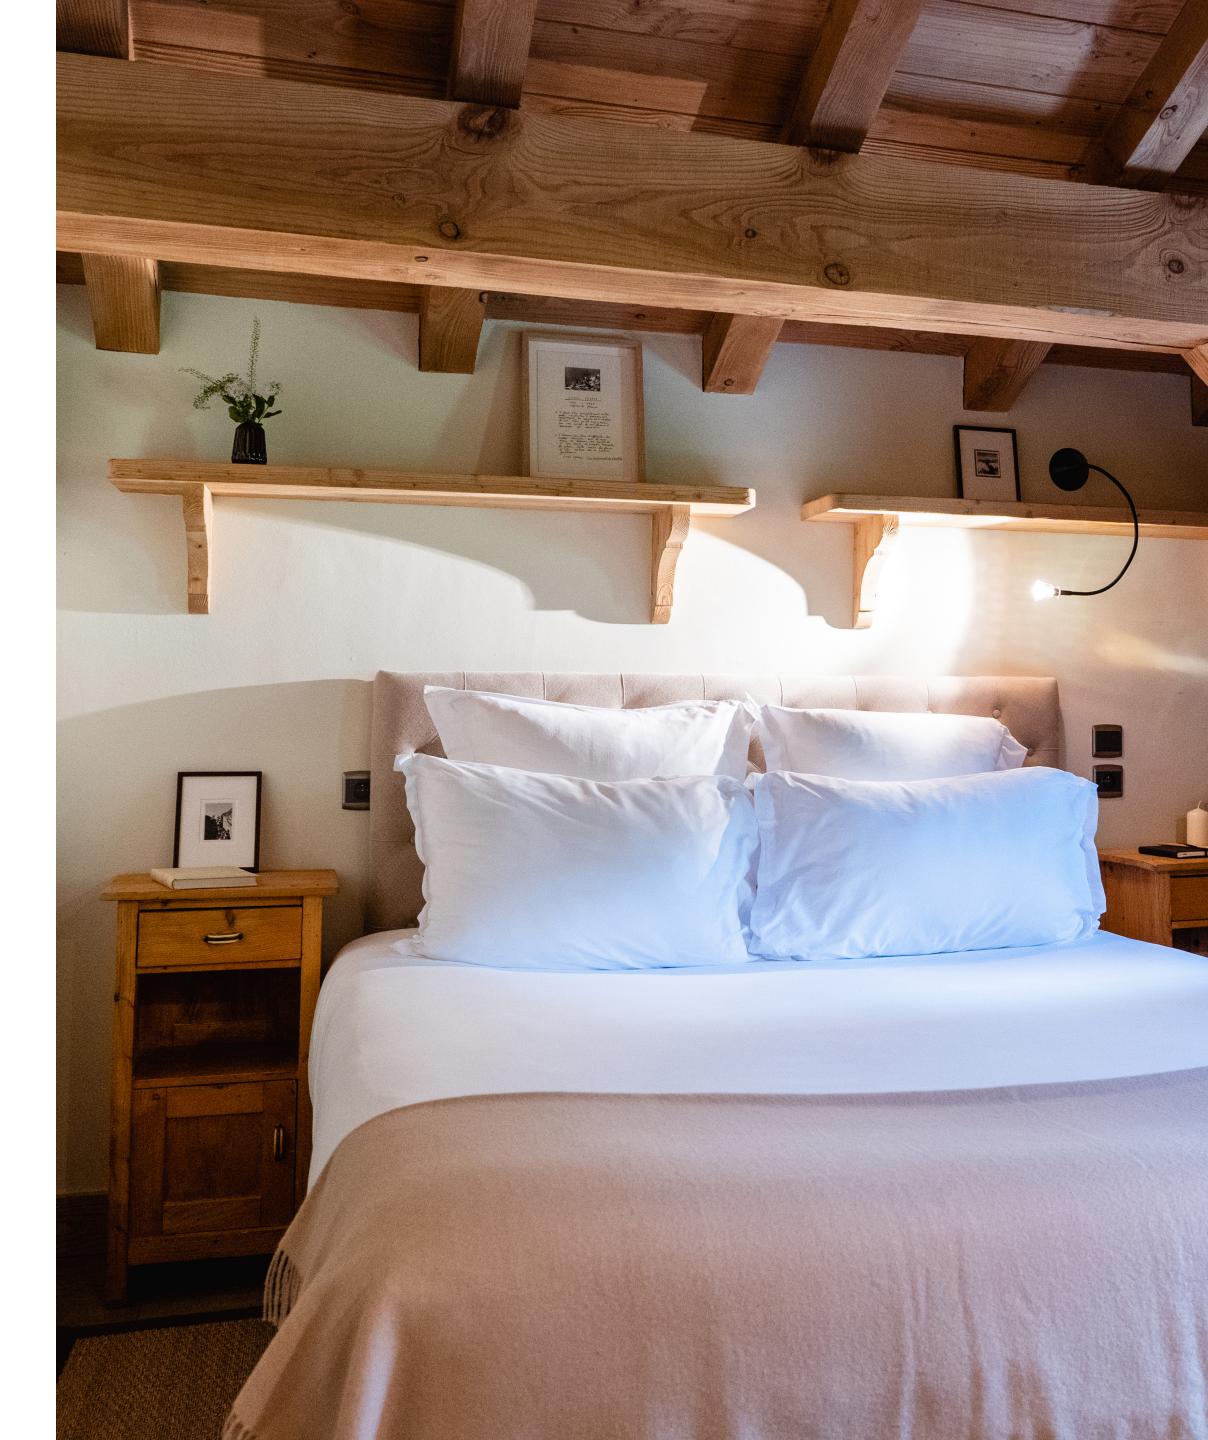

With a surface area of 255m², this chalet has been designed in the purest Megevan tradition. Chalet Ambroise is designed to accommodate up to 9 people on 3 floors with its 3 bedrooms and 3 bathrooms. The large terraces and balconies are a natural invitation for guests to enjoy a moment of contemplation, facing the mountains.

# THE TOP FLOOR

2 bedrooms with character, 1 children's bedroom and 2 bathrooms occupy this charming floor under the wooden roof structure. The master bedroom, with its en suite bathroom and private balcony, is absolutely romantic. There is also a children's area under the roof with a single bed.