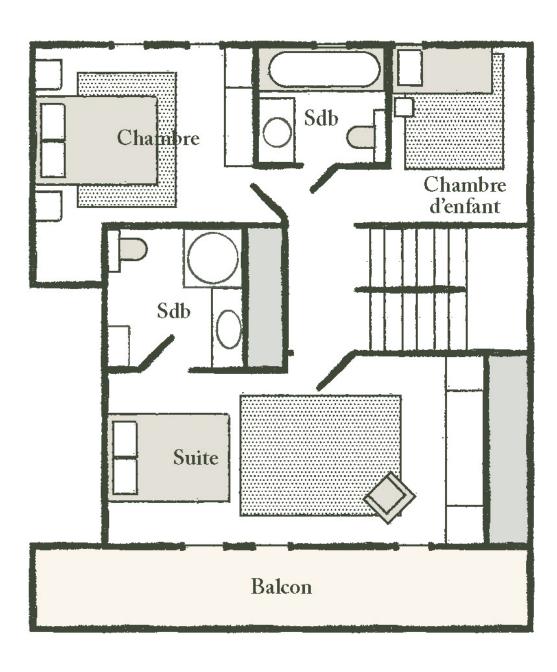

# THE TOP FLOOR

2 bedrooms with character, 1 children's bedroom and 2 bathrooms occupy this charming floor under the wooden roof structure. The master bedroom, with its en suite bathroom and private balcony, is absolutely romantic. There is also a children's area under the roof with a single bed.