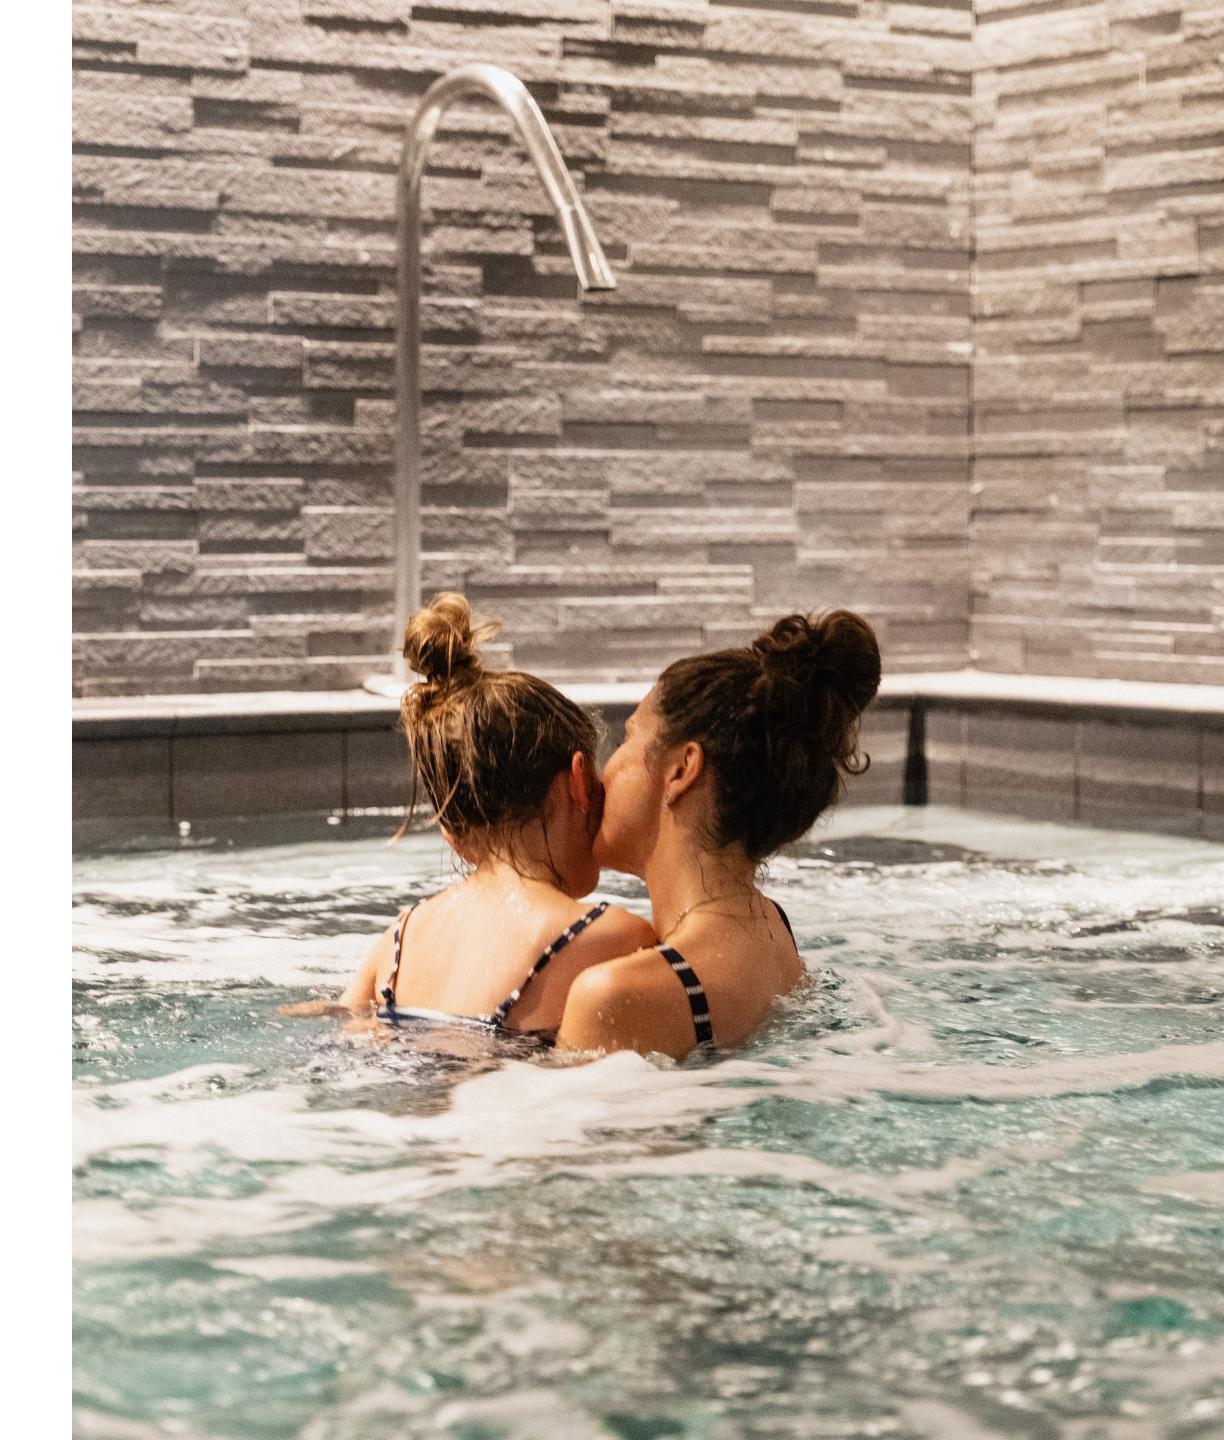

## LE SPA

de l'Alpaga

The *Spa de l'Alpaga* has a fun indoor pool with bubbles and massage jets, a hammam and two treatment rooms.

Outside, and facing Mont-Blanc, the Scandinavian bath and the outdoor heated swimming pool will allow you to relax in an exceptional setting.