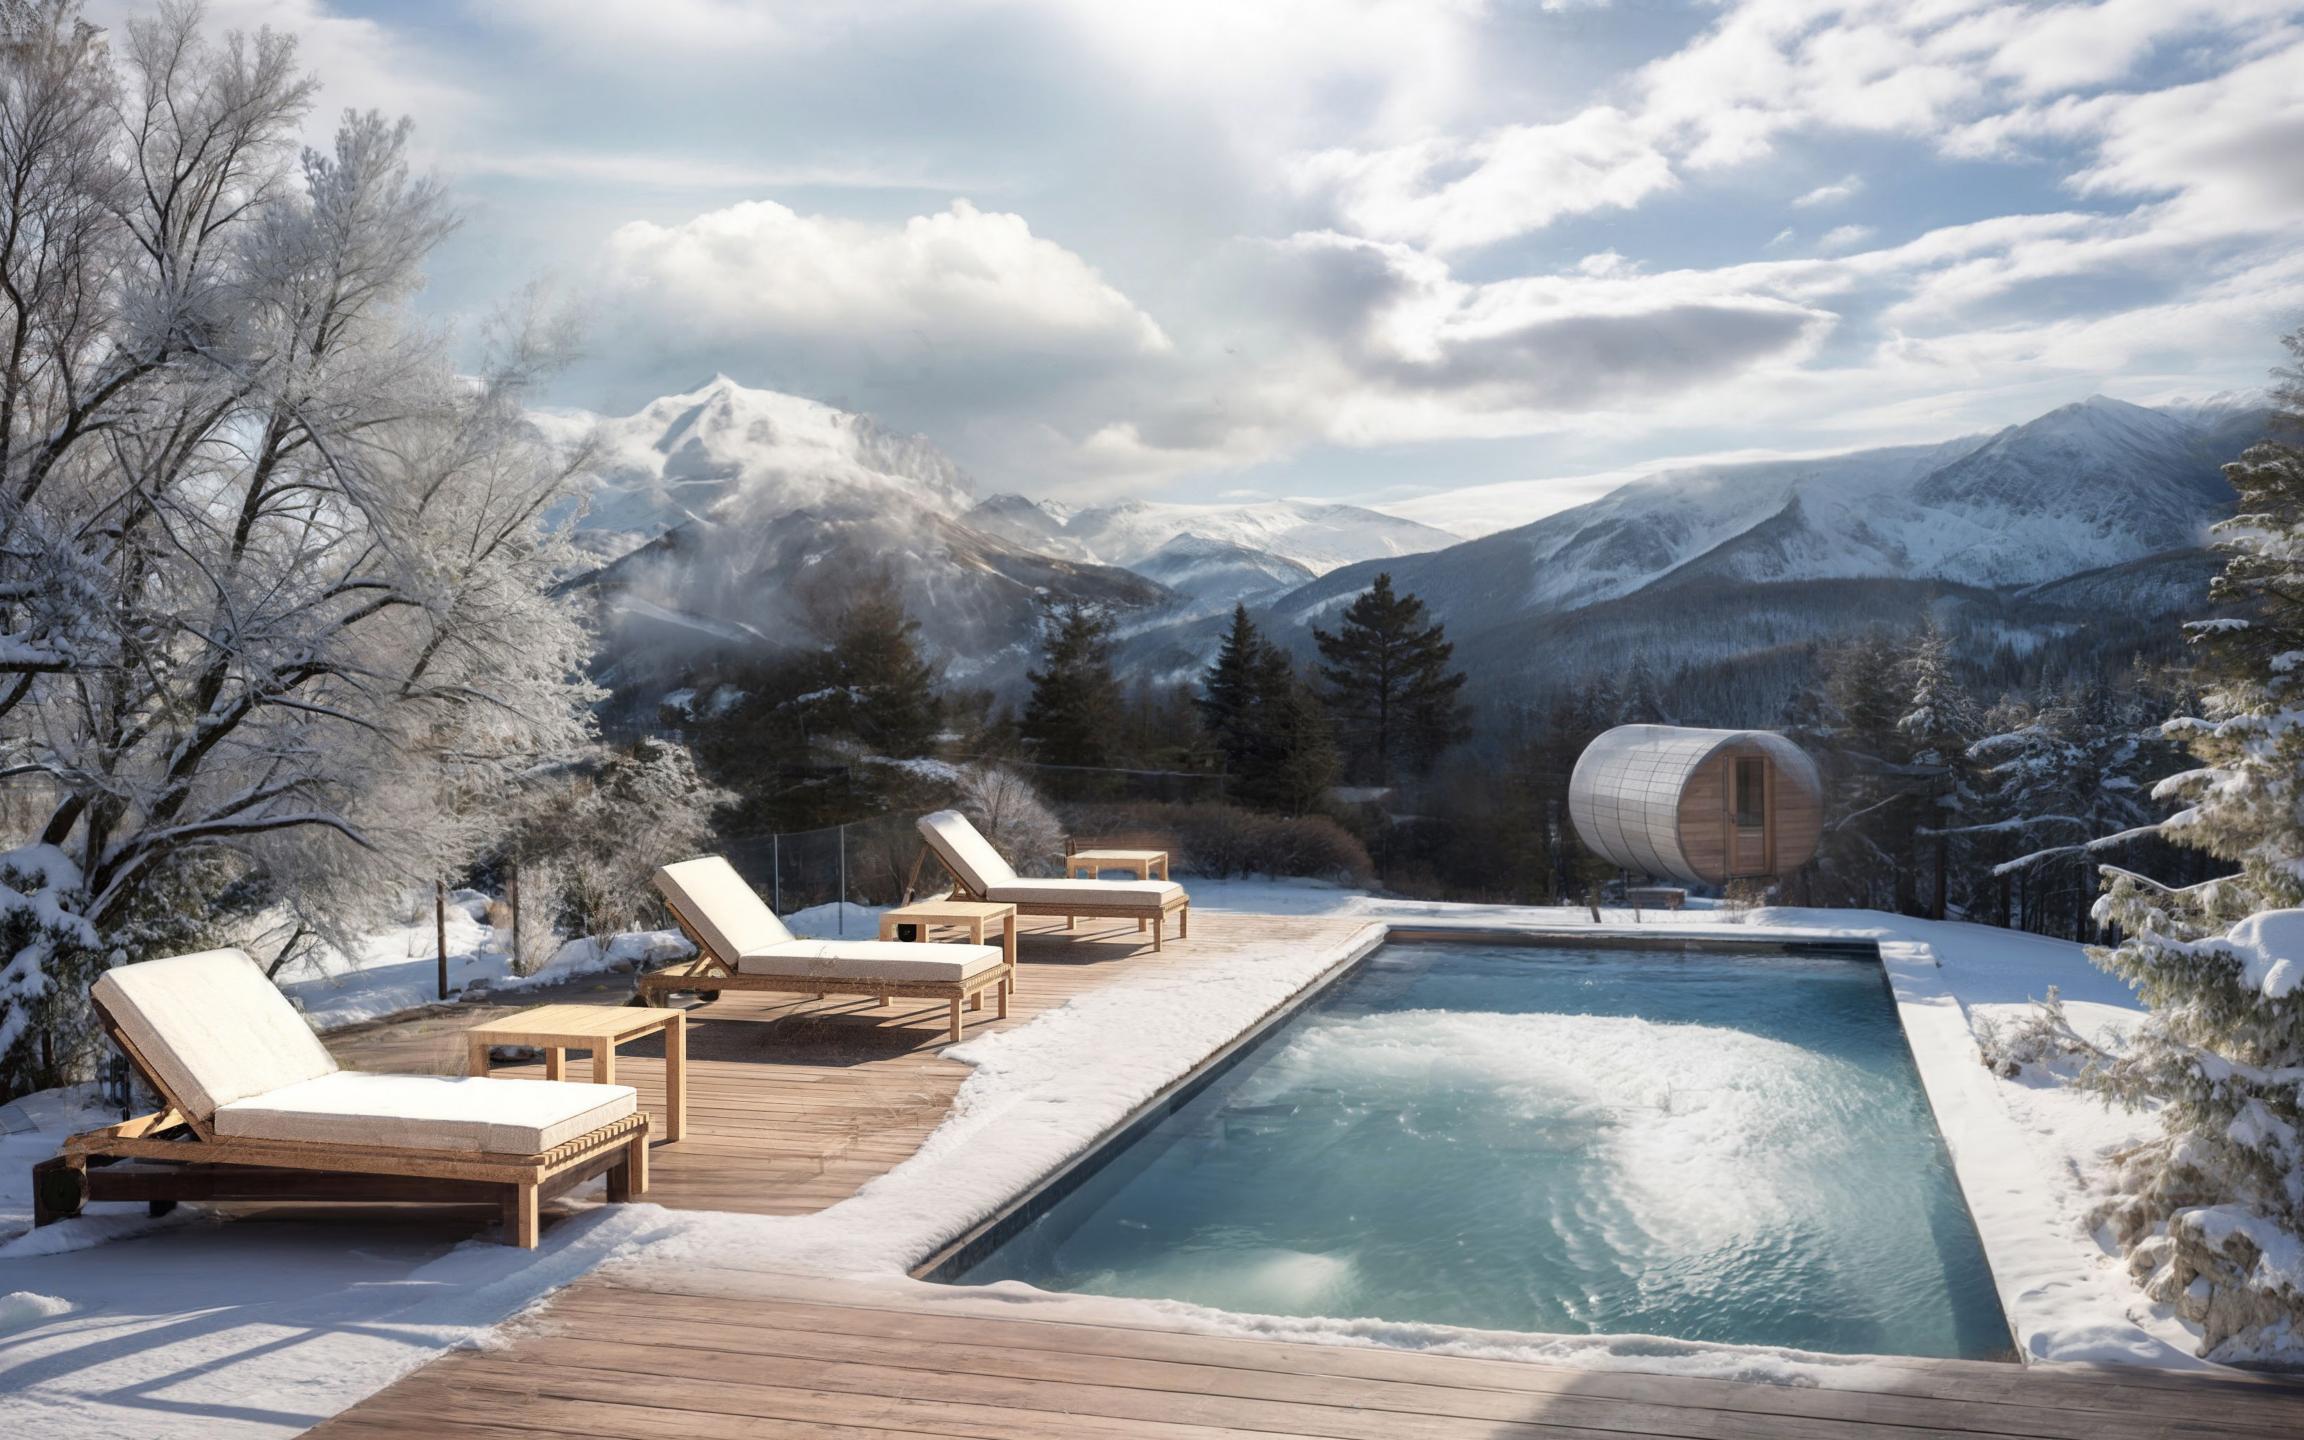

## LE SPA

de l'Alpaga

The *Spa de l'Alpaga* has a fun indoor pool with bubbles and massage jets, a hammam and two treatment rooms.

Outside, and facing Mont-Blanc, the Scandinavian bath and the outdoor heated swimming pool will allow you to relax in an exceptional setting.

#### **SERVICES INCLUDED**

- Breakfast served in the restaurant
  - Internet access
- Access to the outdoor heated swimming pool
  - Access to the spa
    (leisure pool, hammam,
    Scandinavian bath,
    sauna facing Mont-Blanc
    and fitness area)
  - Free shuttle service from 8am to 11pm
  - Hotel taxes and services (excluding tourist tax)
  - Hotel concierge service
    - Room service