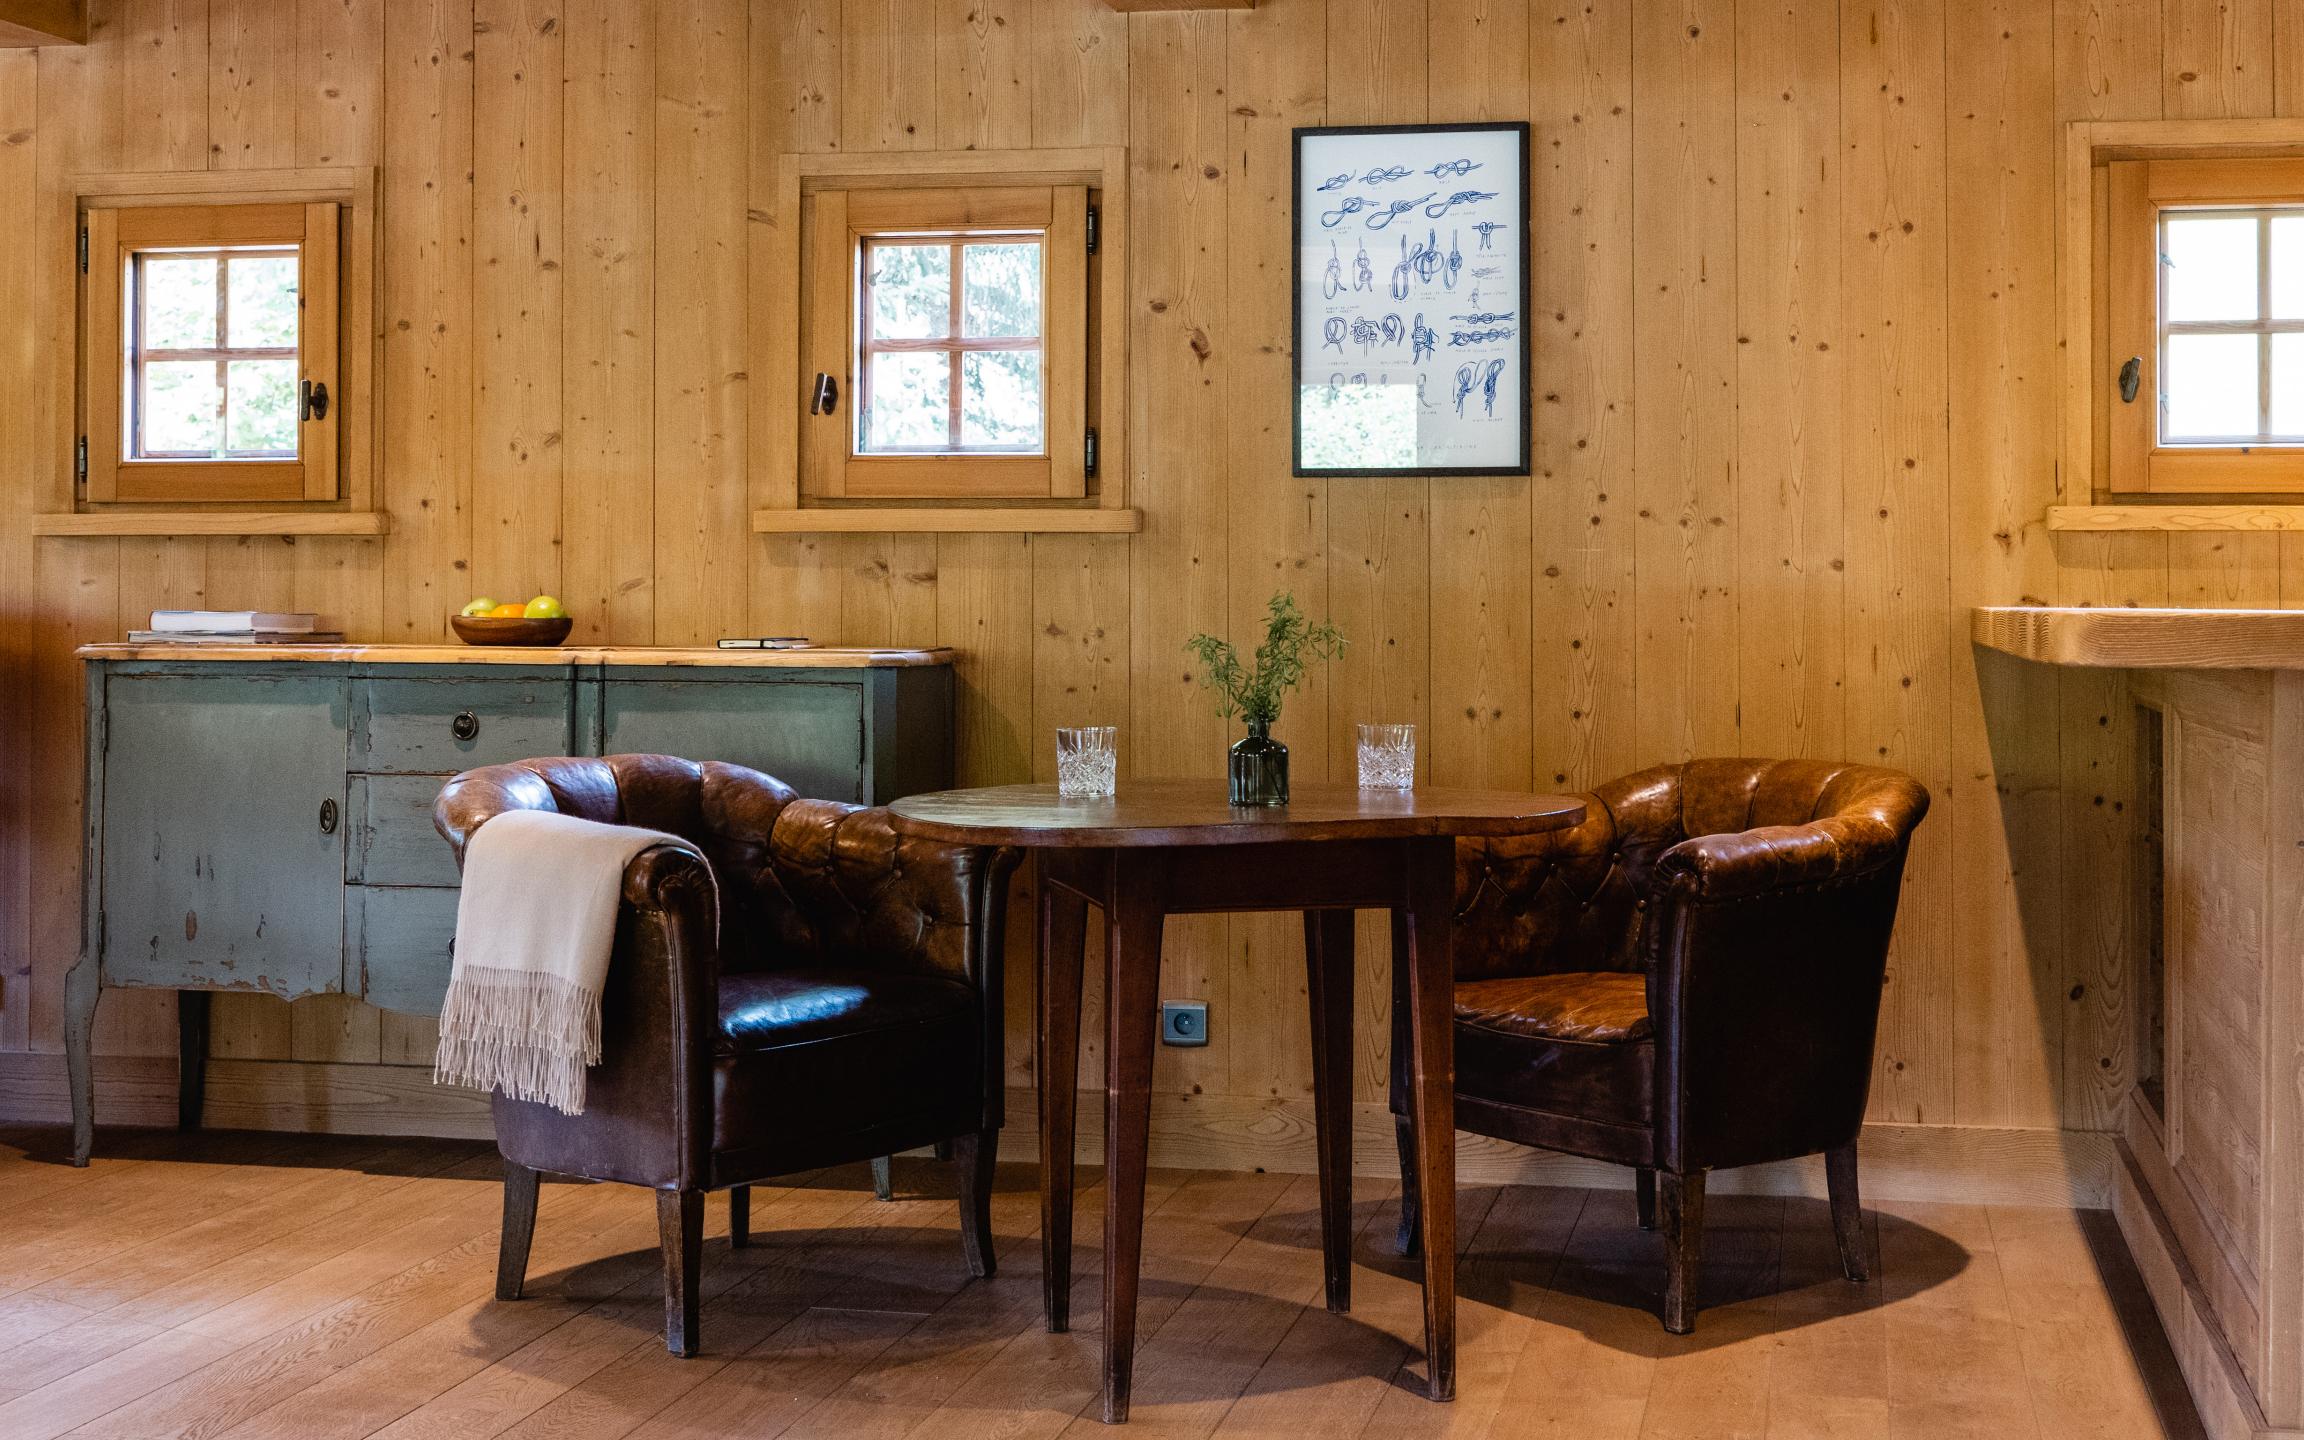

# THE MAIN FLOOR

There is a large living room with a natural wood fireplace and wide sofas, and French windows opening onto the corner balcony. Adjoining the living room is the dining room, with its large oak table, and the reading room with its library desk and single bed. Finally, the fully-equipped contemporary kitchen is ideal for family get-togethers.