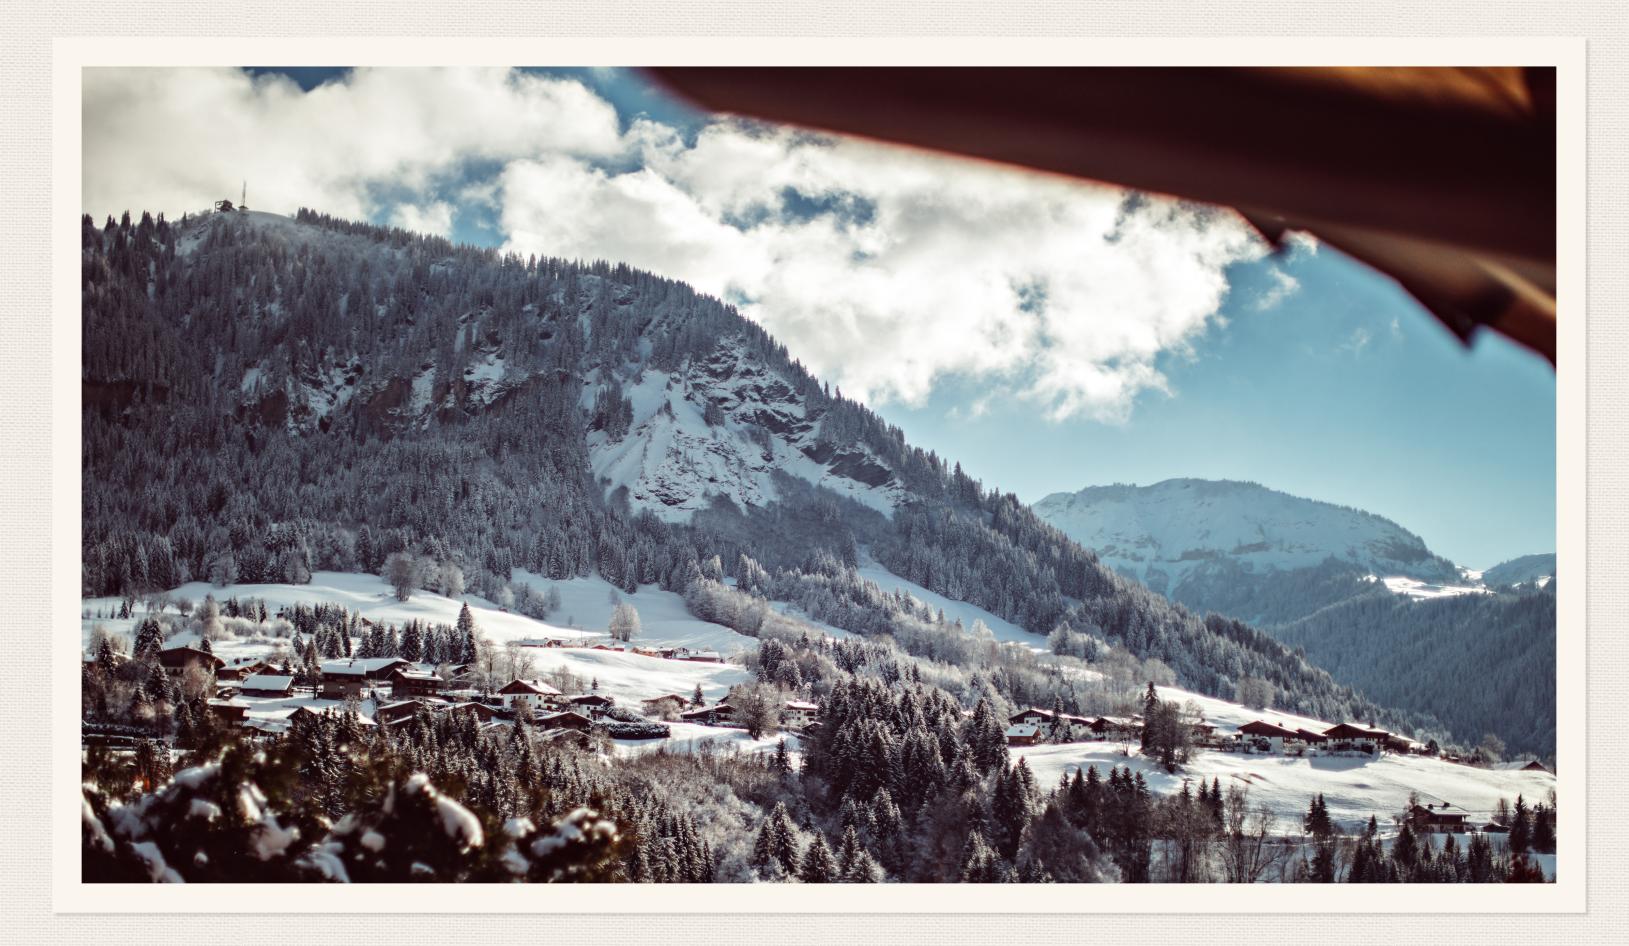

# Chalet Ambroise

Away from Megève, perched at an altitude of 1100 metres and facing Mont-Blanc, discover a unique haven of peace. A chalet nestling in the heart of nature, in a cosy little hamlet.

Combining an intimate atmosphere with hotel services, Chalet Ambroise is the ideal place for an exceptional holiday.

With a surface area of 255m², this chalet has been designed in the purest Megevan tradition. Chalet Ambroise is designed to accommodate up to 9 people on 3 floors with its 3 bedrooms and 3 bathrooms. The large terraces and balconies are a natural invitation for guests to enjoy a moment of contemplation, facing the mountains.