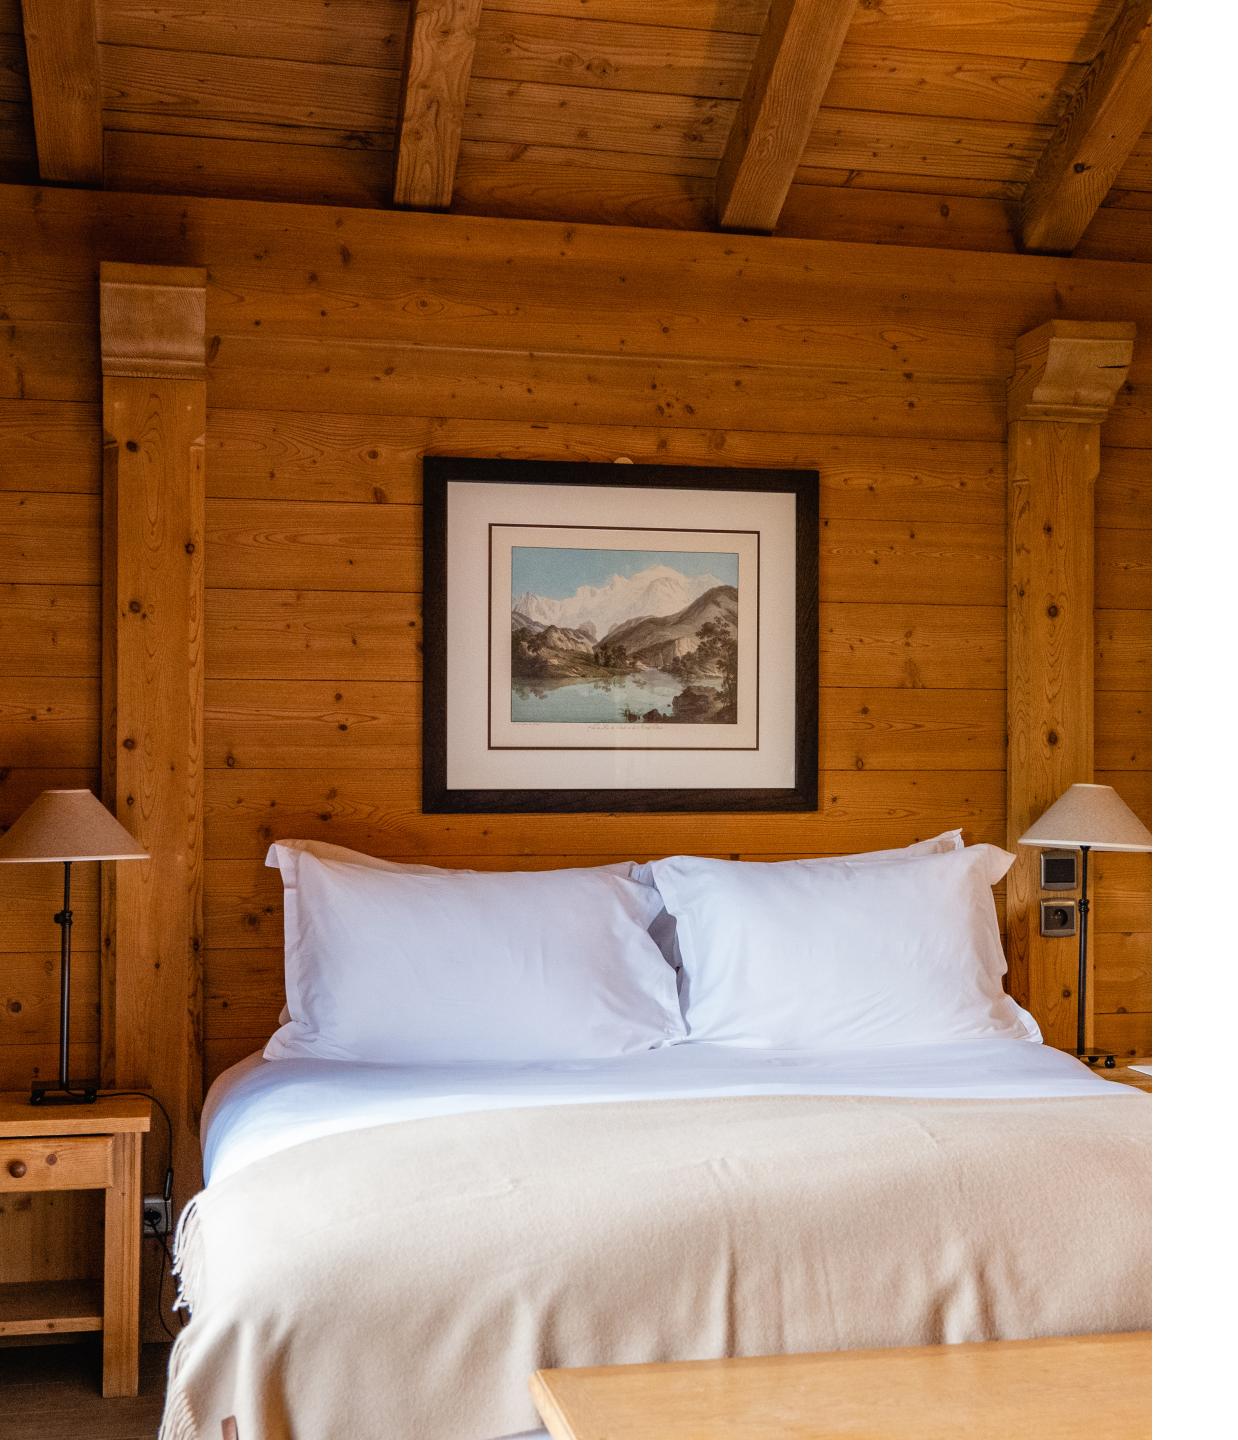

# THE MAIN FLOOR

Large living room with natural wood fireplace and large sofas. The large French windows open onto the corner balcony. Adjoining the lounge is the dining room, with its large oak table. The double bedroom has its own shower room. Next to the living room is a reading area and a small study/library with a single bed. Finally, there's the contemporary, fully-equipped kitchen, ideal for family get-togethers.

# THE TOP FLOOR

2 bedrooms with character and 2 bathrooms occupy this charming floor, under the wooden roof structure: the master bedroom with its en suite bathroom and private balcony is absolutely romantic. Finally, for young adventurers, there is a children's area under the roof structure with a single bed.