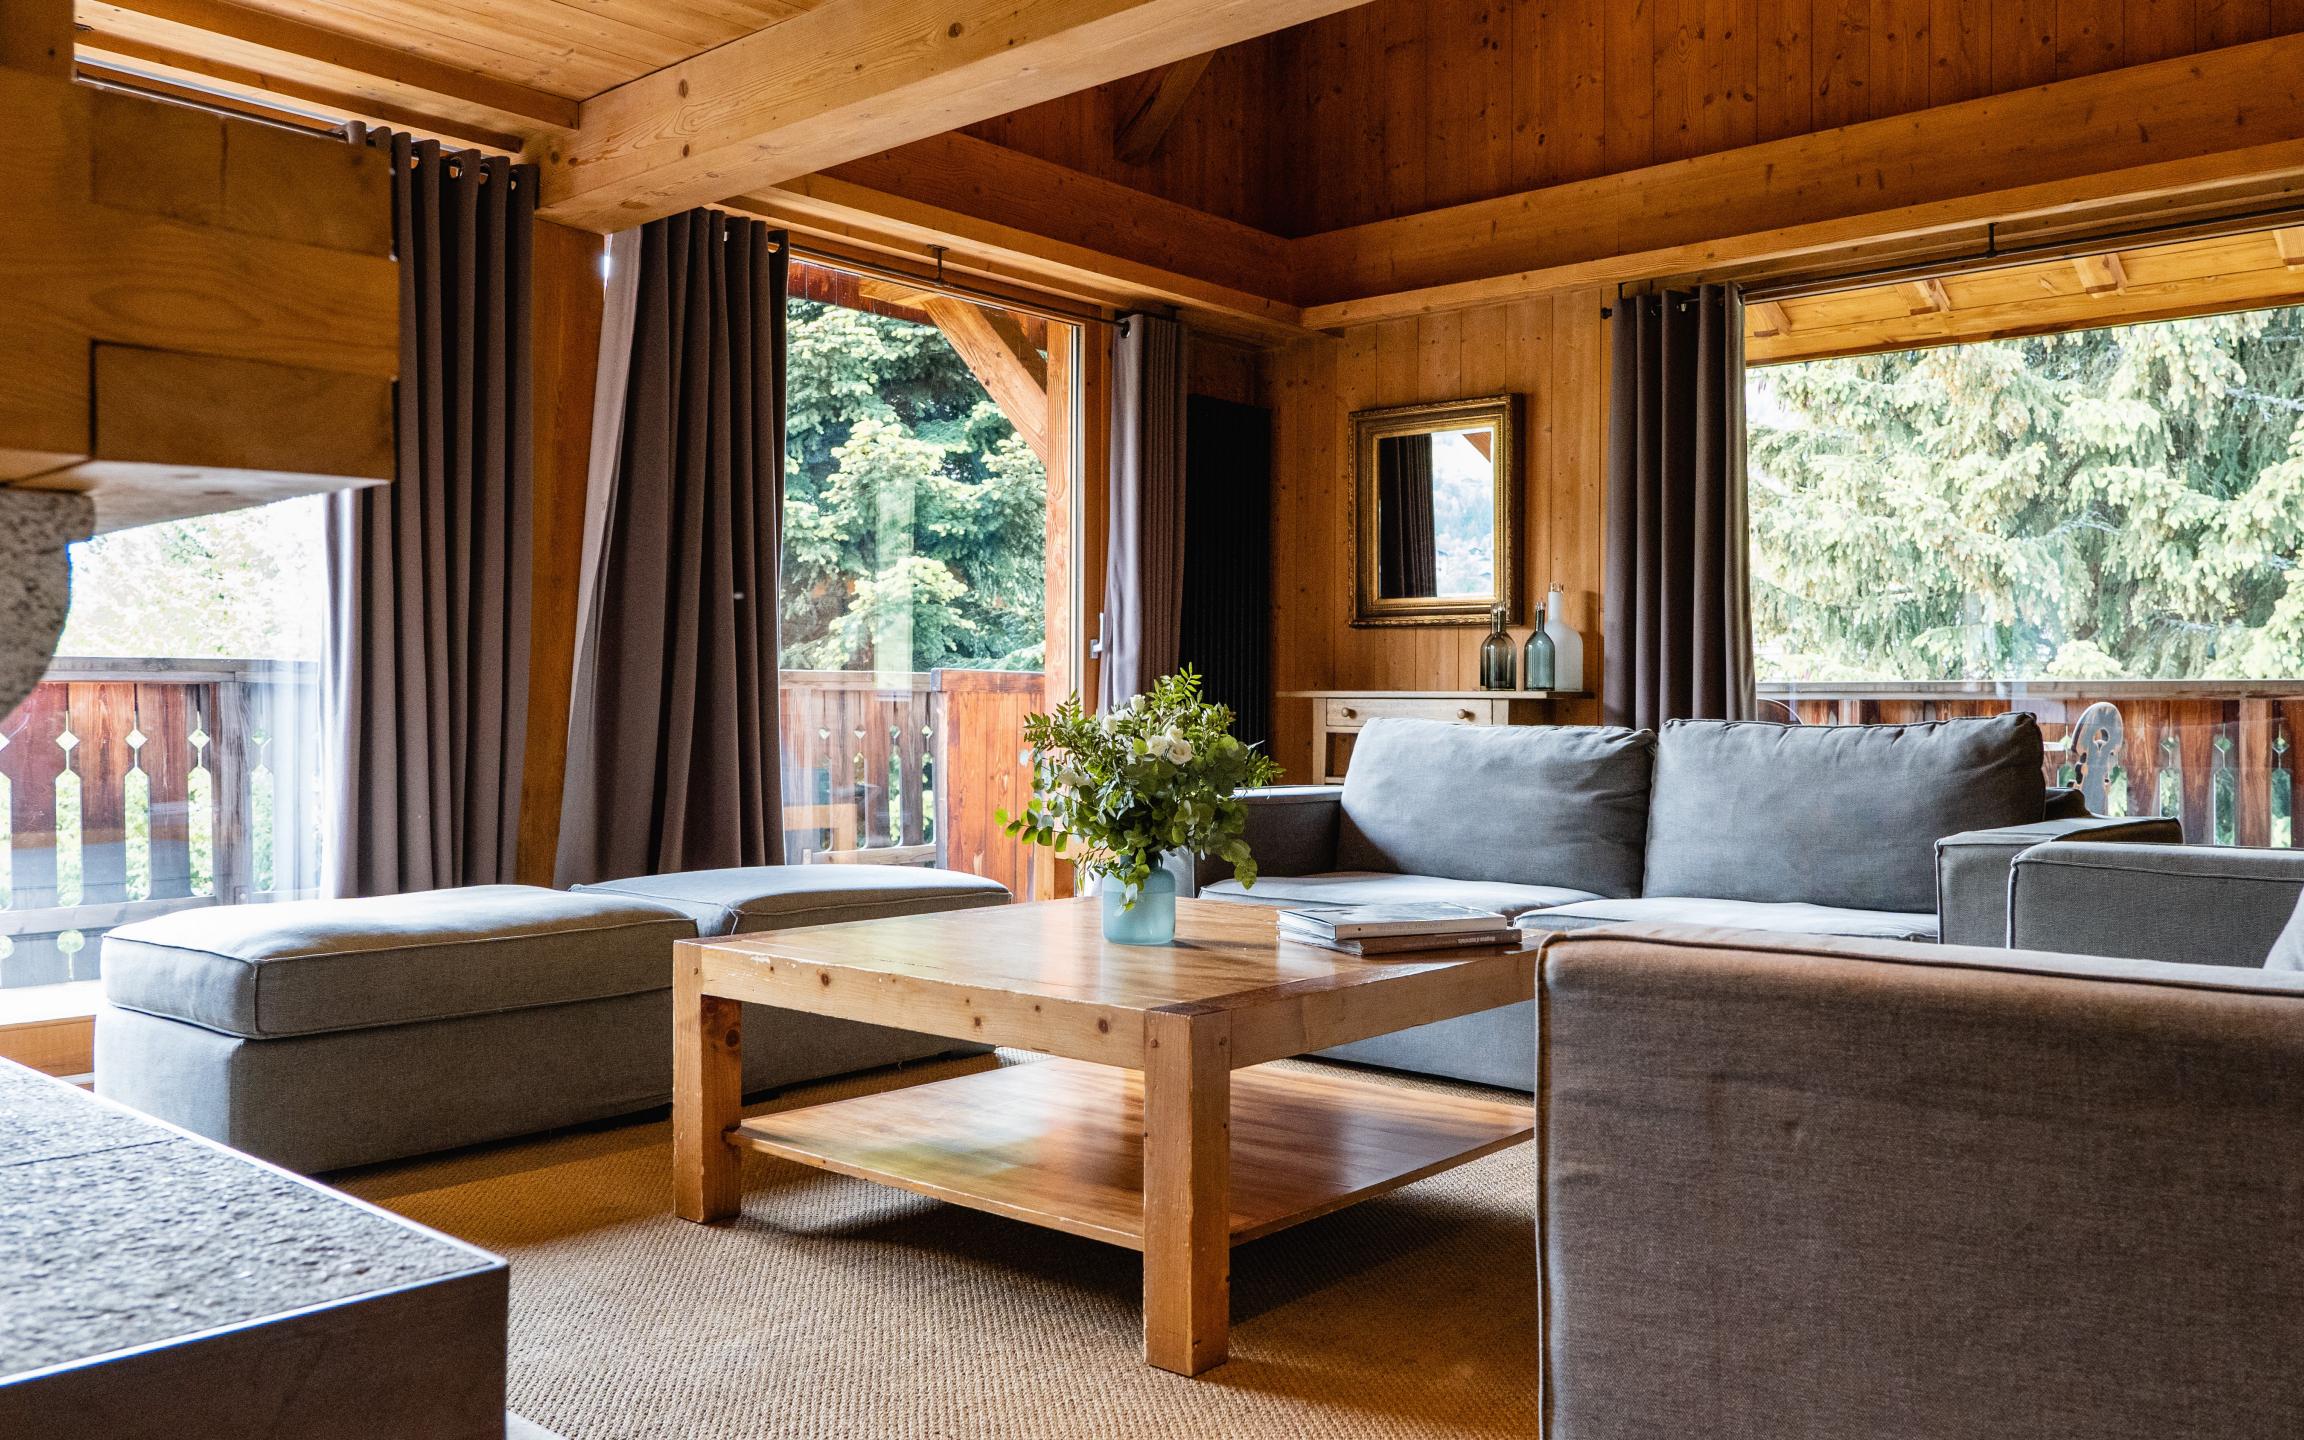

# THE MAIN FLOOR

Large living room with natural wood fireplace and large sofas. The large French windows open onto the corner balcony. Adjoining the lounge is the dining room, with its large oak table. The double bedroom has its own shower room. Next to the living room is a reading area and a small study/library with a single bed. Finally, there's the contemporary, fully-equipped kitchen, ideal for family get-togethers.