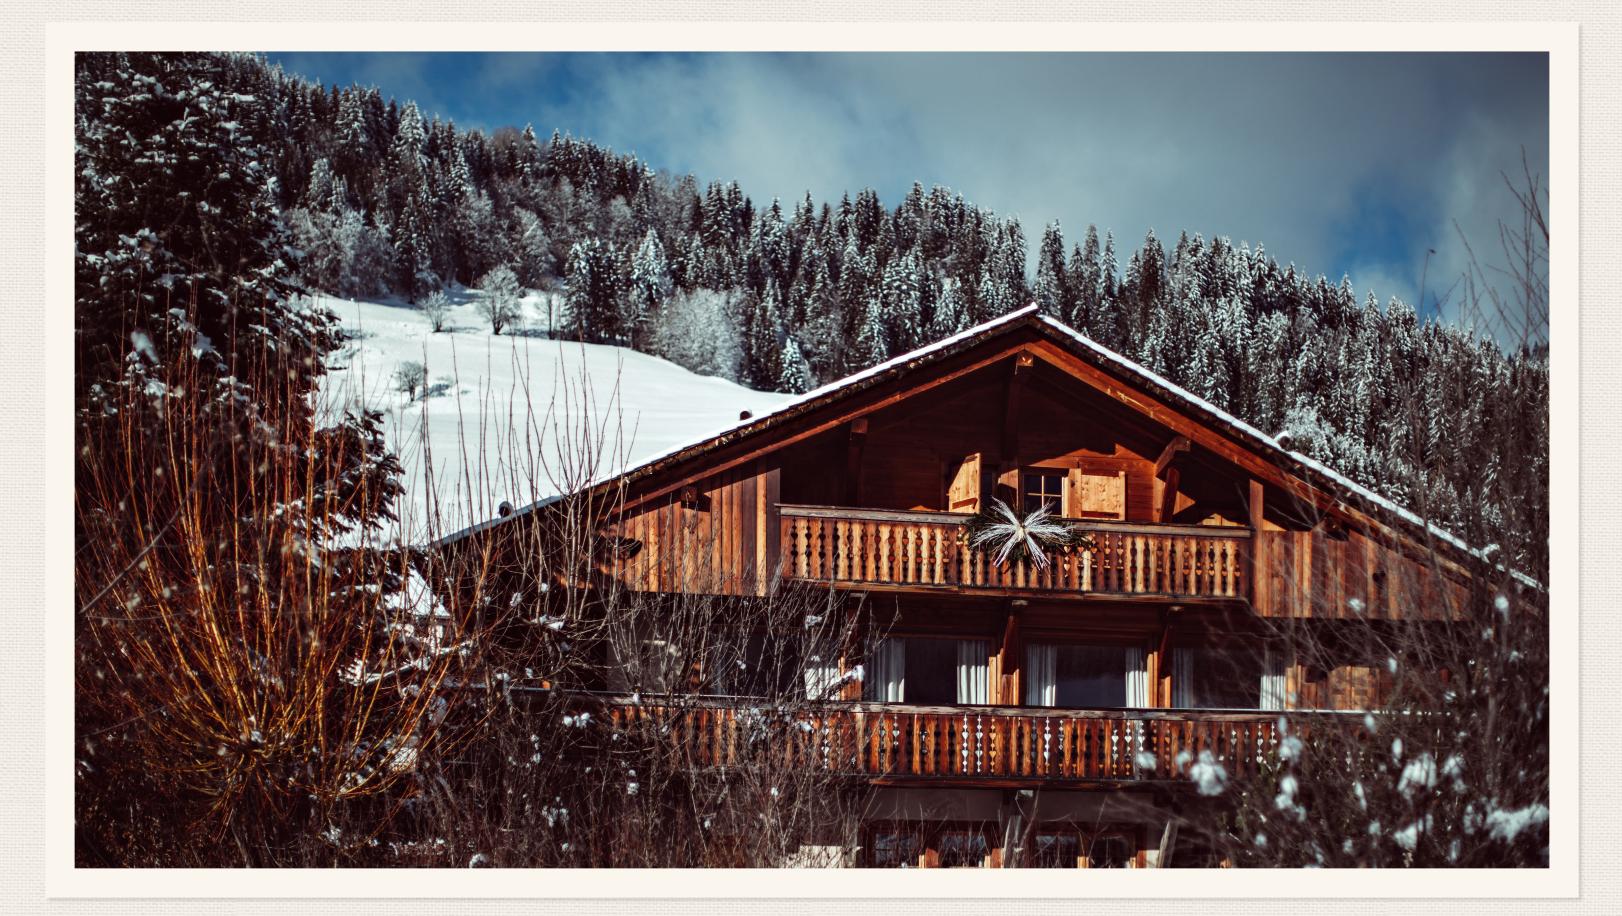

Chalet Clovis

Away from Megève, perched at an altitude of 1100 metres and facing Mont-Blanc, discover a unique haven of peace. A chalet nestling in the heart of nature, in a cosy little hamlet.

Combining an intimate atmosphere with hotel services, Chalet Clovis is the ideal place for an exceptional holiday.

With a surface area of 255m<sup>2</sup>, this chalet has been designed in the purest Megevanne tradition. tradition. The chalet is designed to accommodate up to 10 people over 3 floors, with its 4 bedrooms and 4 bathrooms. The large terraces and balconies are a natural invitation for guests to enjoy a moment of contemplation, facing the mountains.