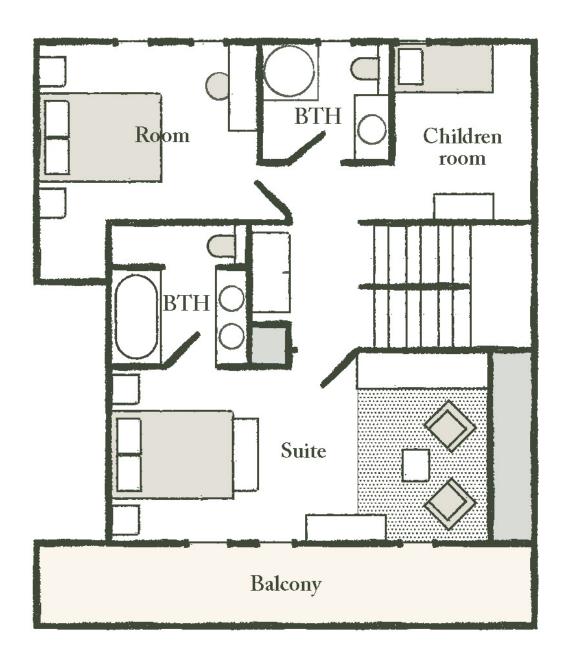

# THE TOP FLOOR

2 bedrooms with character and 2 bathrooms occupy this charming floor, under the wooden roof structure: the master bedroom with its en suite bathroom and private balcony is absolutely romantic. Finally, for young adventurers, there is a children's area under the roof structure with a single bed.