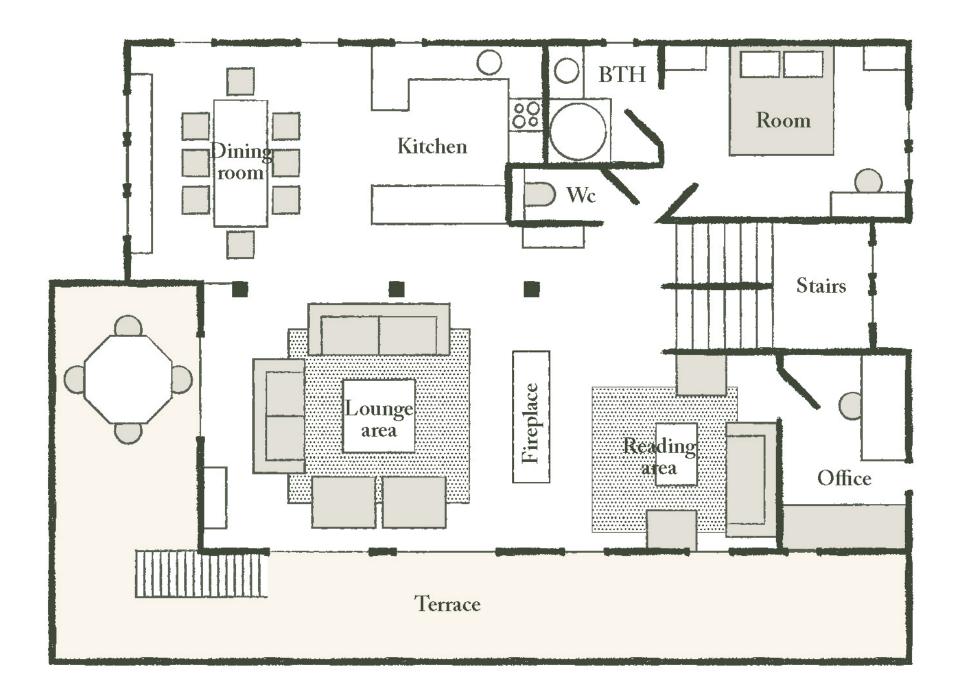

# THE MAIN FLOOR

Large living room with natural wood fireplace and large sofas. The large French windows open onto the corner balcony. Adjoining the lounge is the dining room, with its large oak table. The double bedroom has its own shower room. Next to the living room is a reading area and a small study/library with a single bed. Finally, there's the contemporary, fully-equipped kitchen, ideal for family get-togethers.