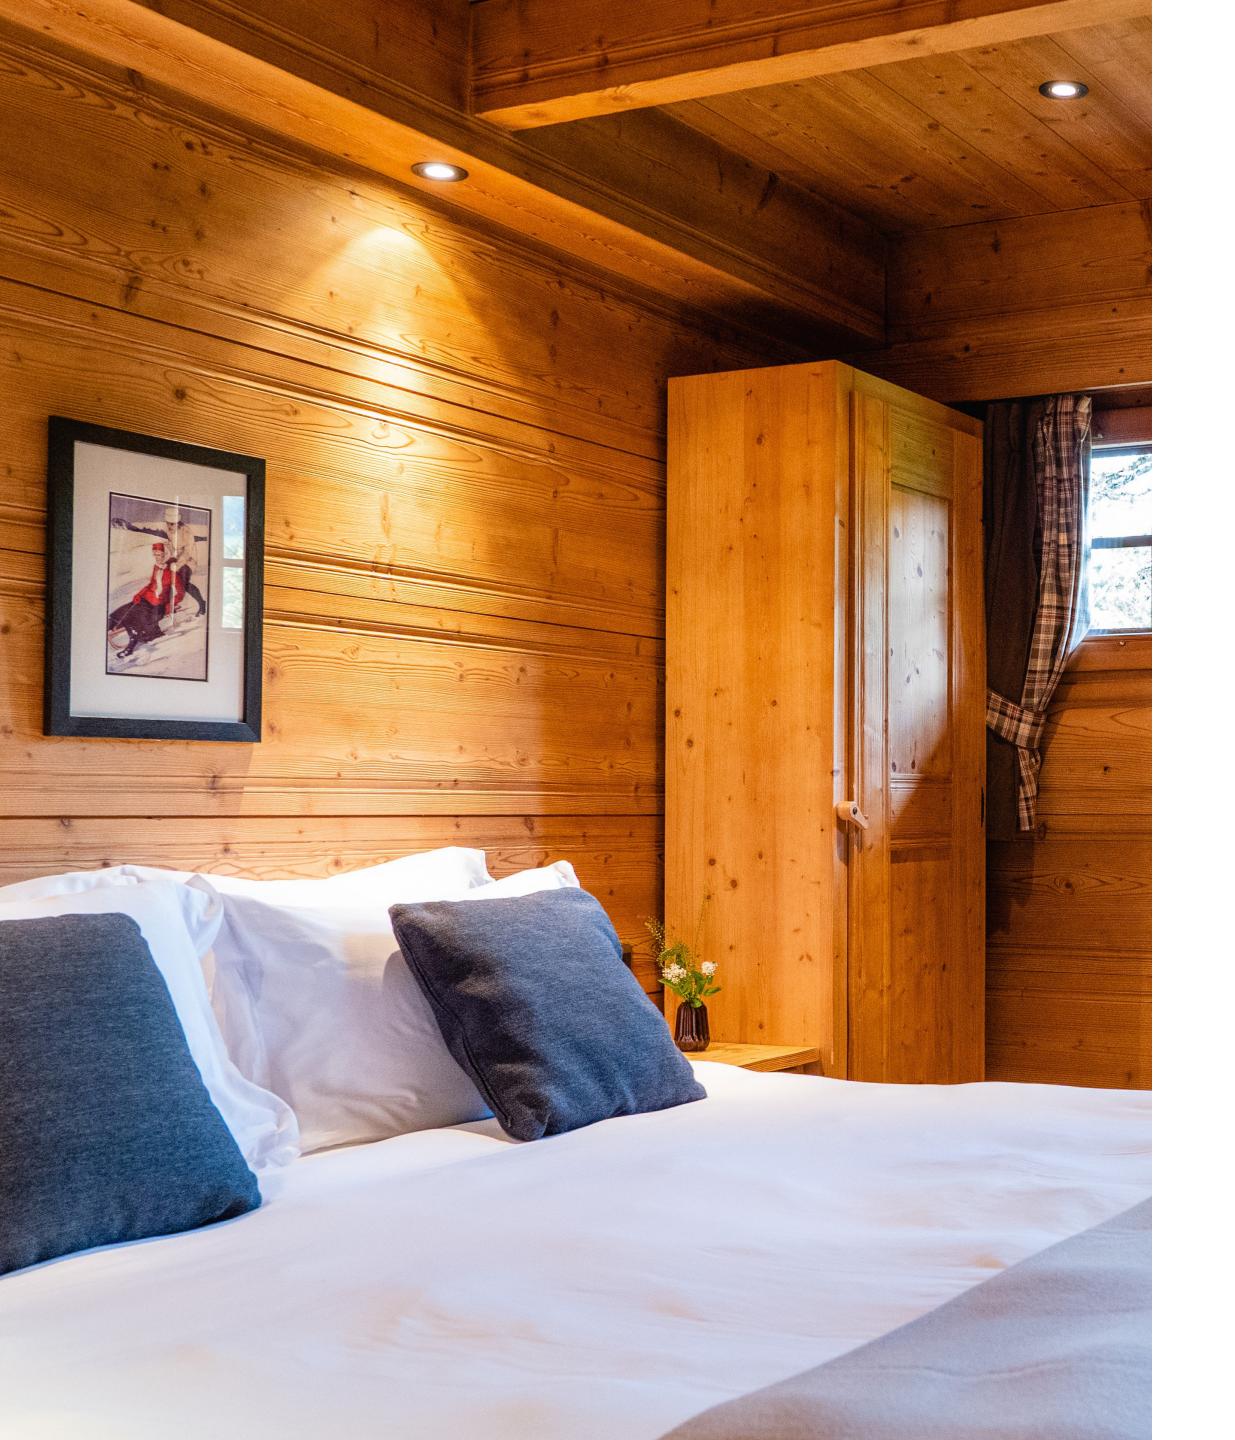

# THE TOP FLOOR

2 bedrooms with character and 2 bathrooms occupy this charming floor, under the wooden roof structure: the master bedroom with its en suite bathroom and private balcony is absolutely romantic. Finally, for young adventurers, there is a children's area under the roof structure with a single bed.