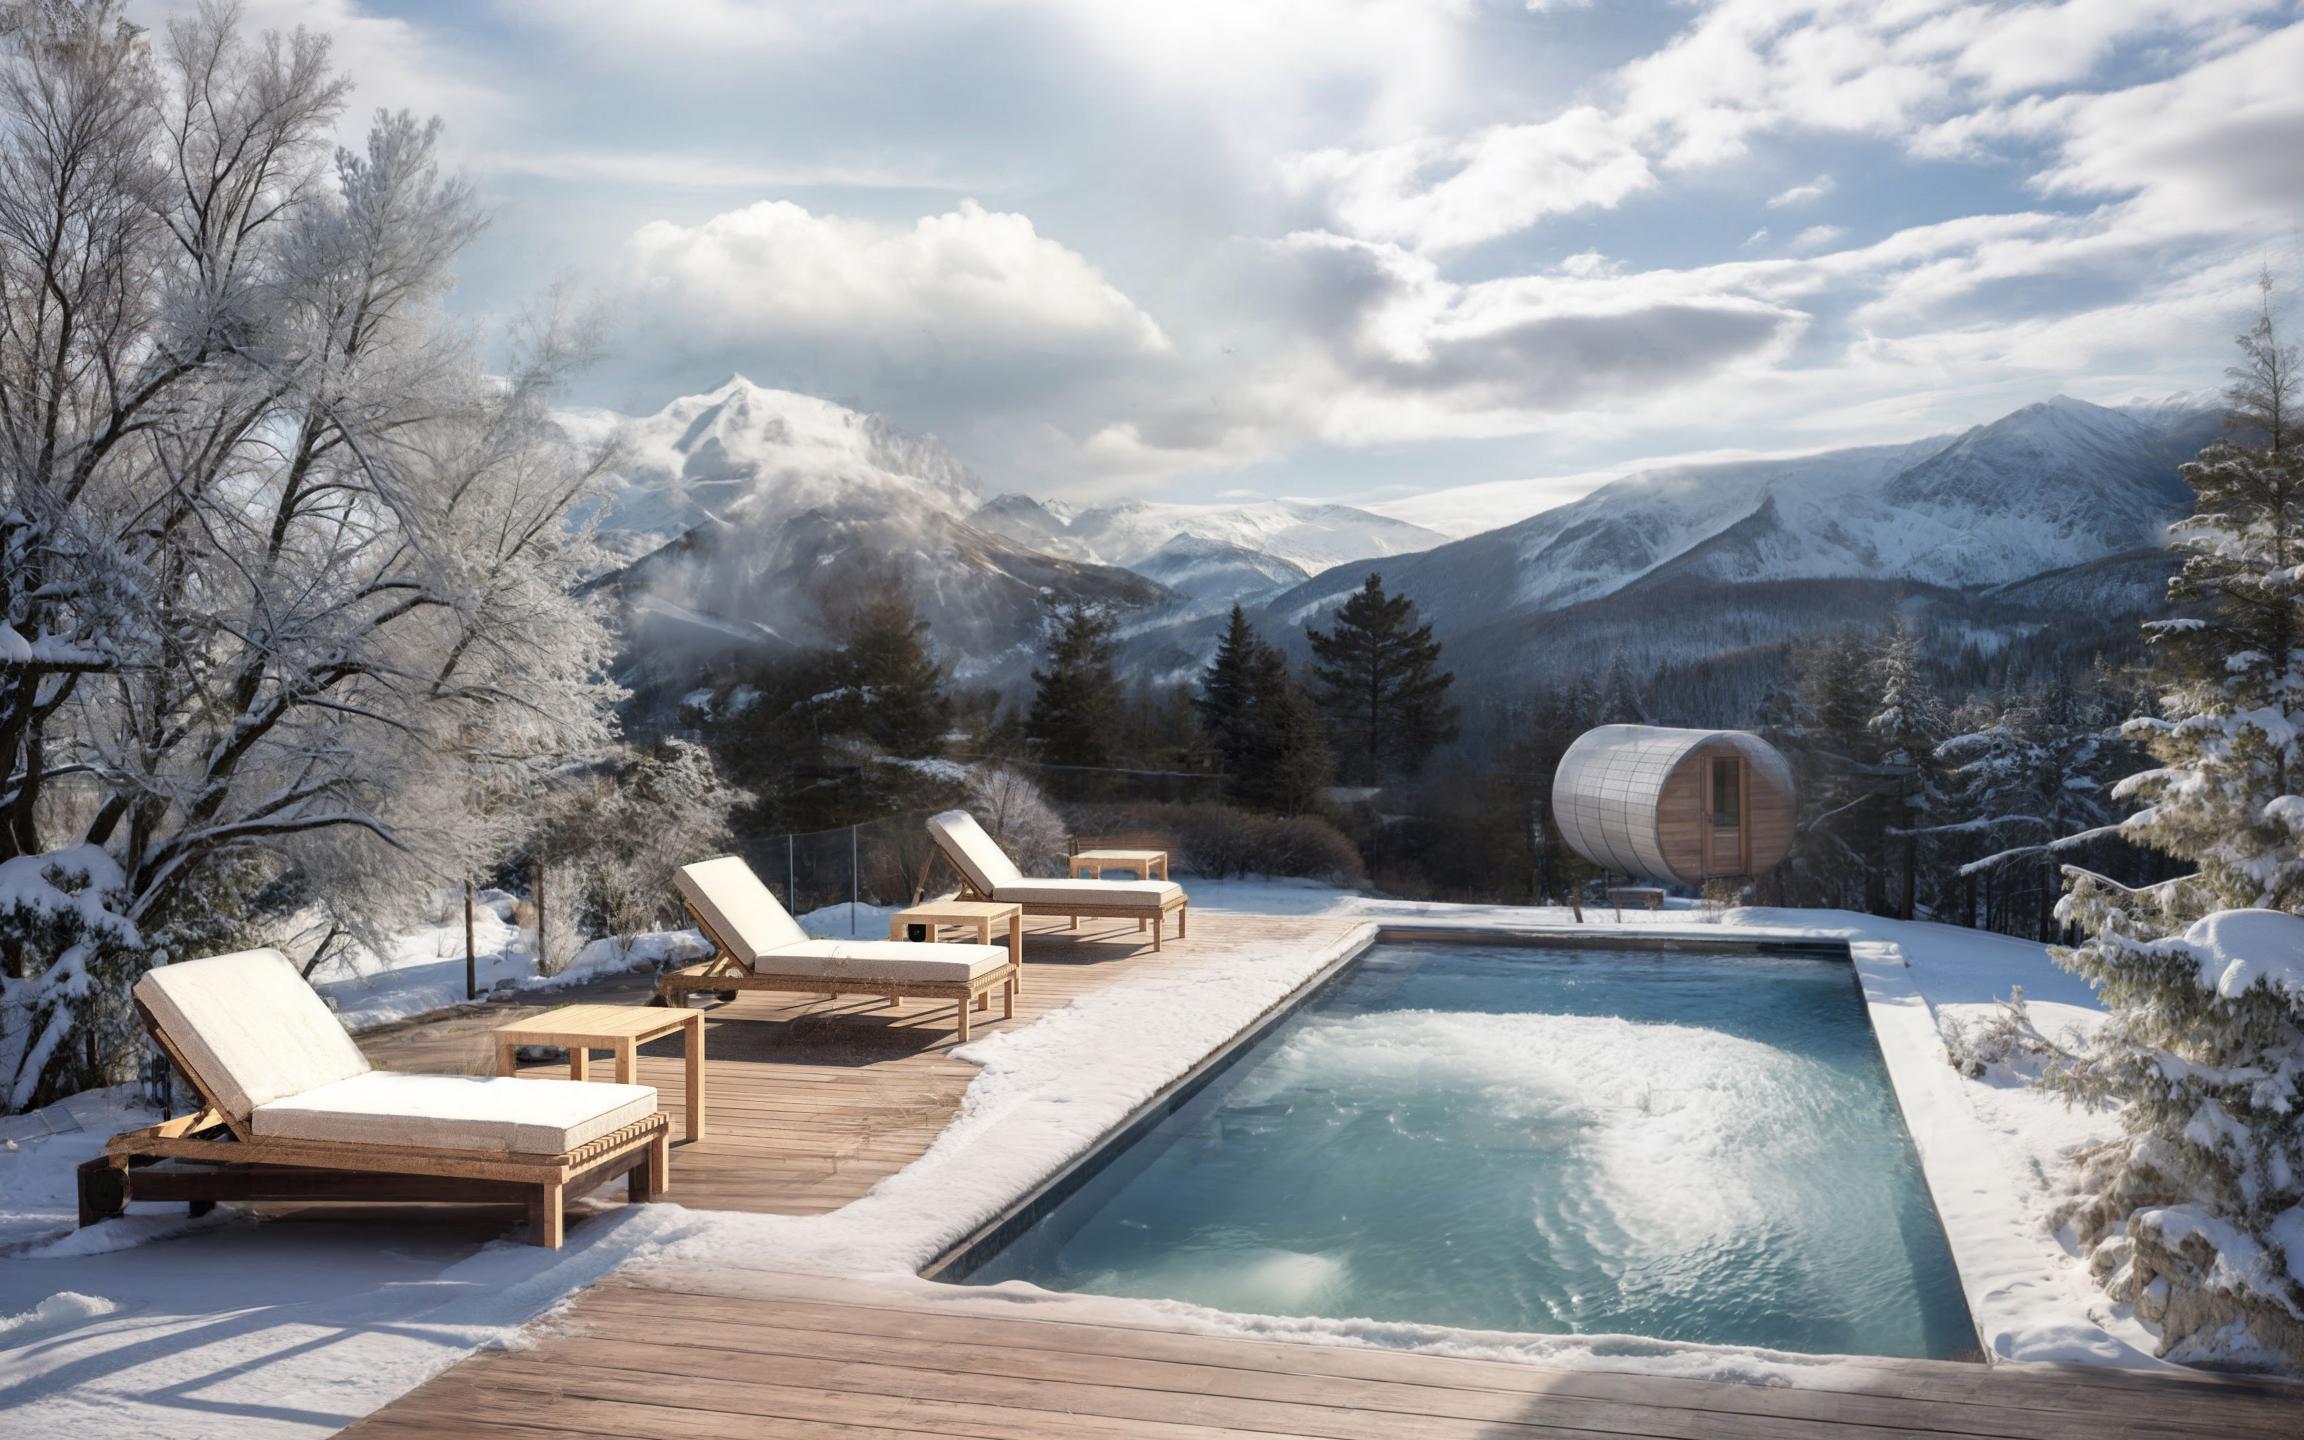

### LE SPA

de l'Alpaga

The *Spa de l'Alpaga* has a fun indoor pool with bubbles and massage jets, a hammam and two treatment rooms. Outside, and facing Mont-Blanc, the Scandinavian bath and the outdoor heated swimming pool will allow you to relax in an exceptional setting.

#### SERVICES INCLUDED

Breakfast served in the restaurant

Internet access

Access to the outdoor heated swimming pool

Access to the spa
(leisure pool, hammam, Scandinavian bath, sauna facing Mont-Blanc and fitness area)
Free shuttle service from 8am to 11pm
Hotel taxes and services (excluding tourist tax)