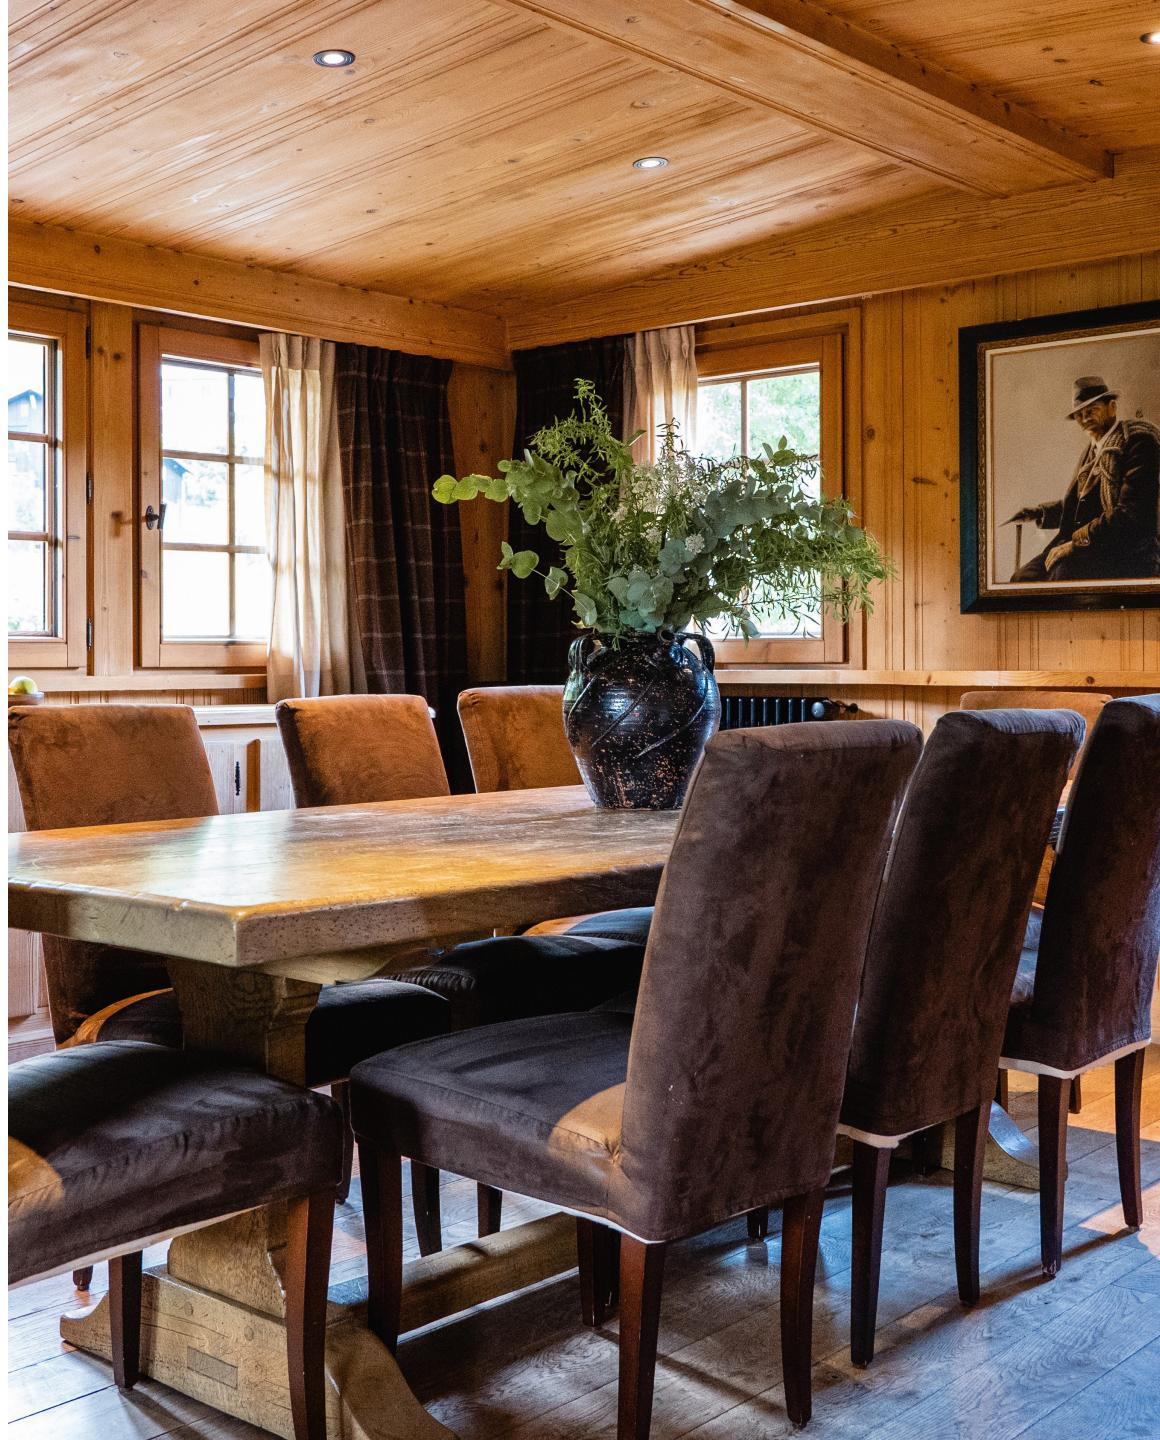

# THE MAIN FLOOR

Large living room with natural wood fireplace and large sofas. The large French windows open onto the corner balcony. Adjoining the lounge is the dining room, with its large oak table. The double bedroom has its own shower room. Next to the living room is a reading area and a small study/library with a single bed. Finally, there's the contemporary, fully-equipped kitchen, ideal for family get-togethers.