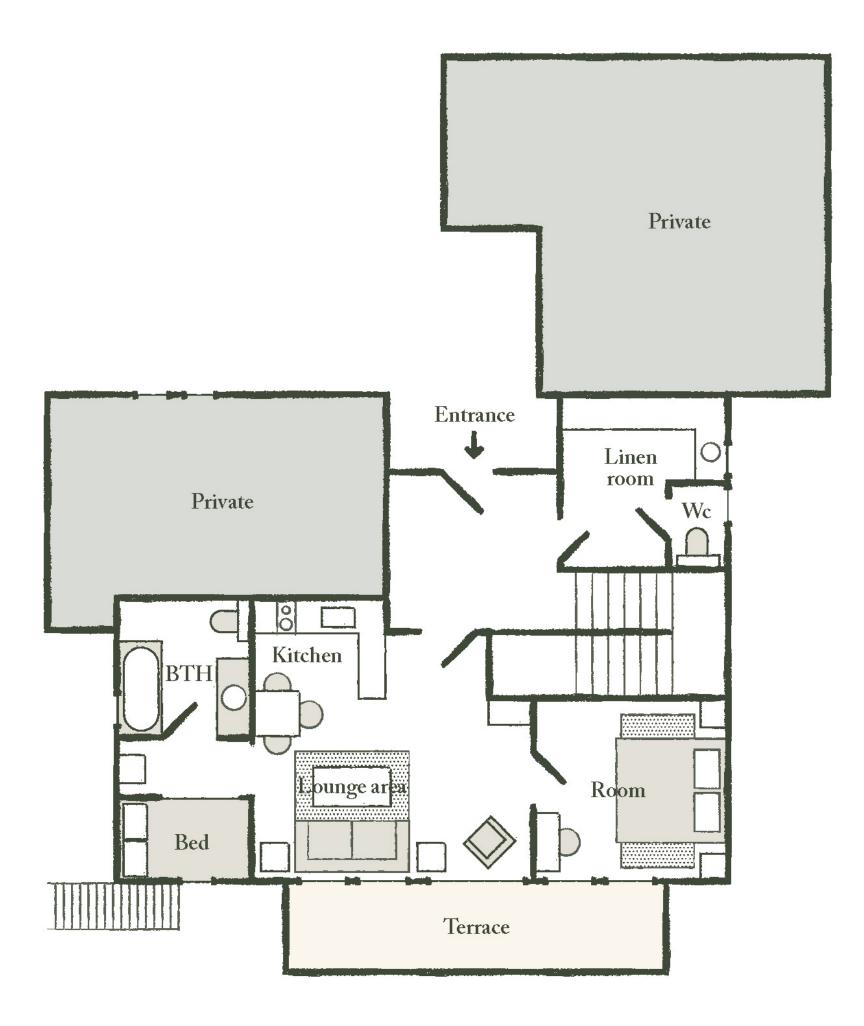

# THE GARDEN FLOOR

It comprises a private studio with 1 bedroom and a Savoyard bed, a bathroom or shower and toilet, a kitchen with dining area and a cosy lounge opening onto the private terrace, a laundry room, separate toilet and washbasin.