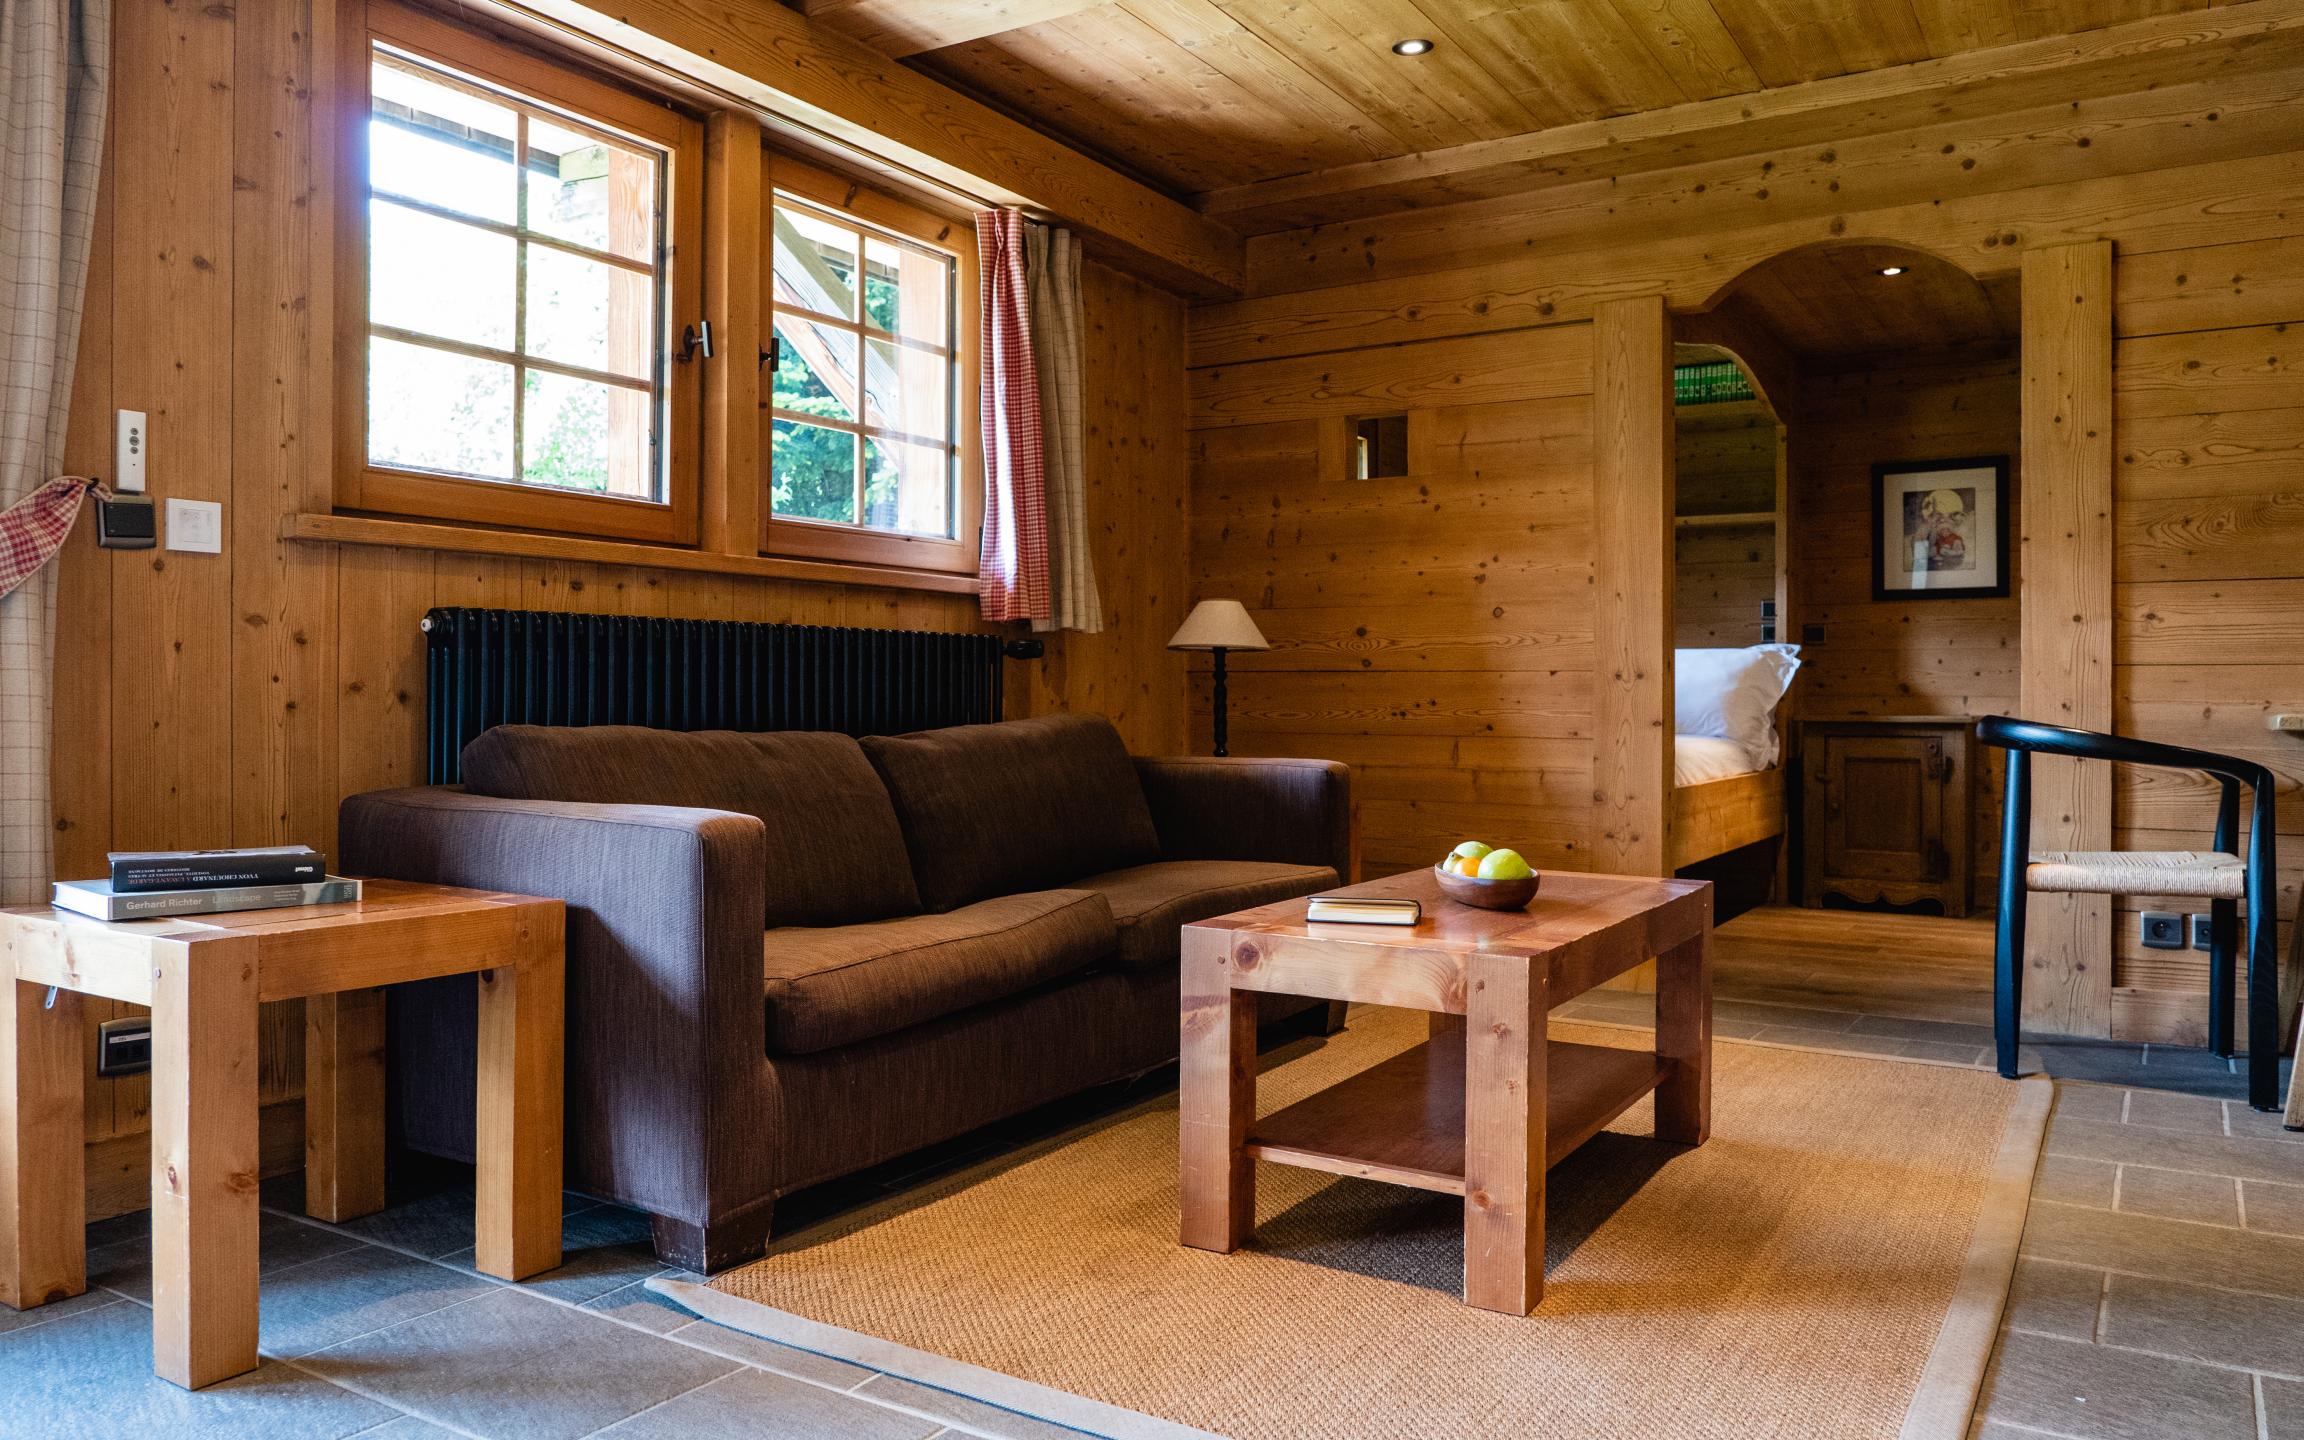

# THE MAIN FLOOR

Large living room with natural wood fireplace and large sofas. The large French windows open onto the corner balcony. Adjoining the lounge is the dining room, with its large oak table. The double bedroom has its own shower room. Next to the living room is a reading area and a small study/library with a single bed. Finally, there's the contemporary, fully-equipped kitchen, ideal for family get-togethers.