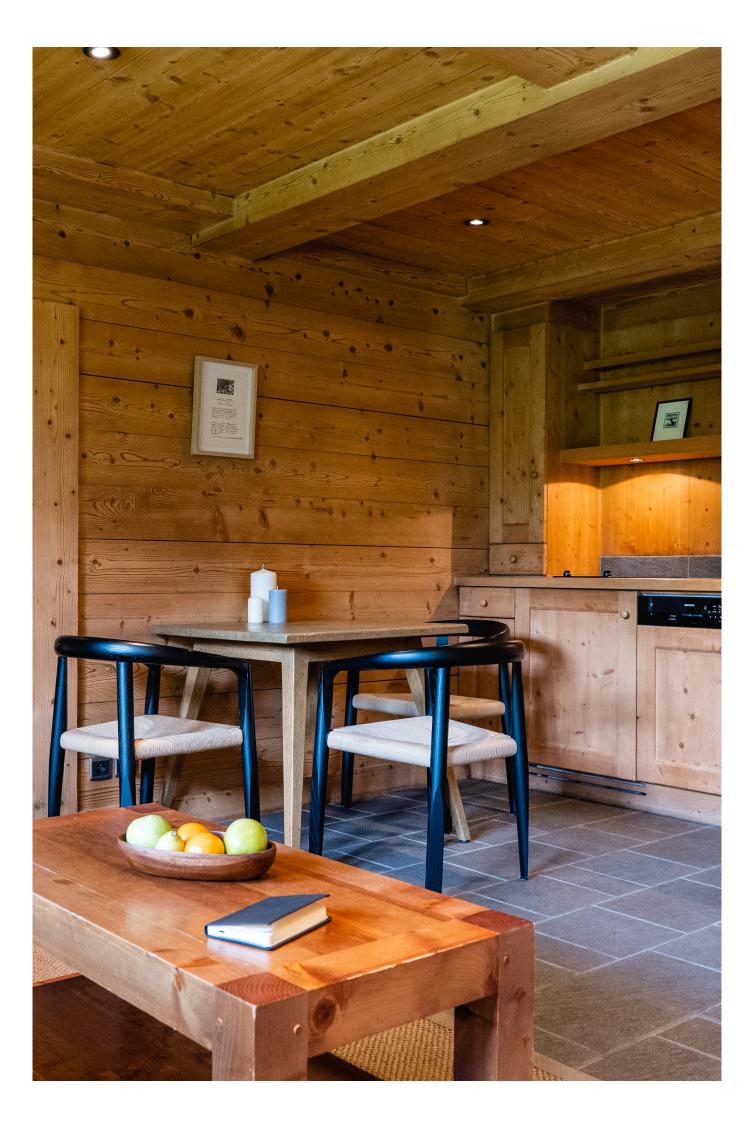

# THE MAIN FLOOR

Large living room with natural wood fireplace and large sofas. The large French windows open onto the corner balcony. Adjoining the lounge is the dining room, with its large oak table. The double bedroom has its own shower room. Next to the living room is a reading area and a small study/library with a single bed. Finally, there's the contemporary, fully-equipped kitchen, ideal for family get-togethers.