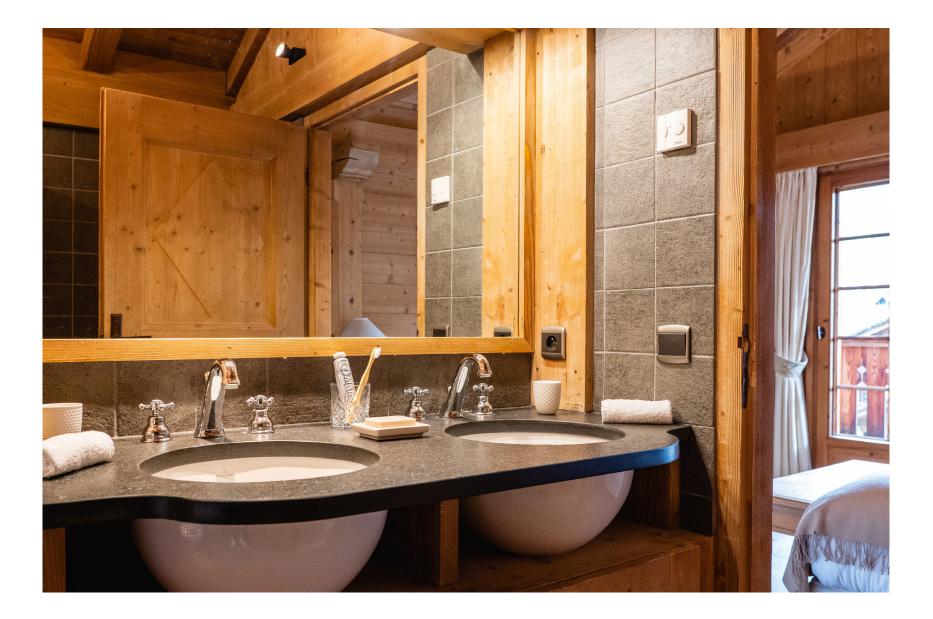

With a surface area of 255m<sup>2</sup>, this chalet has been designed in the purest Megevanne tradition. tradition. The chalet is designed to accommodate up to 10 people over 3 floors, with its 4 bedrooms and 4 bathrooms. The large terraces and balconies are a natural invitation for guests to enjoy a moment of contemplation, facing the mountains.