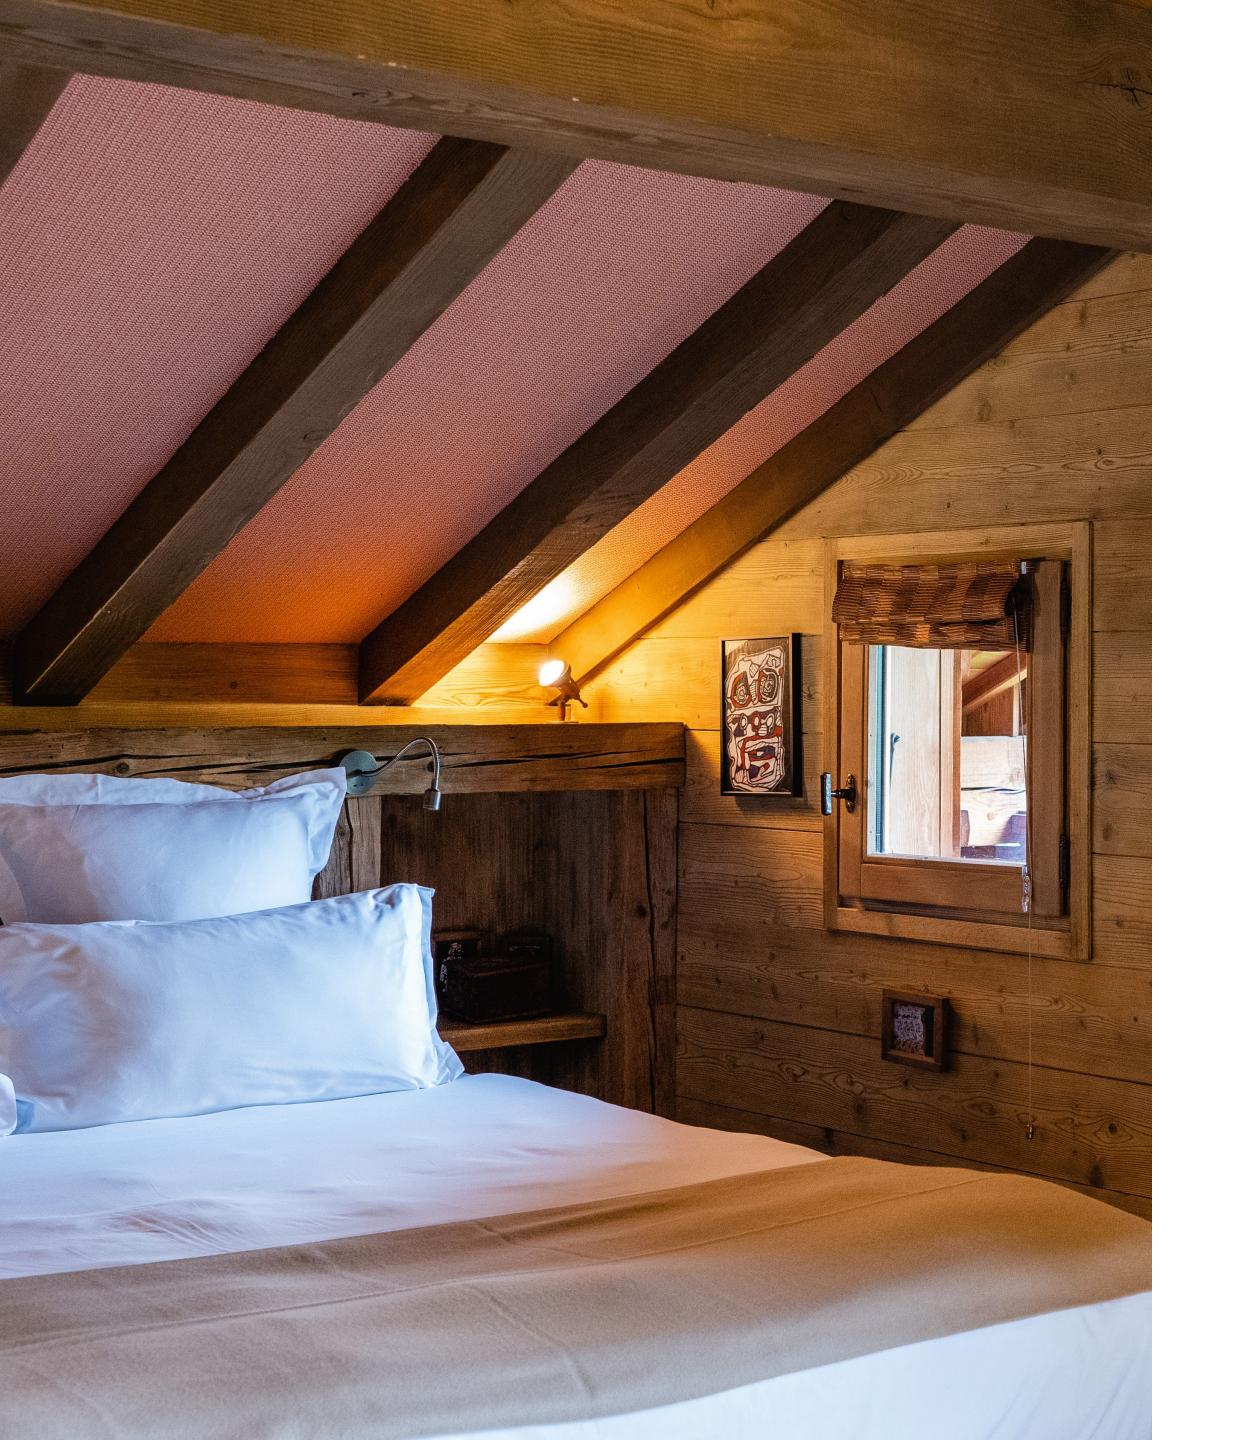

## THE TOP FLOOR

2 bedrooms with character and 2 bathrooms occupy this charming floor, under the wooden roof structure: the master bedroom with its en suite bathroom and private balcony is absolutely romantic. Finally, for young adventurers, there is a children's area under the roof structure with a single bed.