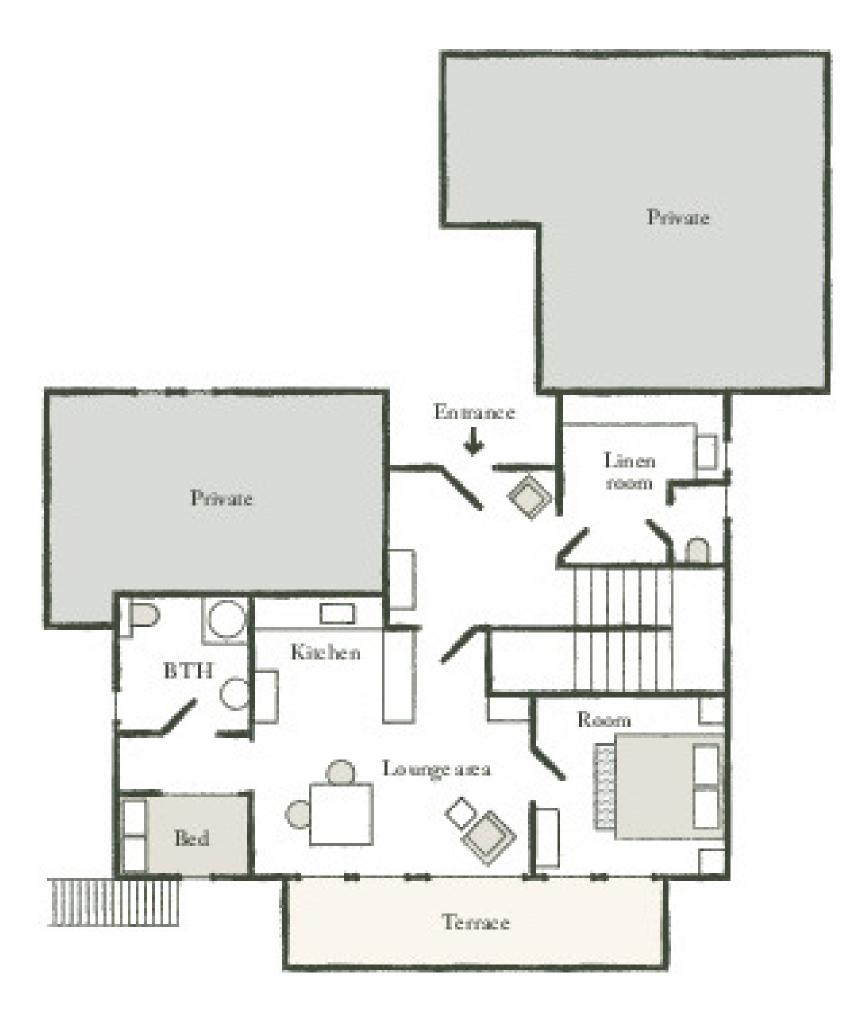

## THE GARDEN FLOOR

It includes a private area with sofa and an enclosed Savoyard bed. A bathroom or shower and toilets, a kitchen with dining area and a cosy lounge opening onto the private terrace, a utility room, separate toilets and washbasin.