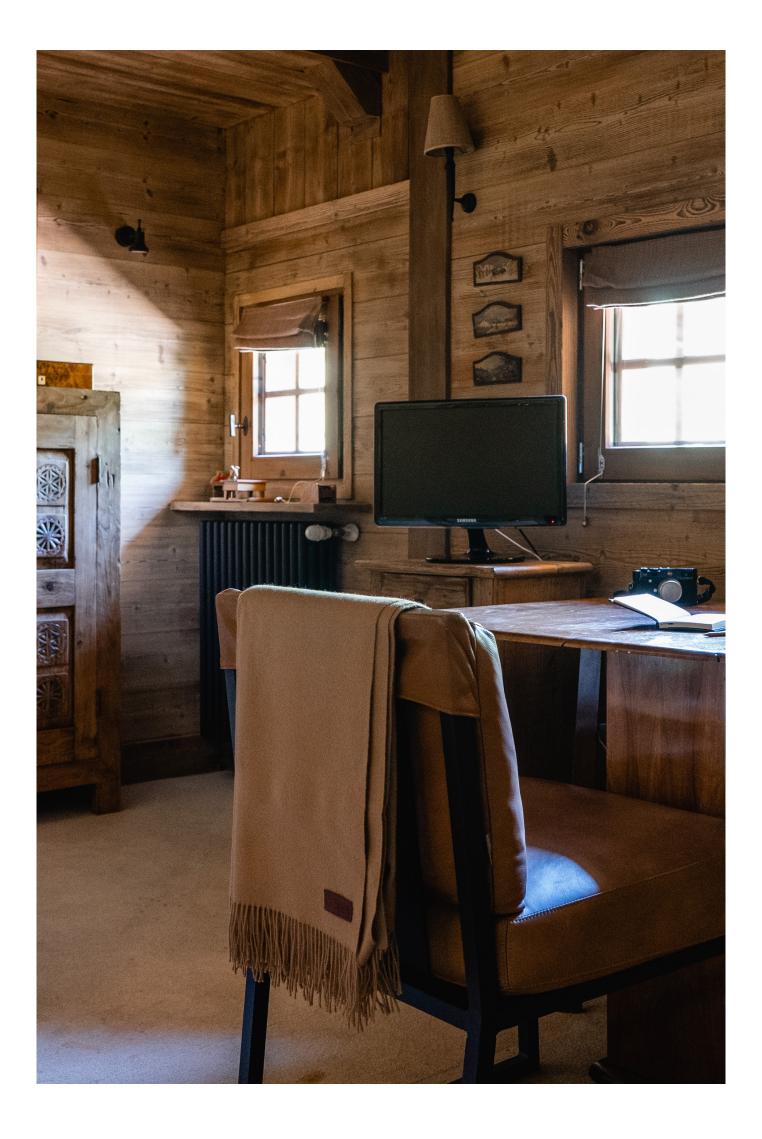

### THE MAIN FLOOR

Large living room with natural wood fireplace and large sofas. The large French windows open onto the corner balcony. Adjoining the lounge is the dining room, with its large oak table. The double bedroom has its own shower room. Next to the living room is a reading area and a small study/library with a single bed. Finally, there's the contemporary, fully-equipped kitchen, ideal for family get-togethers.