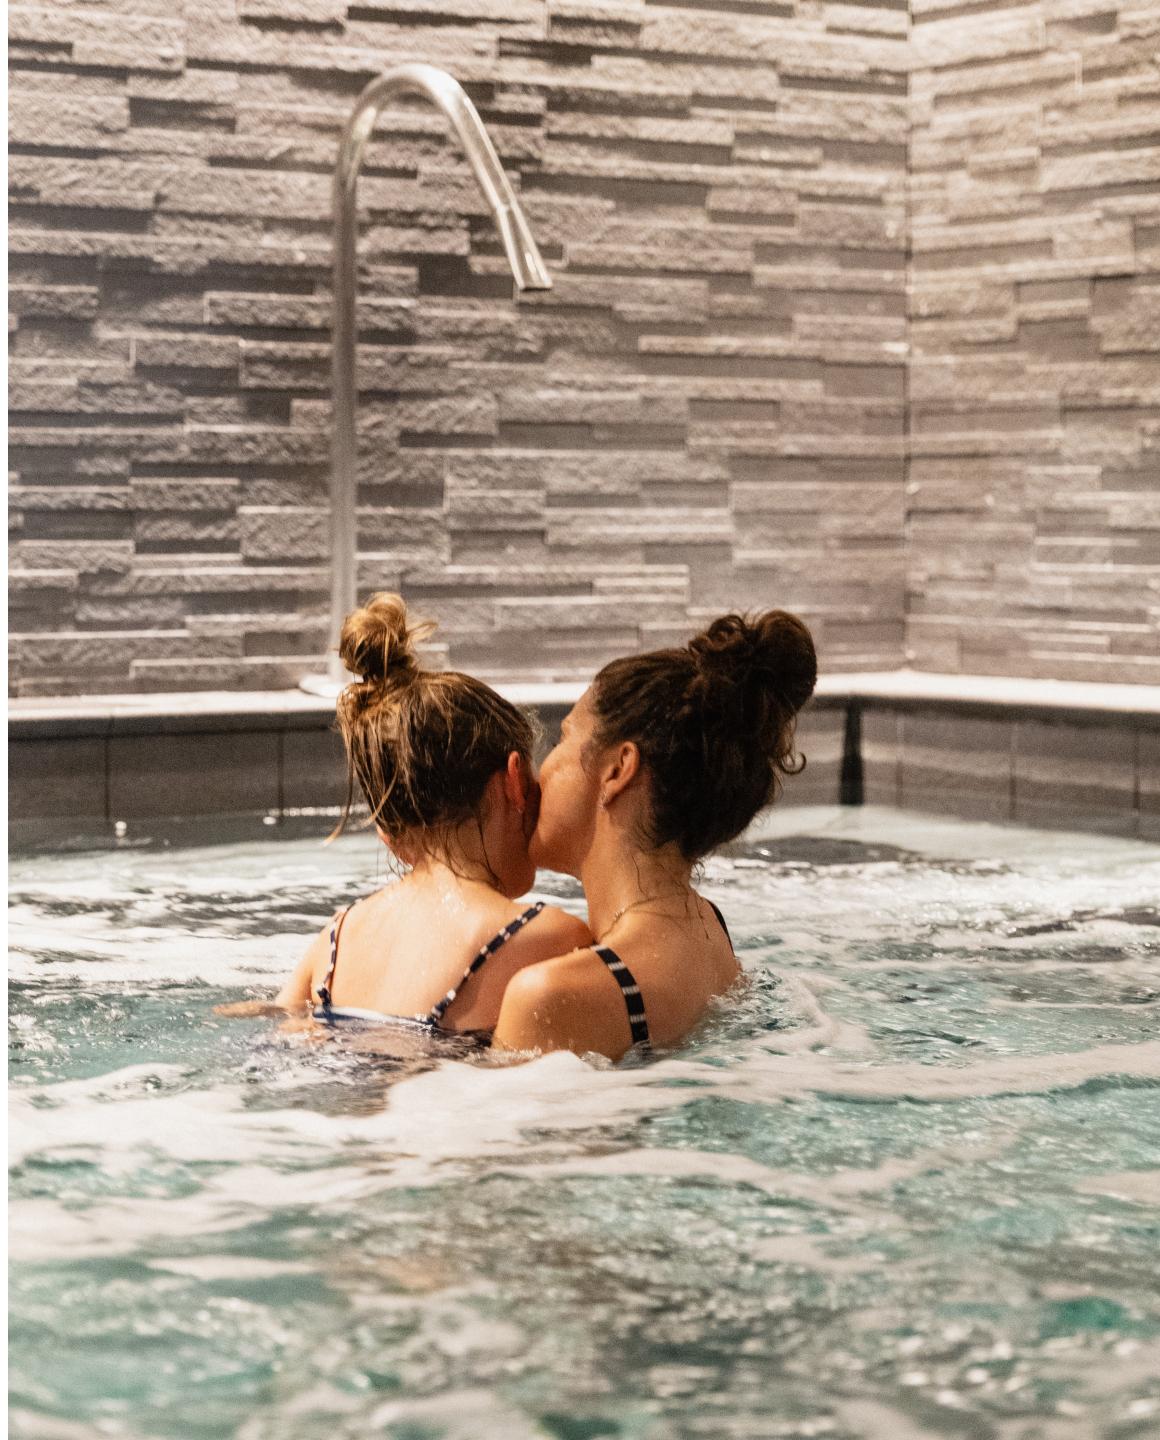

### LE SPA

de l'Alpaga

The *Spa de l'Alpaga* has a fun indoor pool with bubbles and massage jets, a hammam and two treatment rooms. Outside, and facing Mont-Blanc, the Scandinavian bath and the outdoor heated swimming pool will allow you to relax in an exceptional setting.