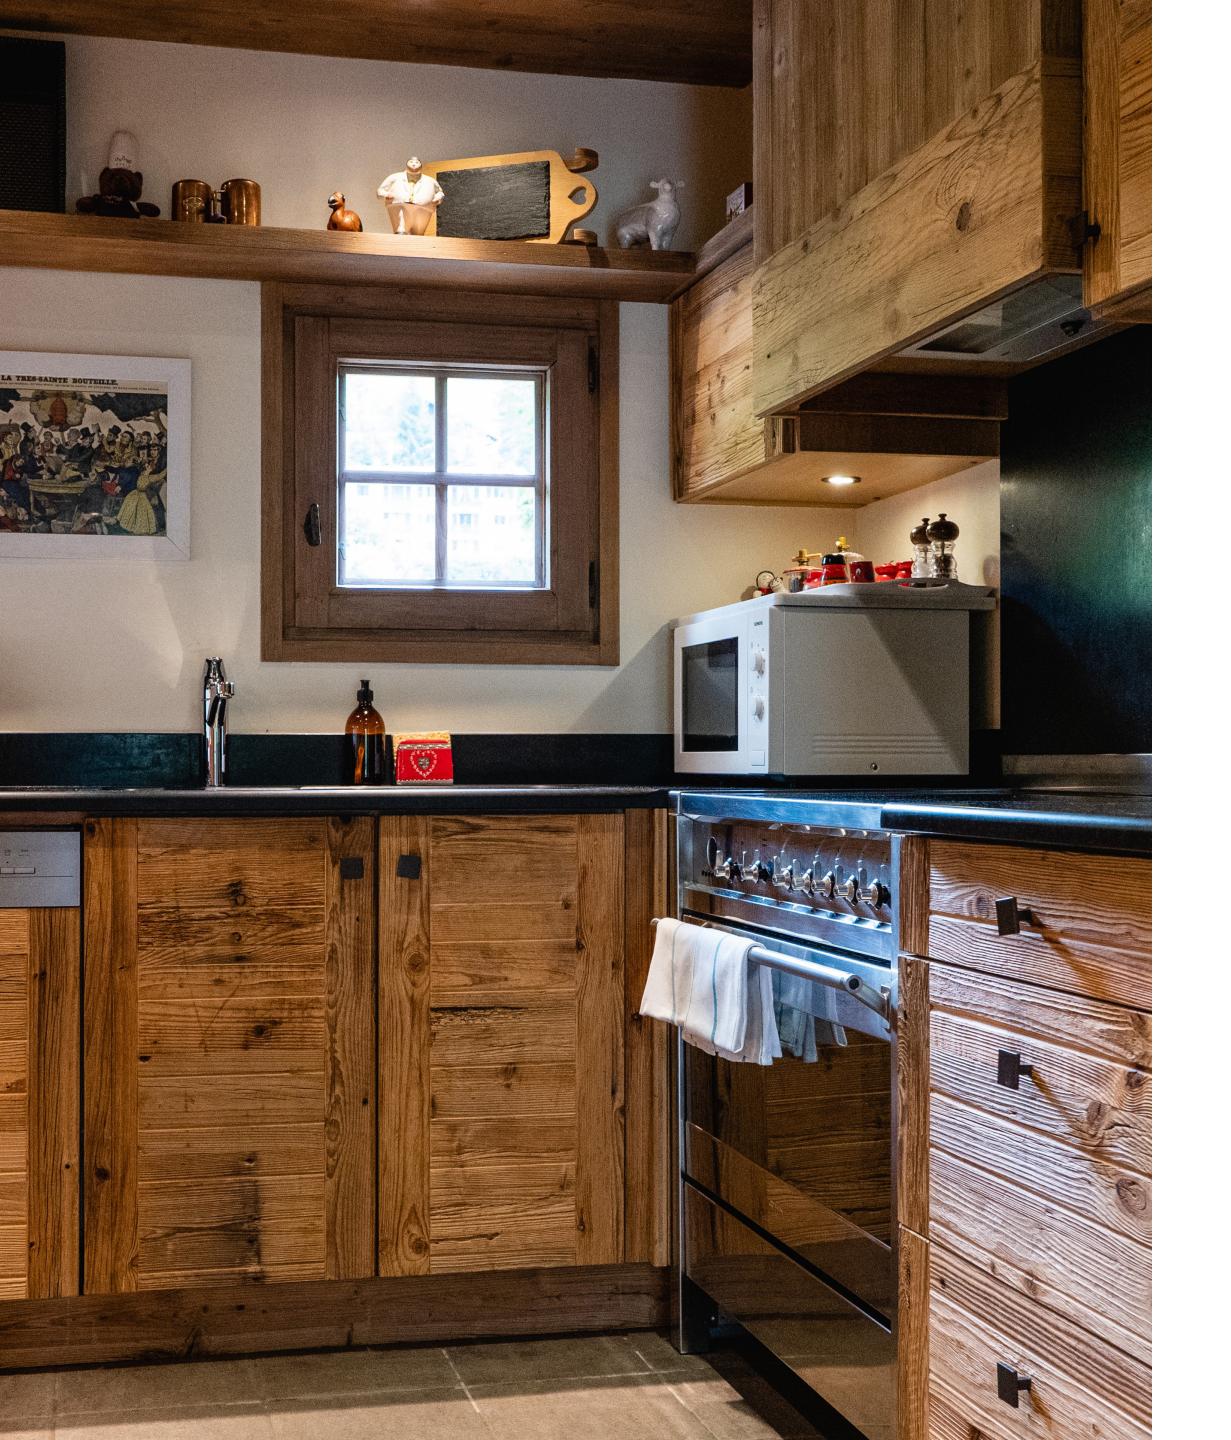

### THE MAIN FLOOR

Large living room with natural wood fireplace and large sofas. The large French windows open onto the corner balcony. Adjoining the lounge is the dining room, with its large oak table. The double bedroom has its own shower room. Next to the living room is a reading area and a small study/library with a single bed. Finally, there's the contemporary, fully-equipped kitchen, ideal for family get-togethers.