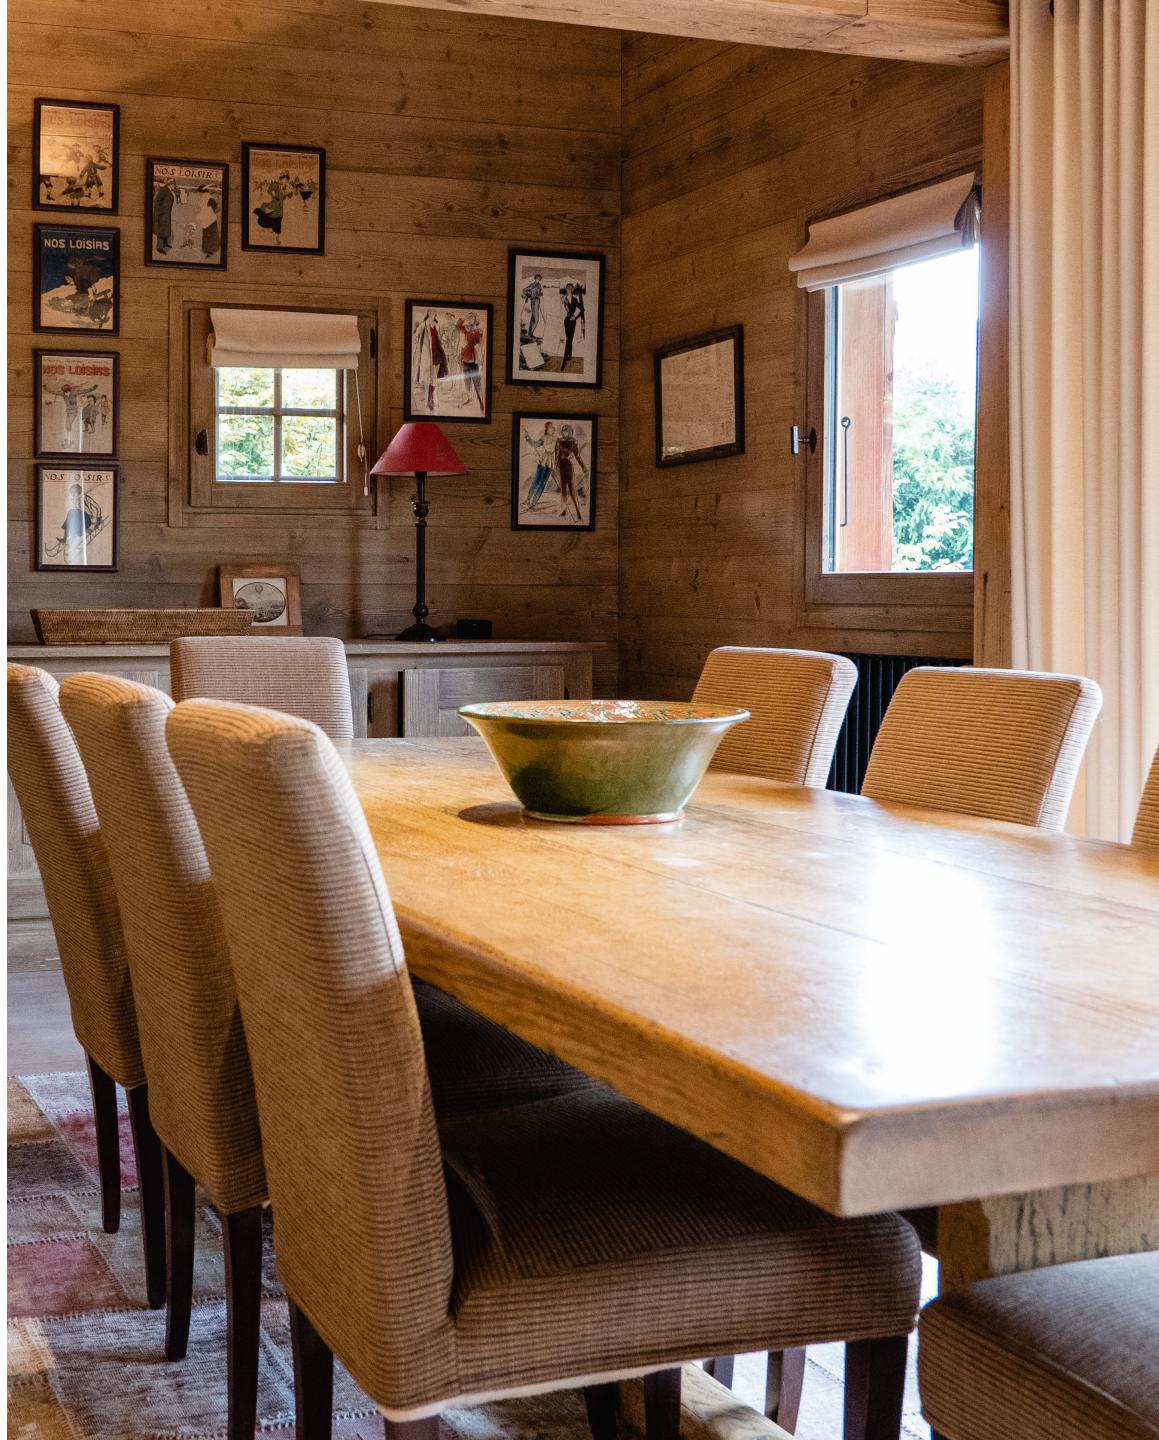

### THE MAIN FLOOR

Large living room with natural wood fireplace and large sofas. The large French windows open onto the corner balcony. Adjoining the lounge is the dining room, with its large oak table. The double bedroom has its own shower room. Next to the living room is a reading area and a small study/library with a single bed. Finally, there's the contemporary, fully-equipped kitchen, ideal for family get-togethers.