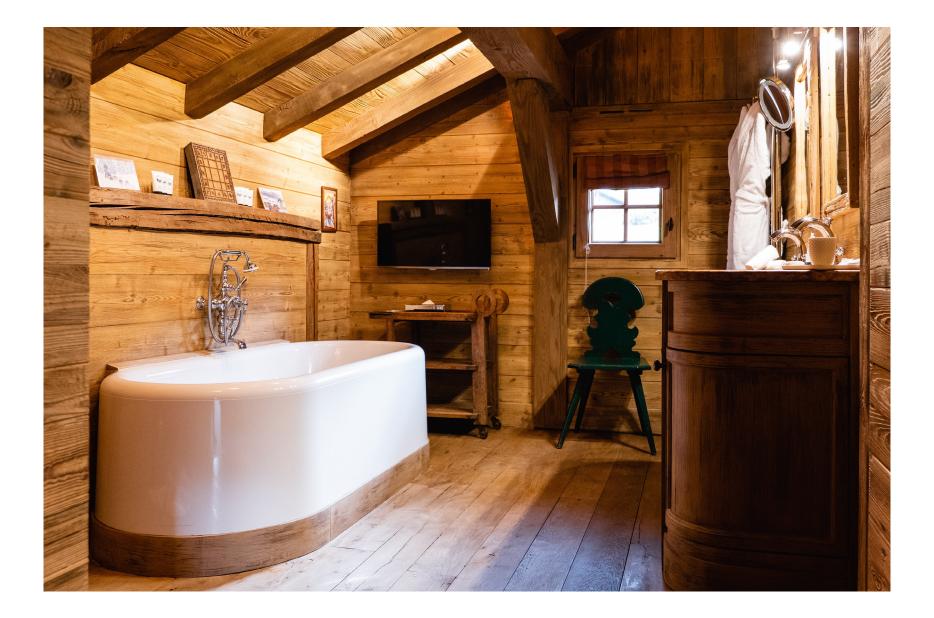

With a surface area of 255m<sup>2</sup>, this chalet has been designed in the purest Megevanne tradition. The chalet is designed to accommodate from 6 to 8 people over 3 floors, with its 3 bedrooms and 4 bathrooms. The large terraces and balconies are a natural invitation for guests to enjoy a moment of contemplation, facing the mountains.

## THE TOP FLOOR

2 bedrooms with character and 2 bathrooms occupy this charming floor, under the wooden roof structure: the master bedroom with its en suite bathroom and private balcony is absolutely romantic. Finally, for young adventurers, there is a children's area under the roof structure with a single bed.