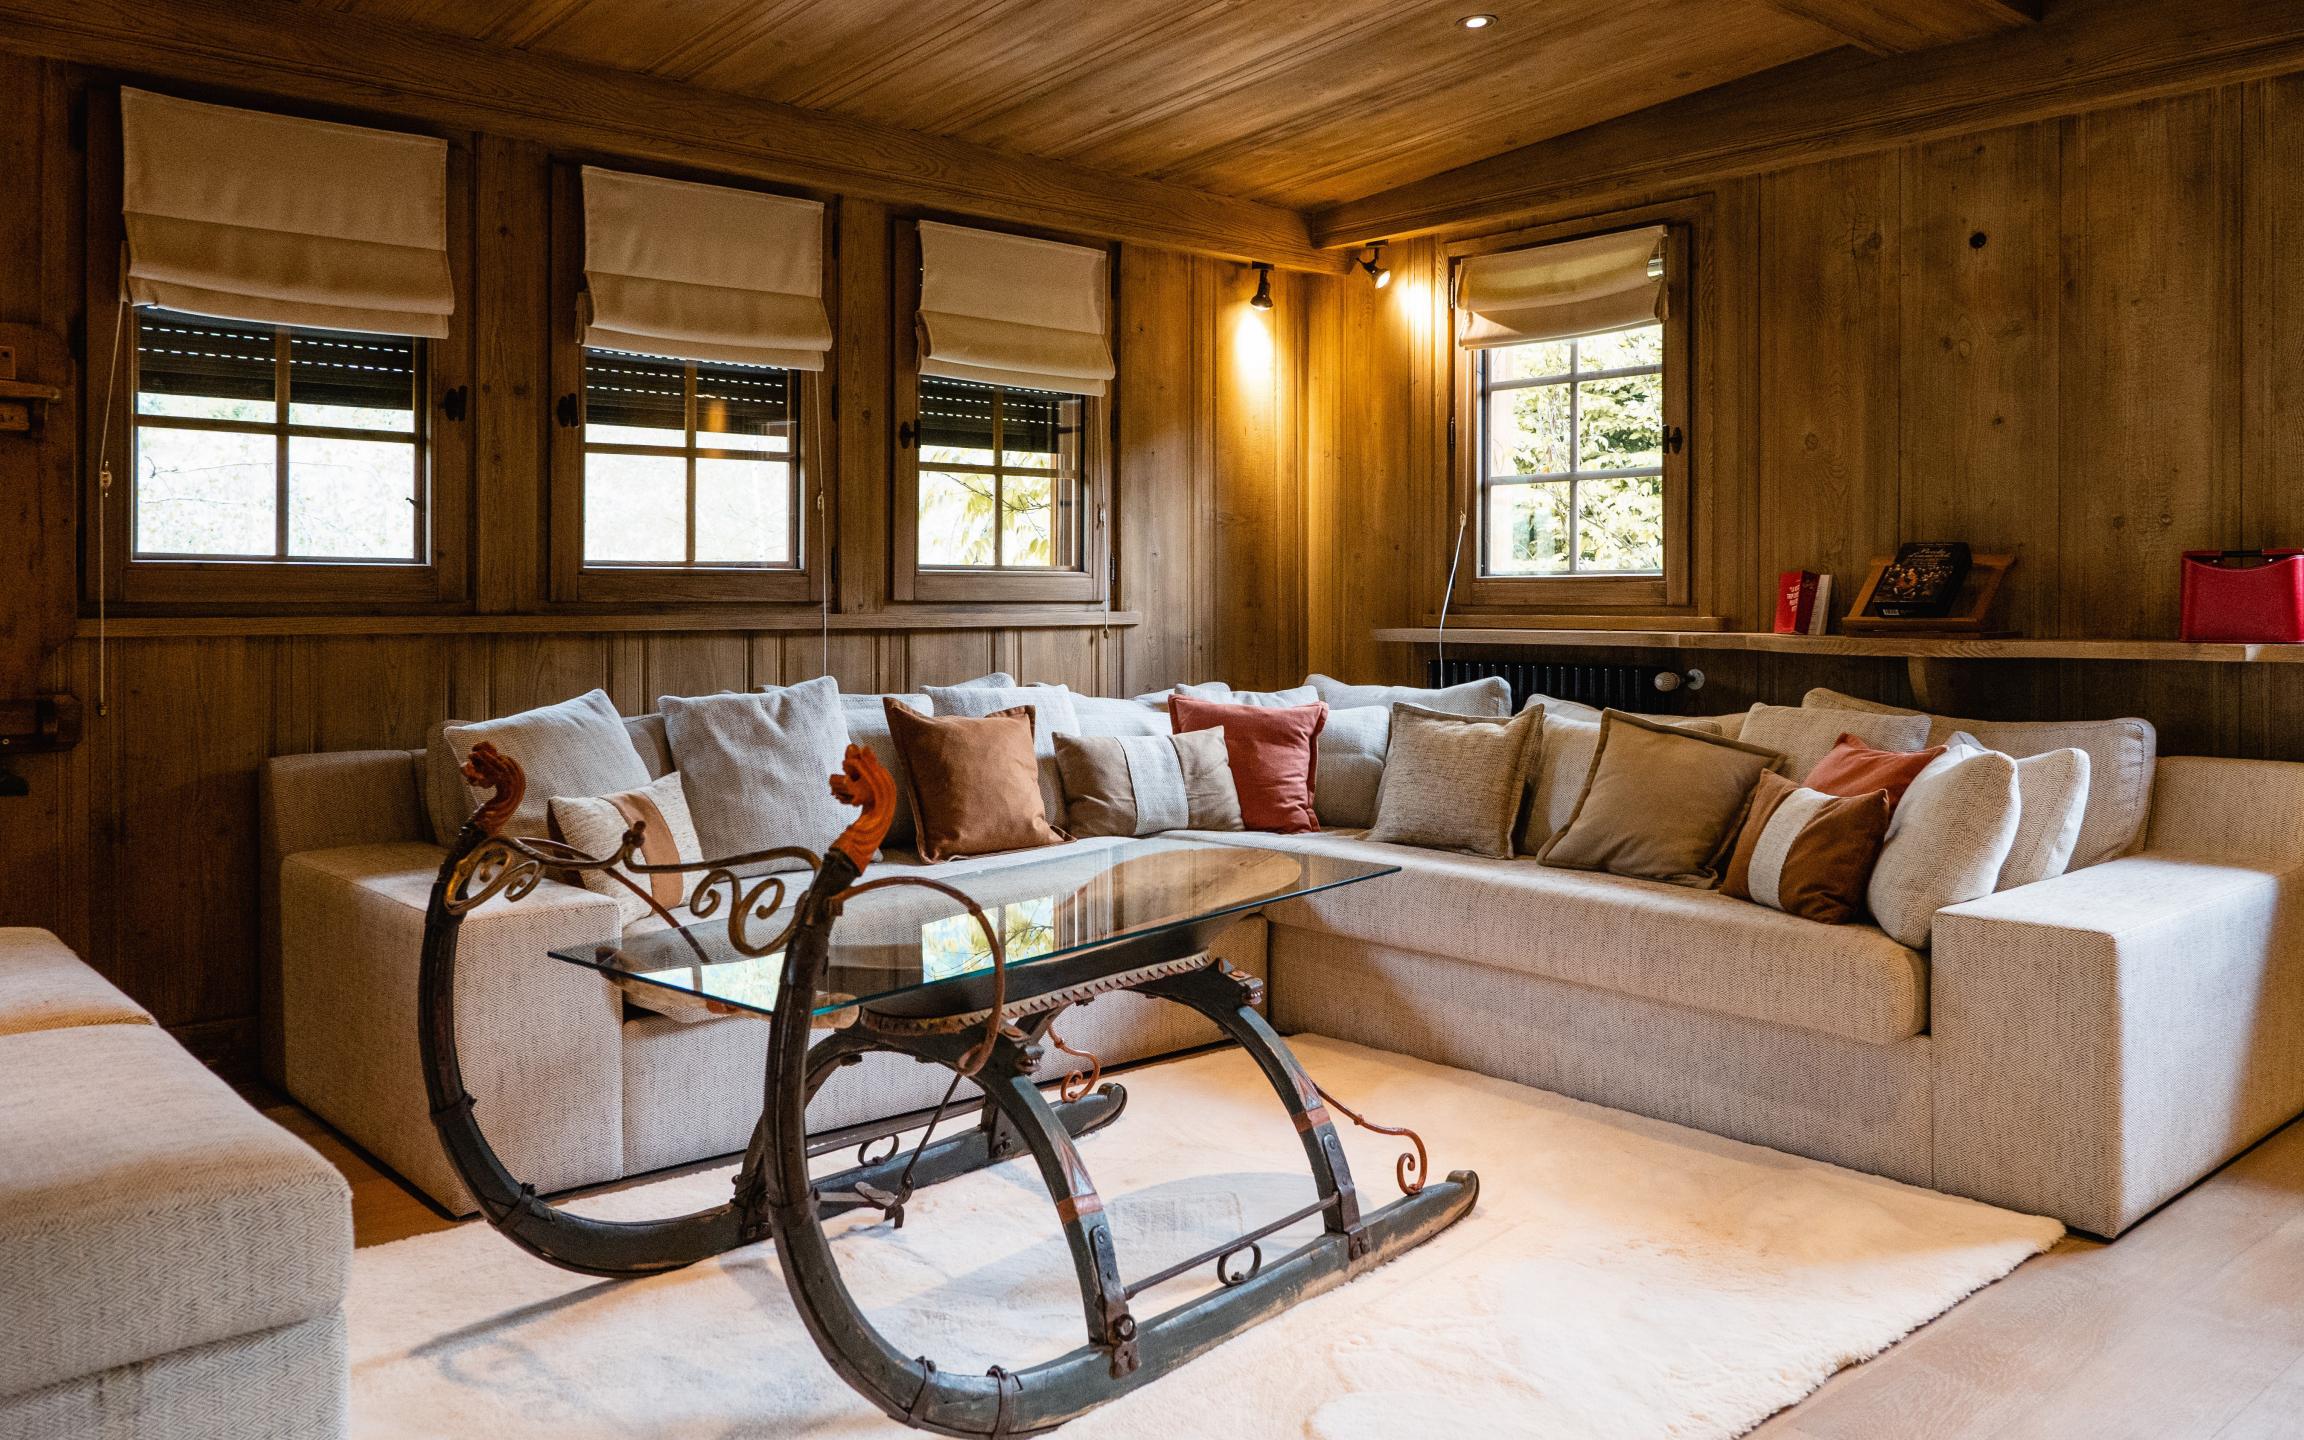

### THE MAIN FLOOR

Large living room with natural wood fireplace and large sofas. The large French windows open onto the corner balcony. Adjoining the lounge is the dining room, with its large oak table. The double bedroom has its own shower room. Next to the living room is a reading area and a small study/library with a single bed. Finally, there's the contemporary, fully-equipped kitchen, ideal for family get-togethers.