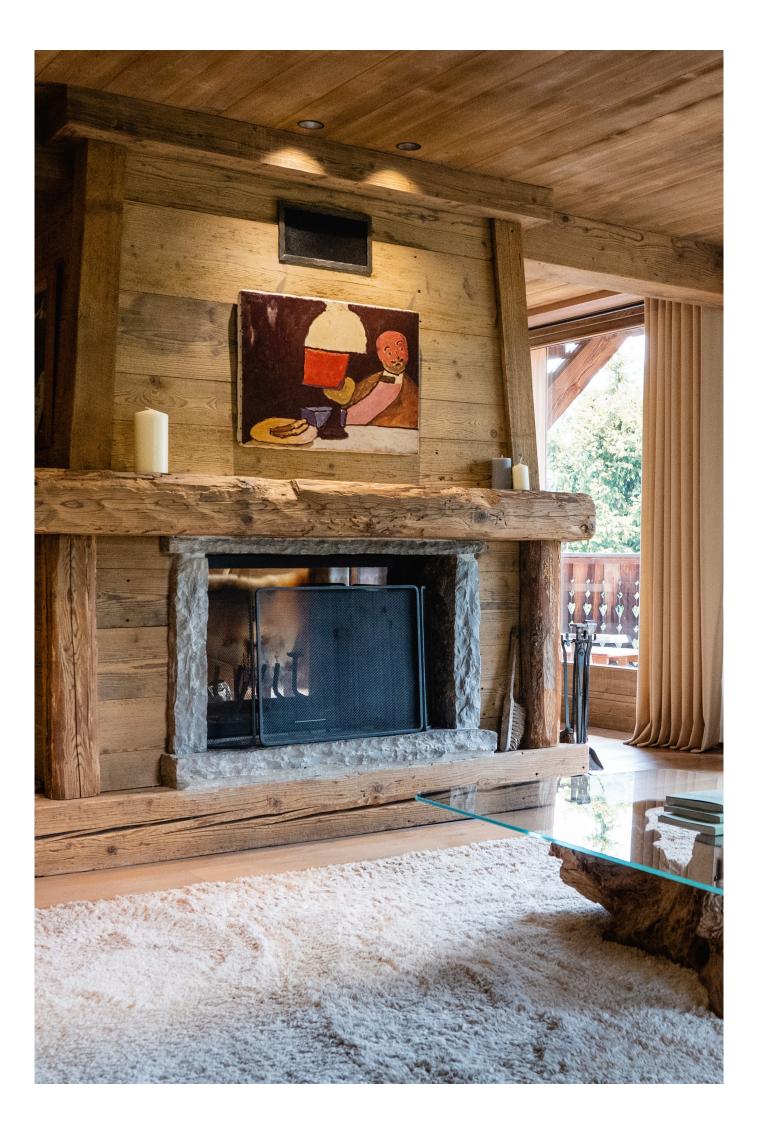

### THE MAIN FLOOR

Large living room with natural wood fireplace and large sofas. The large French windows open onto the corner balcony. Adjoining the lounge is the dining room, with its large oak table. The double bedroom has its own shower room. Next to the living room is a reading area and a small study/library with a single bed. Finally, there's the contemporary, fully-equipped kitchen, ideal for family get-togethers.