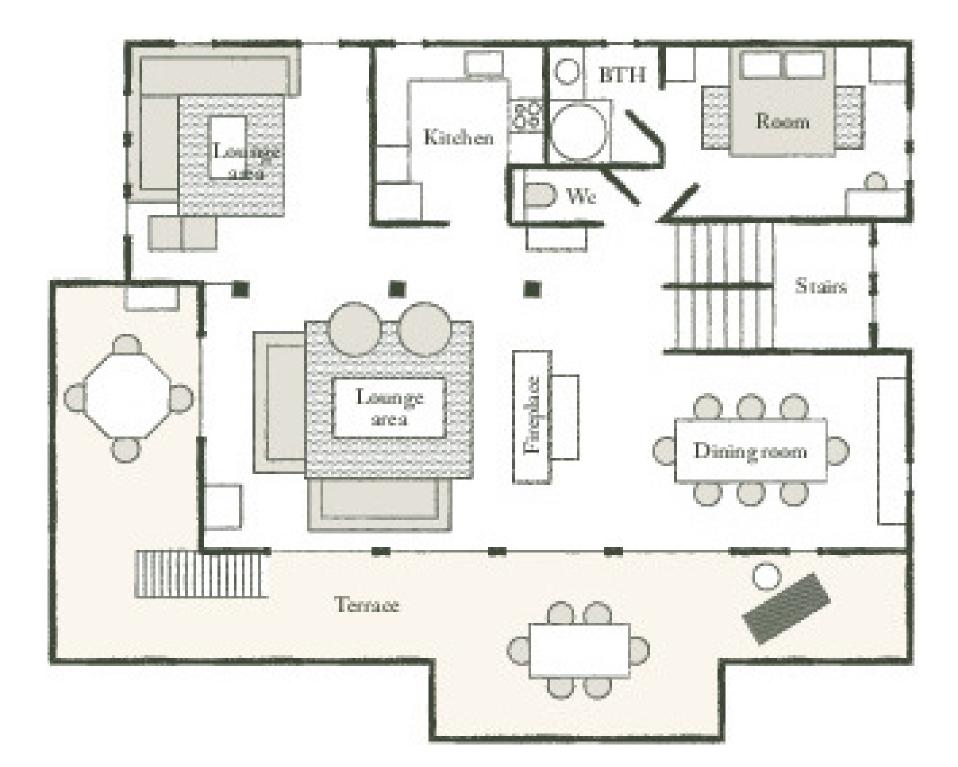

### THE MAIN FLOOR

Large living room with natural wood fireplace and large sofas. The large French windows open onto the corner balcony. Adjoining the lounge is the dining room, with its large oak table. The double bedroom has its own shower room. Next to the living room is a reading area and a small study/library with a single bed. Finally, there's the contemporary, fully-equipped kitchen, ideal for family get-togethers.