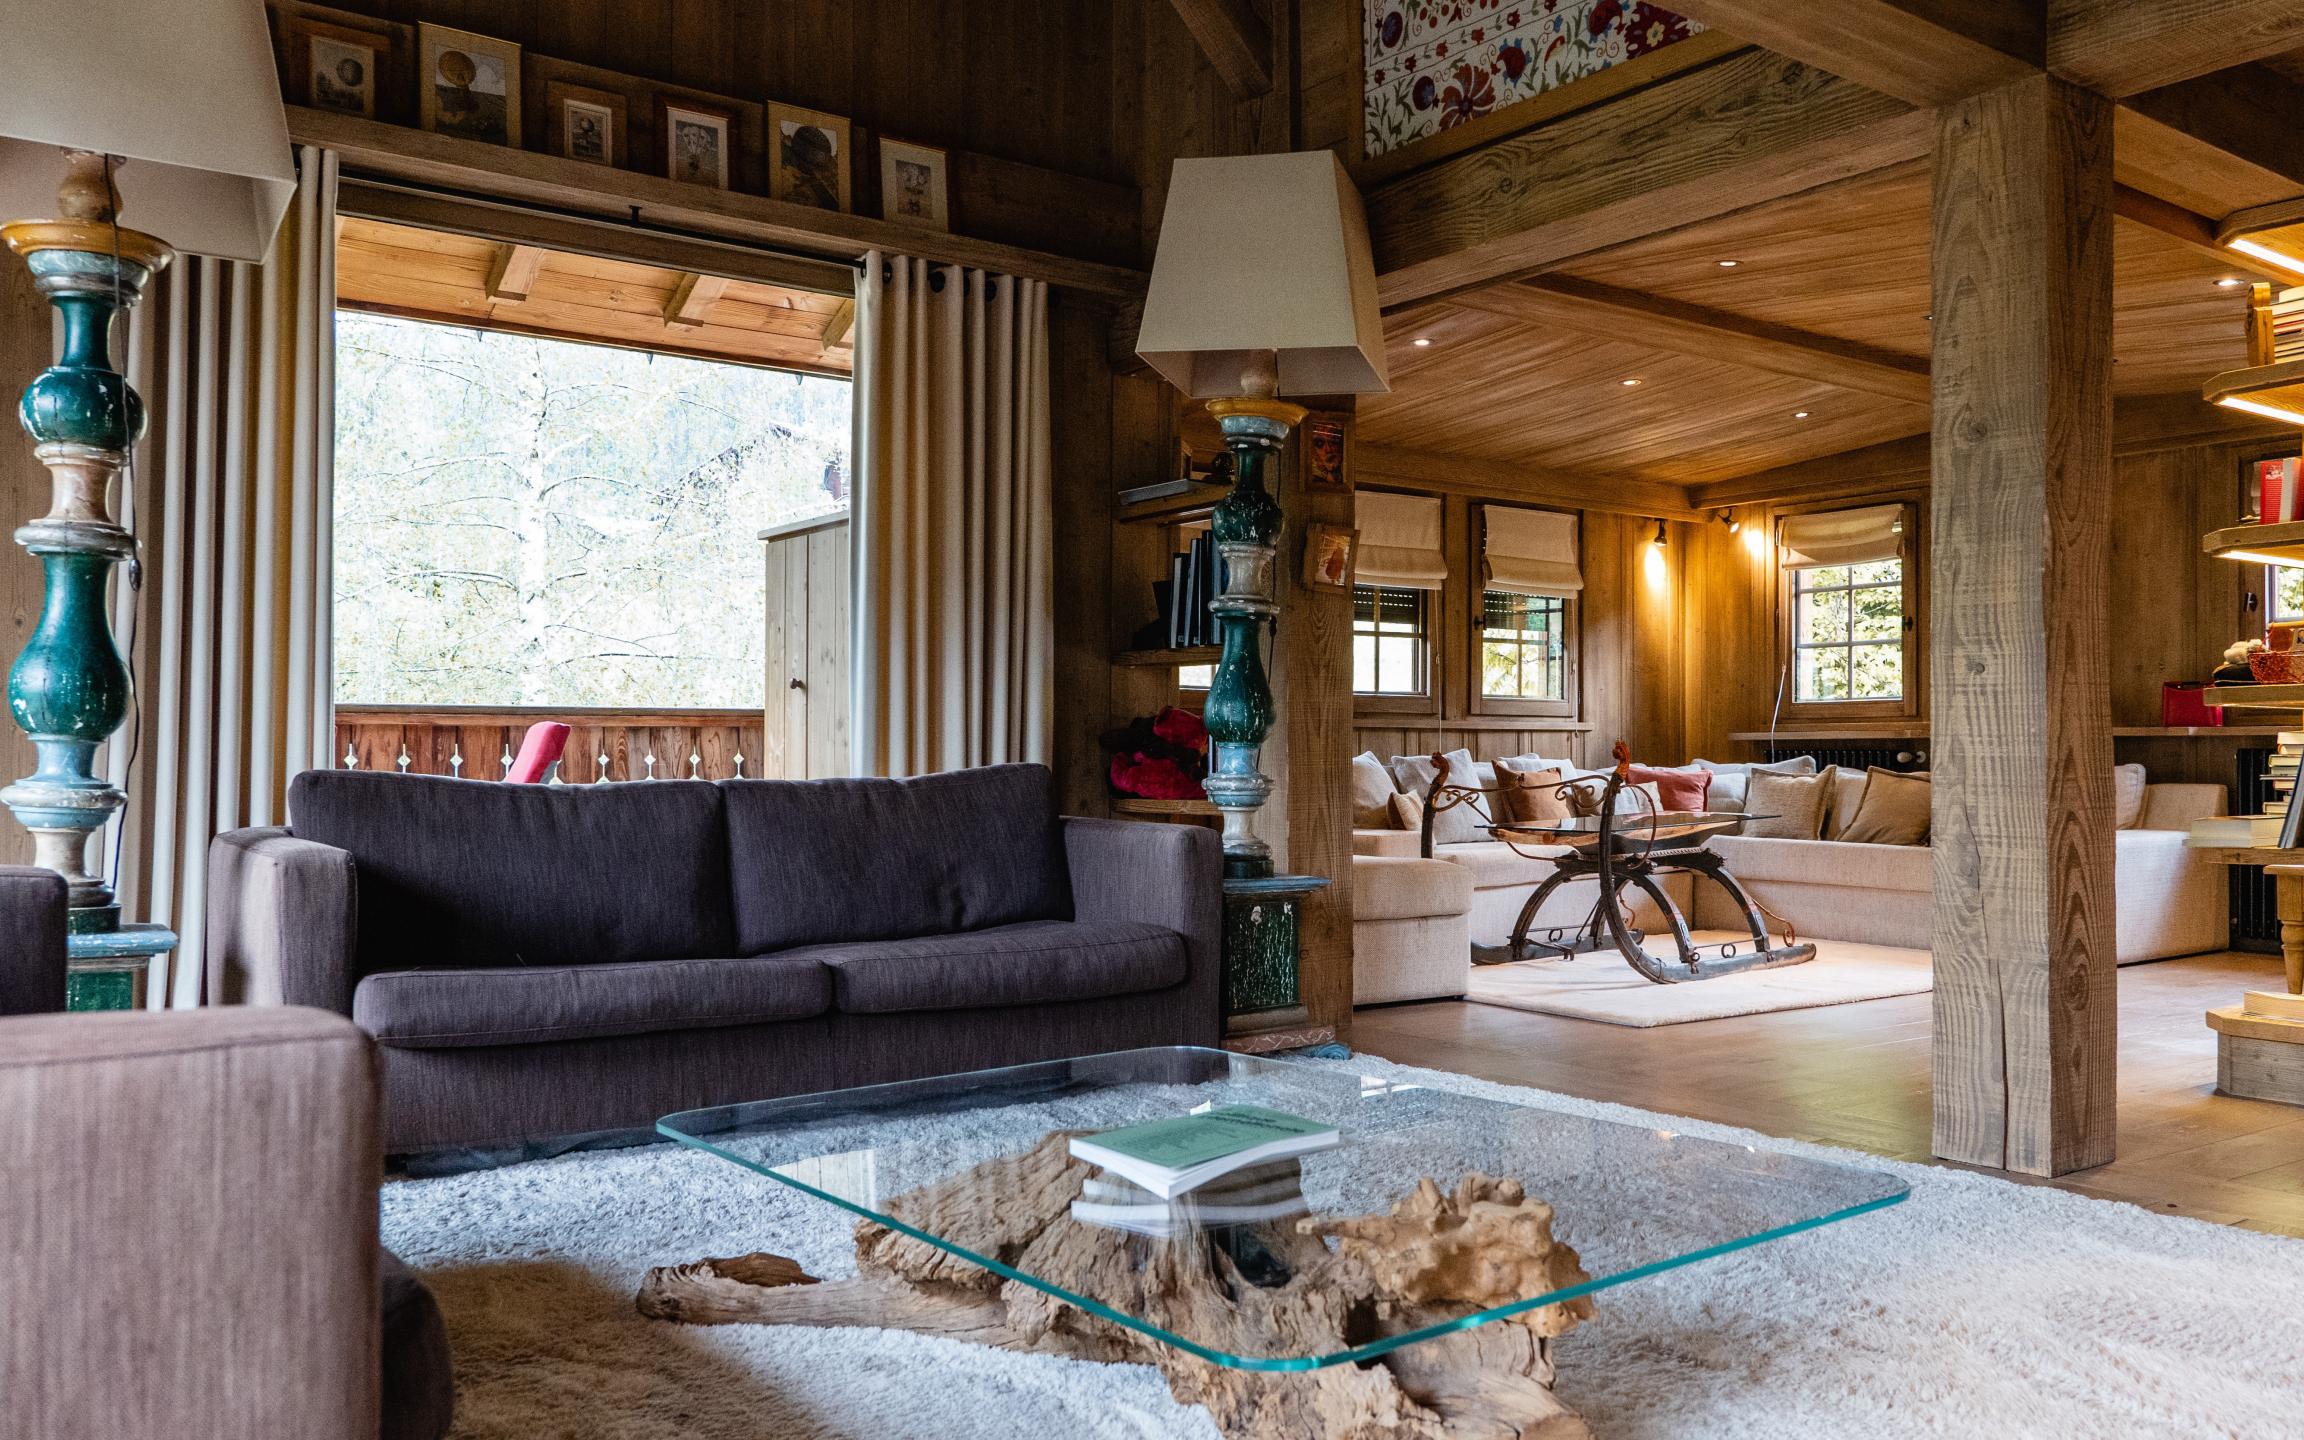

### THE MAIN FLOOR

Large living room with natural wood fireplace and large sofas. The large French windows open onto the corner balcony. Adjoining the lounge is the dining room, with its large oak table. The double bedroom has its own shower room. Next to the living room is a reading area and a small study/library with a single bed. Finally, there's the contemporary, fully-equipped kitchen, ideal for family get-togethers.