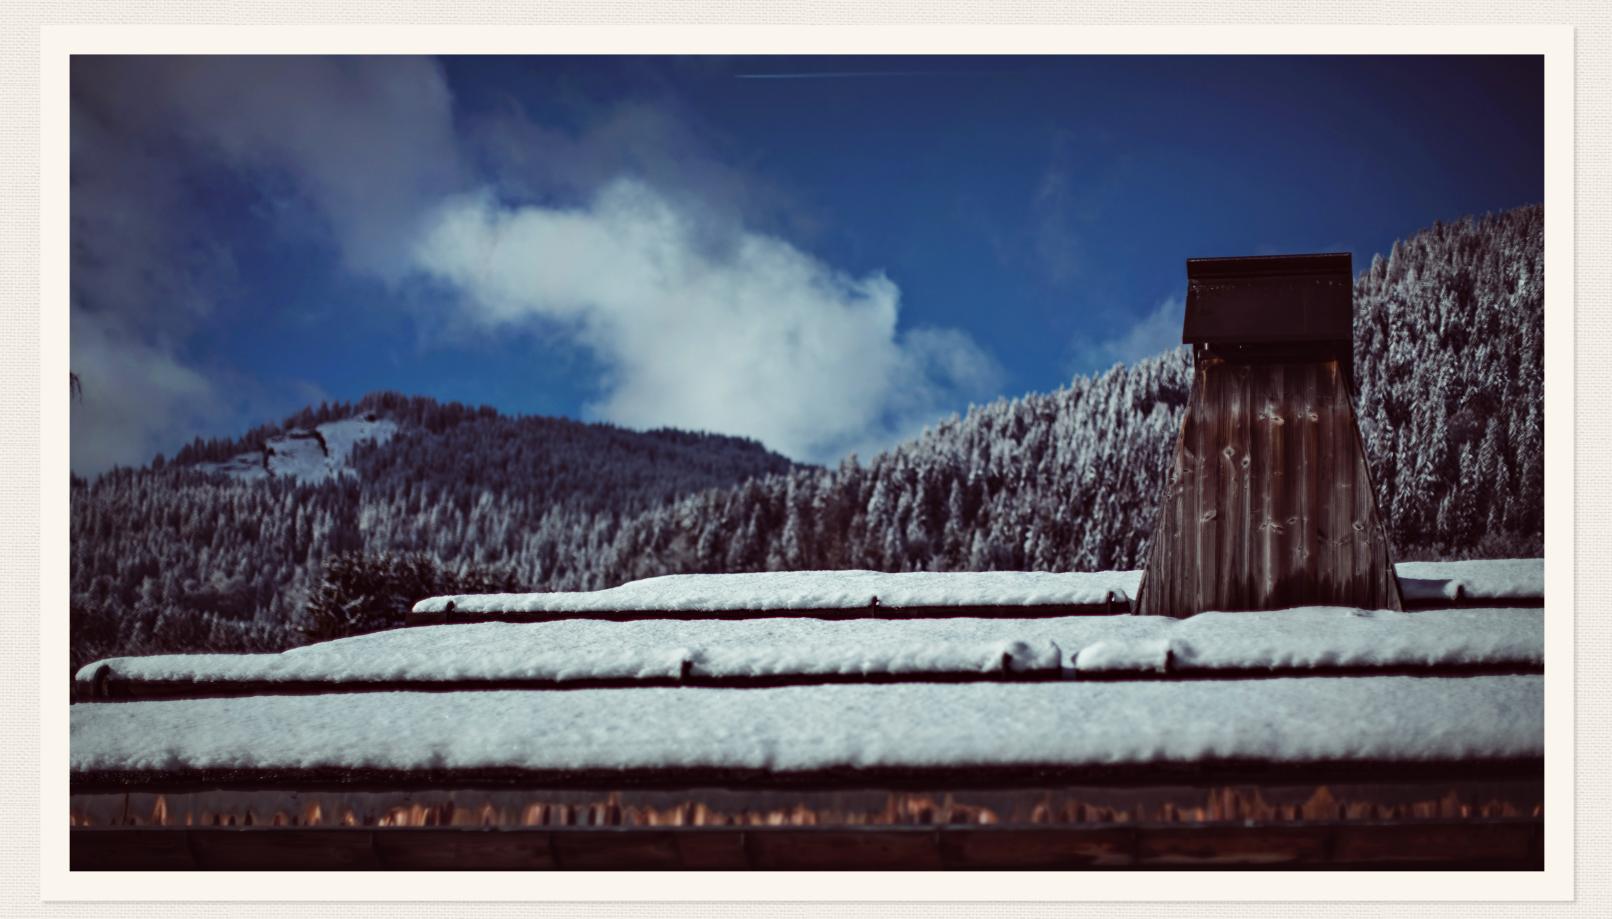

# Chalet Donatien

Away from Megève, perched at an altitude of 1100 metres and facing Mont-Blanc, discover a unique haven of peace. A chalet nestling in the heart of nature, in a cosy little hamlet.

Combining an intimate atmosphere with hotel services, Chalet Donatien is the ideal place for an exceptional holiday.

With a surface area of 255m<sup>2</sup>, this chalet has been designed in the purest Megevanne tradition. The chalet is designed to accommodate from 6 to 8 people over 3 floors, with its 3 bedrooms and 4 bathrooms. The large terraces and balconies are a natural invitation for guests to enjoy a moment of contemplation, facing the mountains.