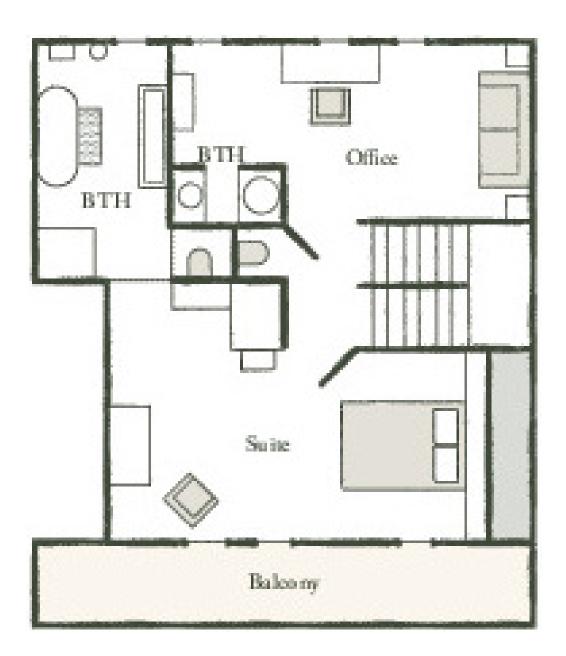

## THE TOP FLOOR

2 bedrooms with character and 2 bathrooms occupy this charming floor, under the wooden roof structure: the master bedroom with its en suite bathroom and private balcony is absolutely romantic. Finally, for young adventurers, there is a children's area under the roof structure with a single bed.