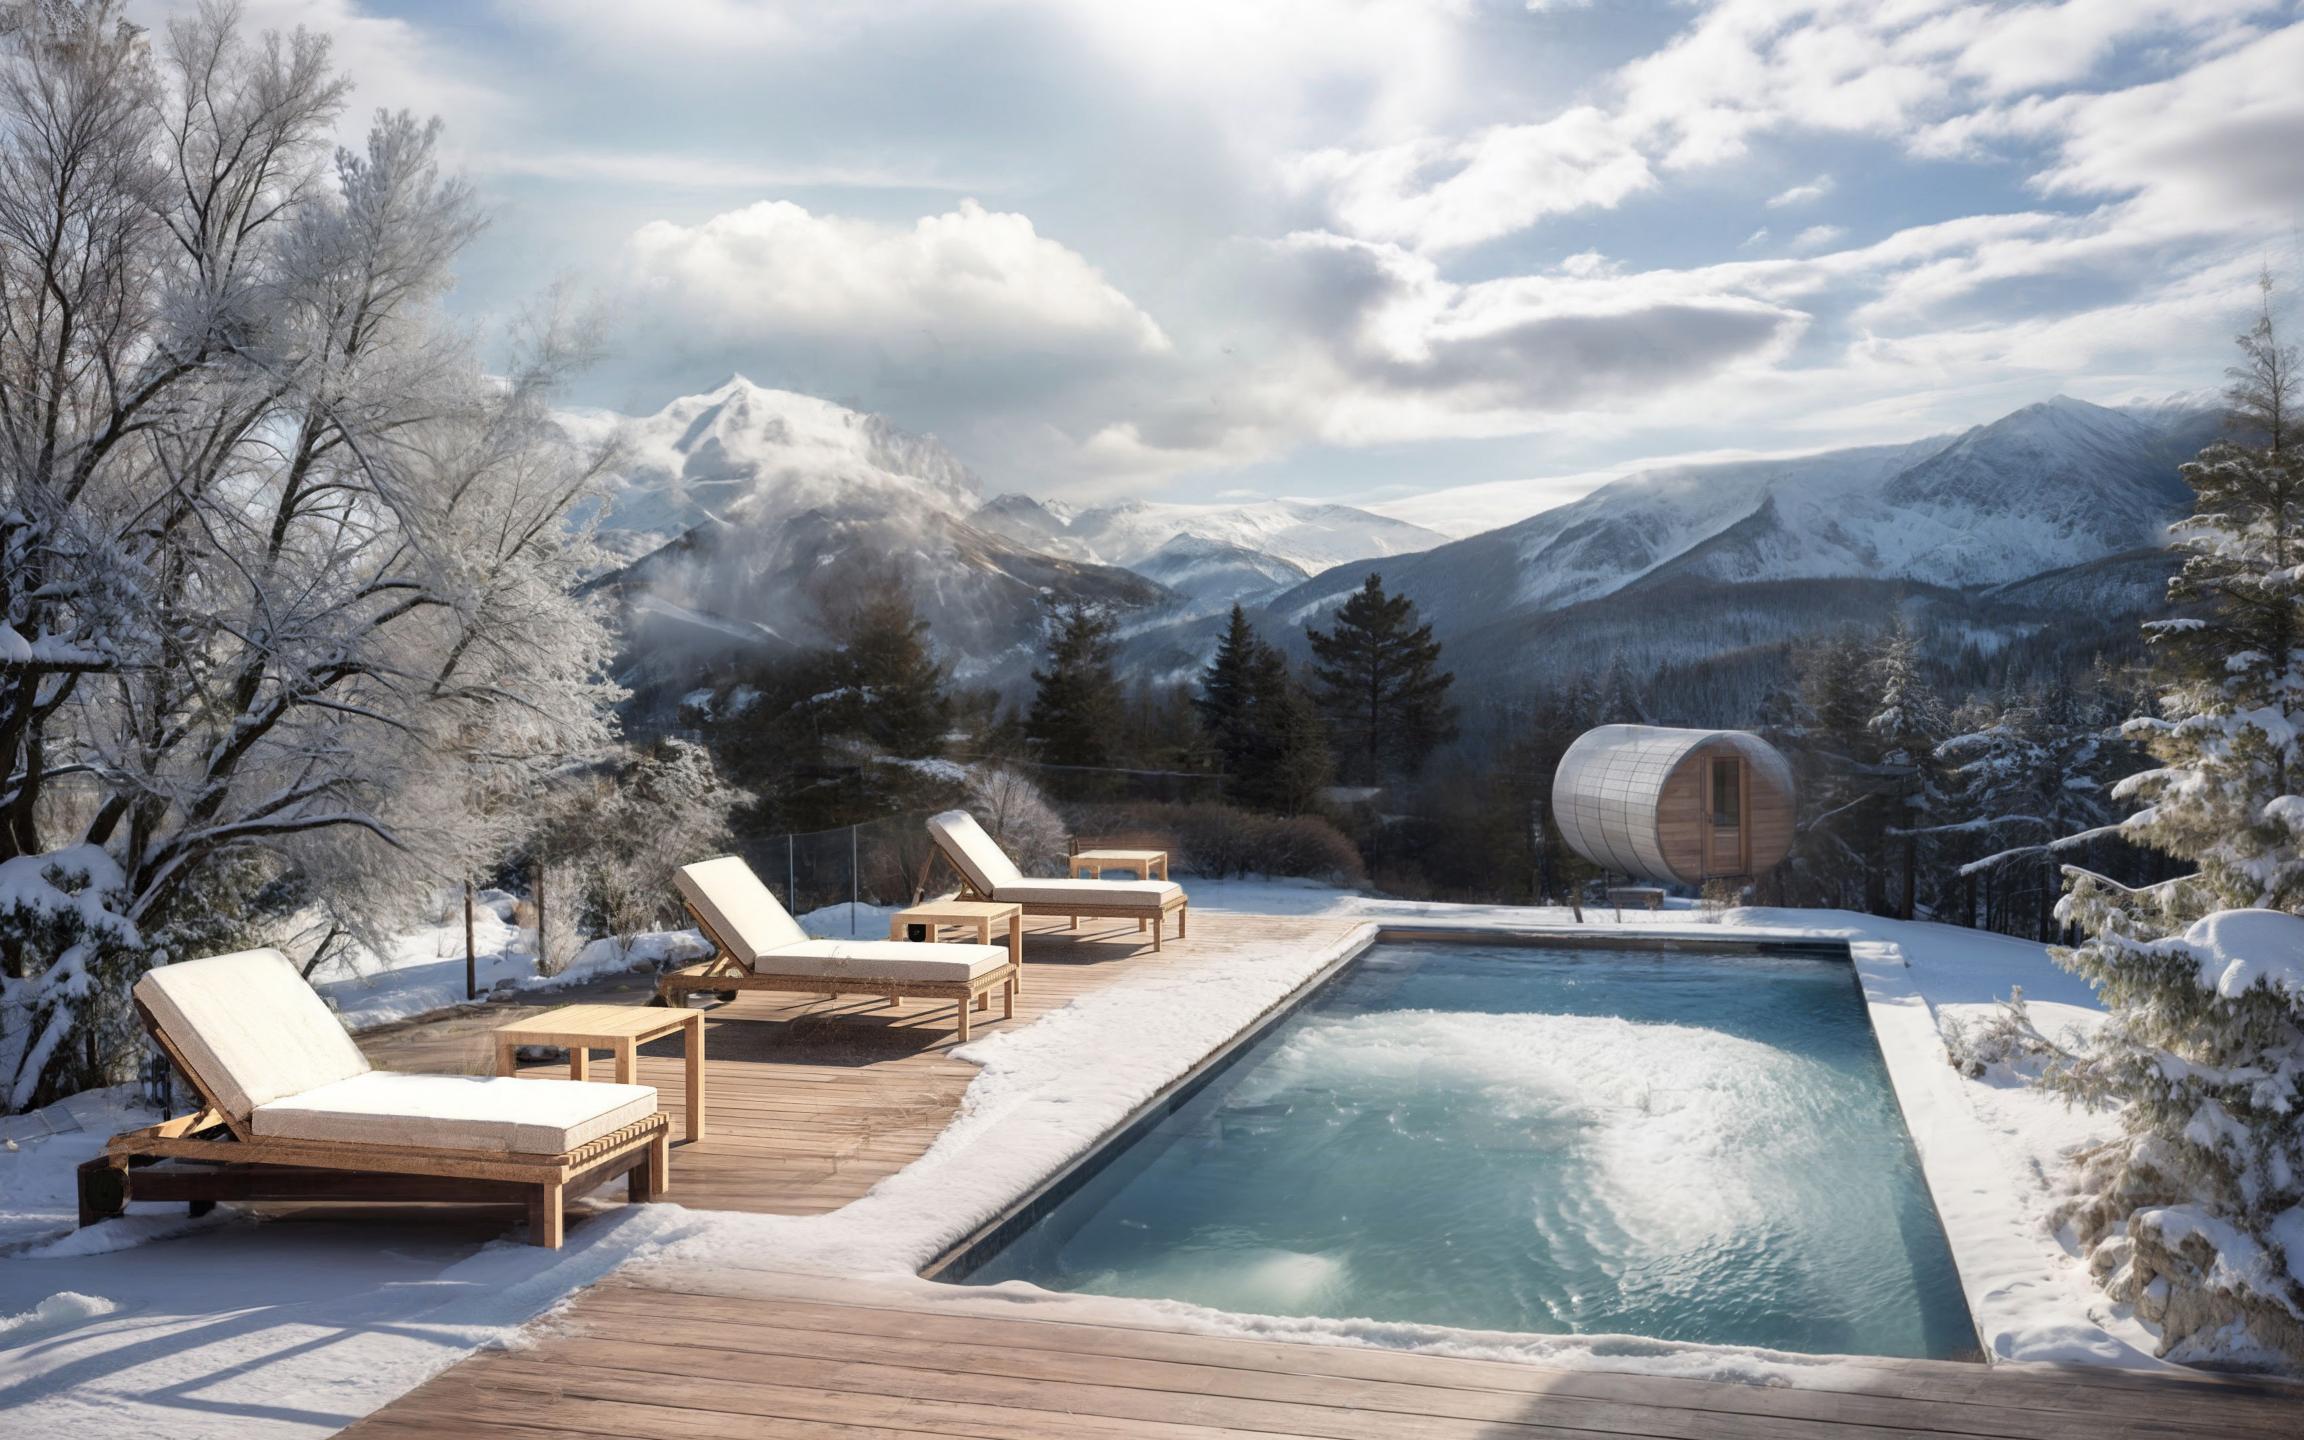

### LE SPA

de l'Alpaga

The *Spa de l'Alpaga* has a fun indoor pool with bubbles and massage jets, a hammam and two treatment rooms. Outside, and facing Mont-Blanc, the Scandinavian bath and the outdoor heated swimming pool will allow you to relax in an exceptional setting.

#### SERVICES INCLUDED

Breakfast served in the restaurant

Internet access

Access to the outdoor heated swimming pool

Access to the spa
(leisure pool, hammam, Scandinavian bath, sauna facing Mont-Blanc and fitness area)
Free shuttle service from 8am to 11pm
Hotel taxes and services (excluding tourist tax)
Hotel concierge service
Room service