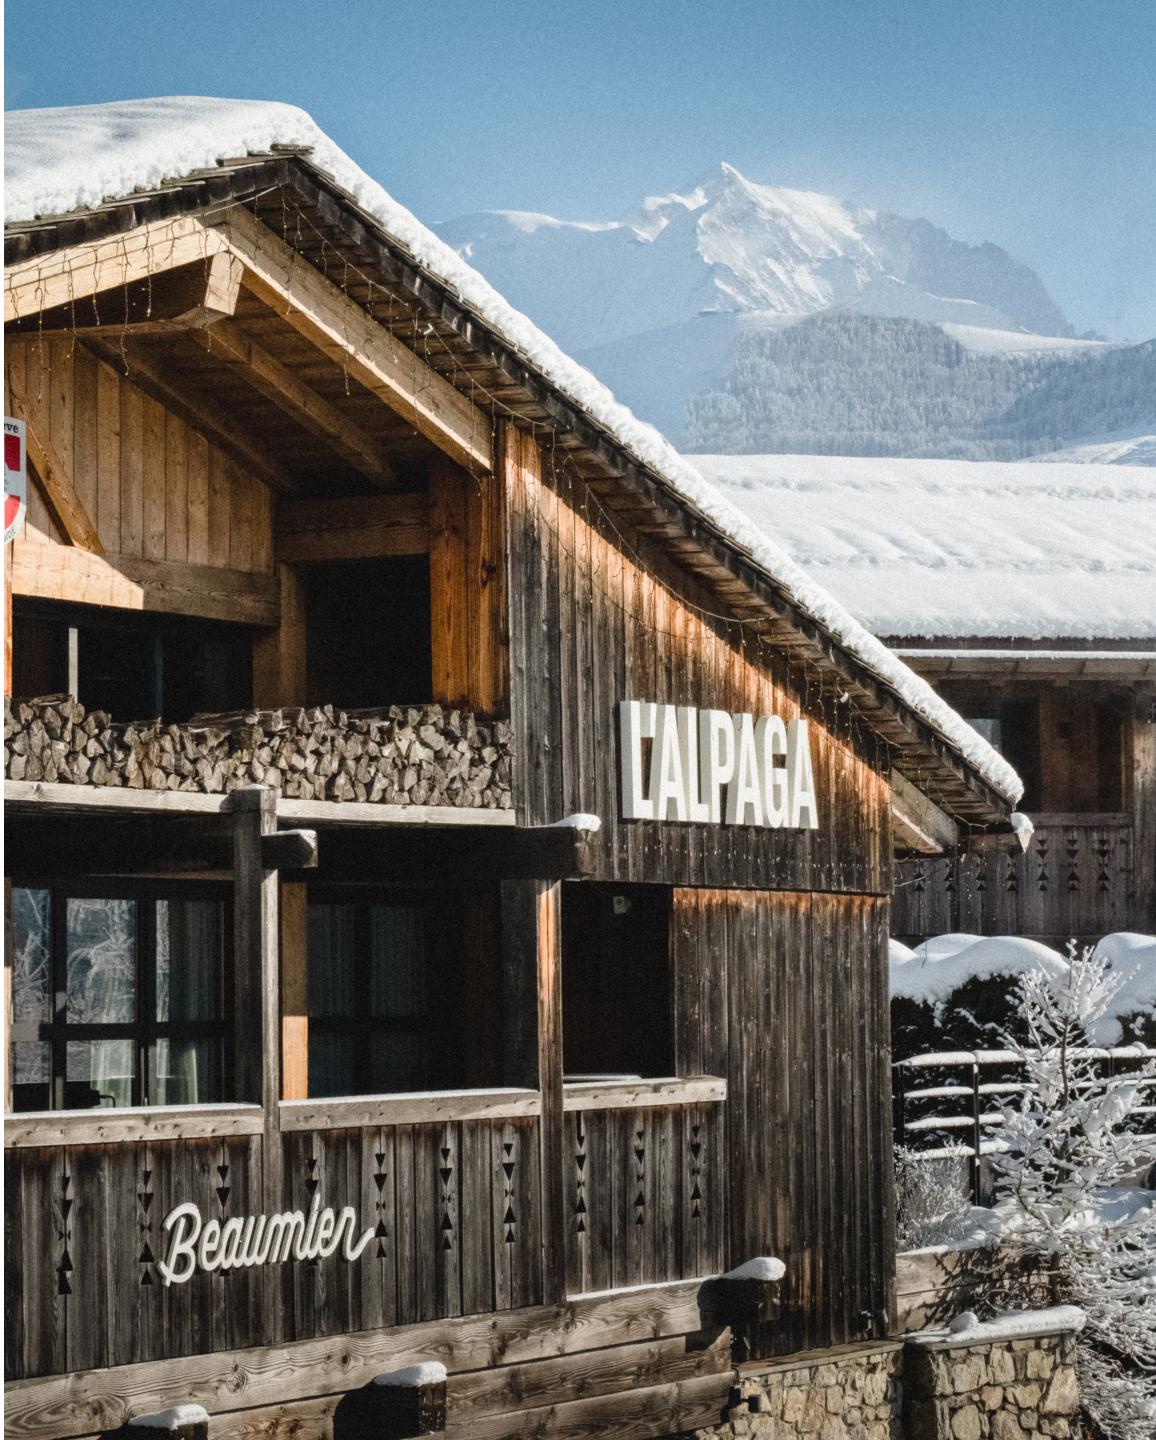

# Chalet Donatien

Away from Megève, perched at an altitude of 1100 metres and facing Mont-Blanc, discover a unique haven of peace. A chalet nestling in the heart of nature, in a cosy little hamlet.

Combining an intimate atmosphere with hotel services, Chalet Donatien is the ideal place for an exceptional holiday.

## THE HOTEL L'ALPAGA\*\*\*\*\*

Staying in Chalet Donatien also means having access to the areas and services of L'Alpaga: