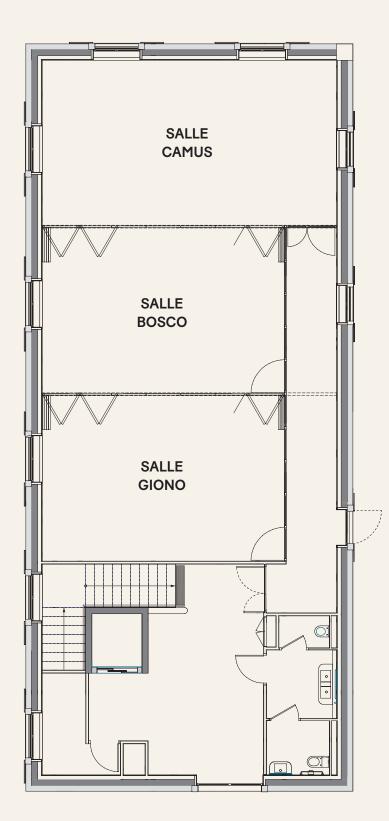

### **PRIVATE SPACES TO INSPIRE**

With breath-taking views of the surrounding landscape, our connecting salles provide the perfect location for secluded gatherings. Whether you're looking for an invigorating boardroom, inspiring event space, or soulful setting for intimate discussions, each salle can be used in isolation or combined for larger groups.

|                                         | SALLE CAMUS             | SALLE BOSCO             | SALLE GIONO      |  |  |  |
|-----------------------------------------|-------------------------|-------------------------|------------------|--|--|--|
| SIZE                                    | <b>50m</b> <sup>2</sup> | <b>42m</b> <sup>2</sup> | 42m <sup>2</sup> |  |  |  |
| THEATRE                                 | 27 pax                  | 12 pax                  | 12 pax           |  |  |  |
| <del></del>                             | 60 pax                  |                         |                  |  |  |  |
| U                                       | 20 pax                  | 14 pax                  | 14 pax           |  |  |  |
| اليا                                    | 35 pax                  |                         |                  |  |  |  |
| BOARD                                   | 19 pax                  | 14 pax                  | 14 pax           |  |  |  |
| ::::::::::::::::::::::::::::::::::::::: | 26 pax                  |                         |                  |  |  |  |
| BANQUET                                 | 80 pax                  |                         |                  |  |  |  |
| CLASSROOM                               | 25 pax                  |                         |                  |  |  |  |

- Private use of one, two or three of our adjoining salles: Camus, Giono or Bosco
- Option of further expansion for larger events and gatherings using our satellite venues
- Equipment and technical support (television, projector, stationary)
- Mineral water
- Morning refreshment break
- Lunch along with refreshments, coffee/tea and house wine
- Afternoon refreshment break