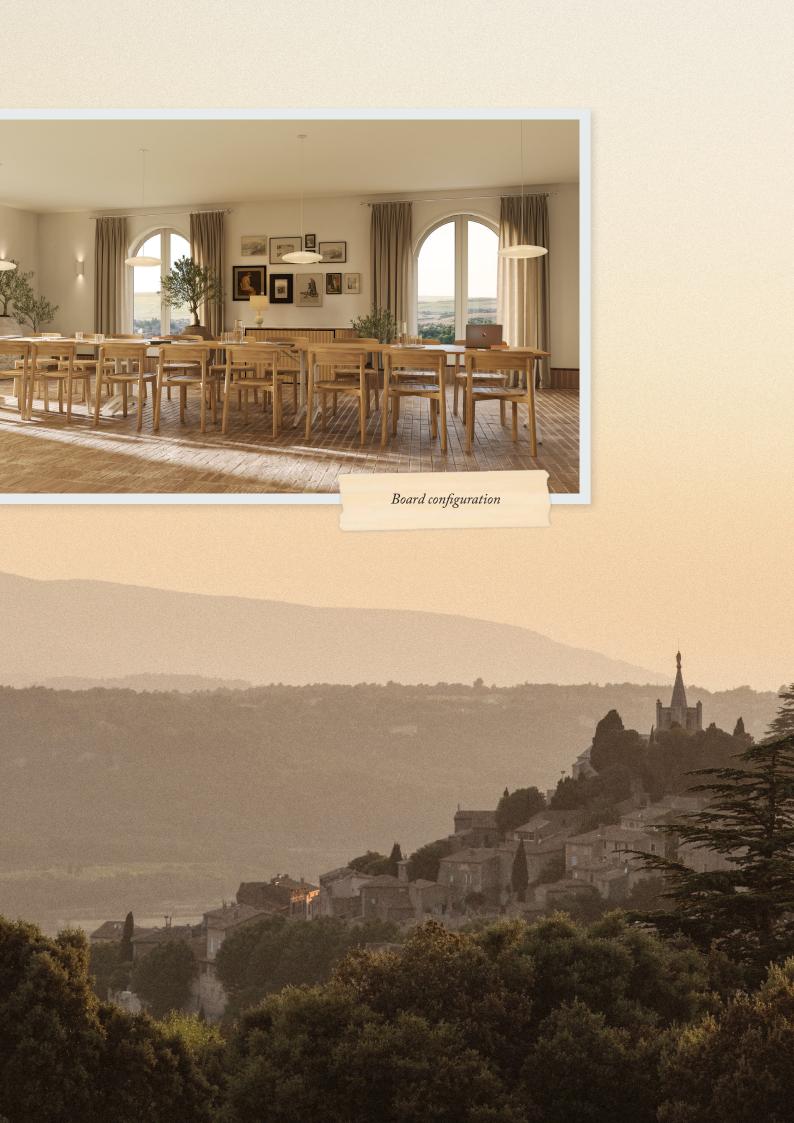

### **PRIVATE SPACES TO INSPIRE**

With breath-taking views of the surrounding landscape, our connecting salles provide the perfect location for secluded gatherings. Whether you're looking for an invigorating boardroom, inspiring event space, or soulful setting for intimate discussions, each salle can be used in isolation or combined for larger groups.

|                                         | SALLE CAMUS             | SALLE BOSCO             | SALLE GIONO      |  |  |  |
|-----------------------------------------|-------------------------|-------------------------|------------------|--|--|--|
| SIZE                                    | <b>50m</b> <sup>2</sup> | <b>42m</b> <sup>2</sup> | 42m <sup>2</sup> |  |  |  |
| THEATRE                                 | 27 pax                  | 12 pax                  | 12 pax           |  |  |  |
| <del></del>                             | 60 pax                  |                         |                  |  |  |  |
| U                                       | 20 pax                  | 14 pax                  | 14 pax           |  |  |  |
| اليا                                    | 35 pax                  |                         |                  |  |  |  |
| BOARD                                   | 19 pax                  | 14 pax                  | 14 pax           |  |  |  |
| ::::::::::::::::::::::::::::::::::::::: | 26 pax                  |                         |                  |  |  |  |
| BANQUET                                 | 80 pax                  |                         |                  |  |  |  |
| CLASSROOM                               | 25 pax                  |                         |                  |  |  |  |