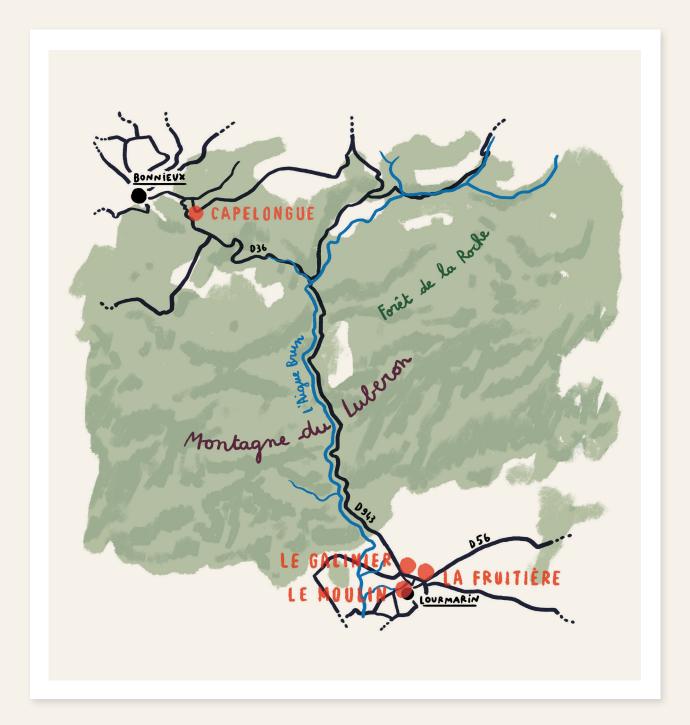

#### SATELLITE VENUES FOR LARGER GATHERINGS

We collaborate with local partners and our sister hotels to welcome larger groups and meetings. Each one is just a 15-minute scenic drive away and our team can work with you to ensure your needs are facilitated with ease. — La Fruitière Numérique is a multifunctional event space ideal

for conferences and large showcases, while our two local hotels, **Le Galinier** and **Le Moulin** are perfect for accommodating additional guests when hosting at Capelongue. For an authentic village takeover, full buyouts of all three of our Provence properties is possible.