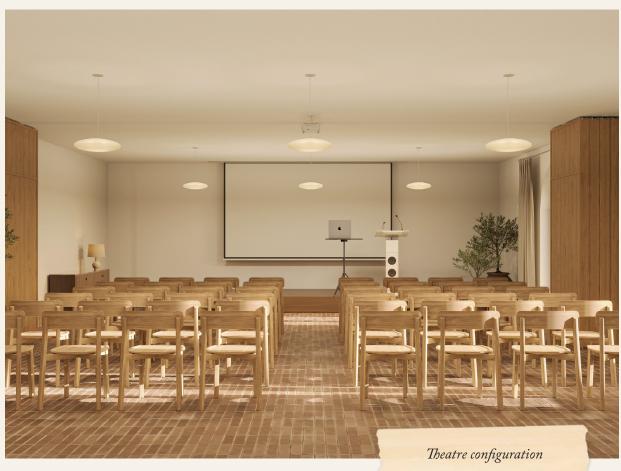

### **PRIVATE SPACES TO INSPIRE**

With breath-taking views of the surrounding landscape, our connecting salles provide the perfect location for secluded gatherings. Whether you're looking for an invigorating boardroom, inspiring event space, or soulful setting for intimate discussions, each salle can be used in isolation or combined for larger groups.

|                                         | SALLE CAMUS             | SALLE BOSCO             | SALLE GIONO      |  |  |  |
|-----------------------------------------|-------------------------|-------------------------|------------------|--|--|--|
| SIZE                                    | <b>50m</b> <sup>2</sup> | <b>42m</b> <sup>2</sup> | 42m <sup>2</sup> |  |  |  |
| THEATRE                                 | 27 pax                  | 12 pax                  | 12 pax           |  |  |  |
| <del></del>                             | 60 pax                  |                         |                  |  |  |  |
| U                                       | 20 pax                  | 14 pax                  | 14 pax           |  |  |  |
| اليا                                    | 35 pax                  |                         |                  |  |  |  |
| BOARD                                   | 19 pax                  | 14 pax                  | 14 pax           |  |  |  |
| ::::::::::::::::::::::::::::::::::::::: | 26 pax                  |                         |                  |  |  |  |
| BANQUET                                 | 80 pax                  |                         |                  |  |  |  |
| CLASSROOM                               | 25 pax                  |                         |                  |  |  |  |

- Private use of one, two or three of our adjoining salles: Camus, Giono or Bosco
- Option of further expansion for larger events and gatherings using our satellite venues
- Equipment and technical support (television, projector, stationary)
- Mineral water
- Morning refreshment break
- Lunch along with refreshments, coffee/tea and house wine
- Afternoon refreshment break