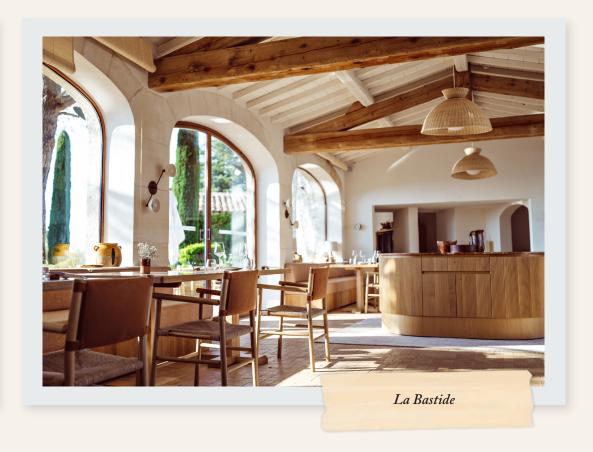

### LA BASTIDE (1\* MICHELIN)

Chef Noël Bérard takes you on a gastronomic journey through local terrain and seasonal delights.

### LE CAFÉ CAPELONGUE

A lively hub with a wine bar that calls for an afternoon rosé or pre-dinner aperitif.

| F&B | 3 Restaurants | La Bastide         | 35 pax                         |  |  |
|-----|---------------|--------------------|--------------------------------|--|--|
|     |               | La Bergerie        | 60 pax inside / 60 pax outside |  |  |
|     |               | Le Café Capelongue | 20 pax inside / 50 pax outside |  |  |