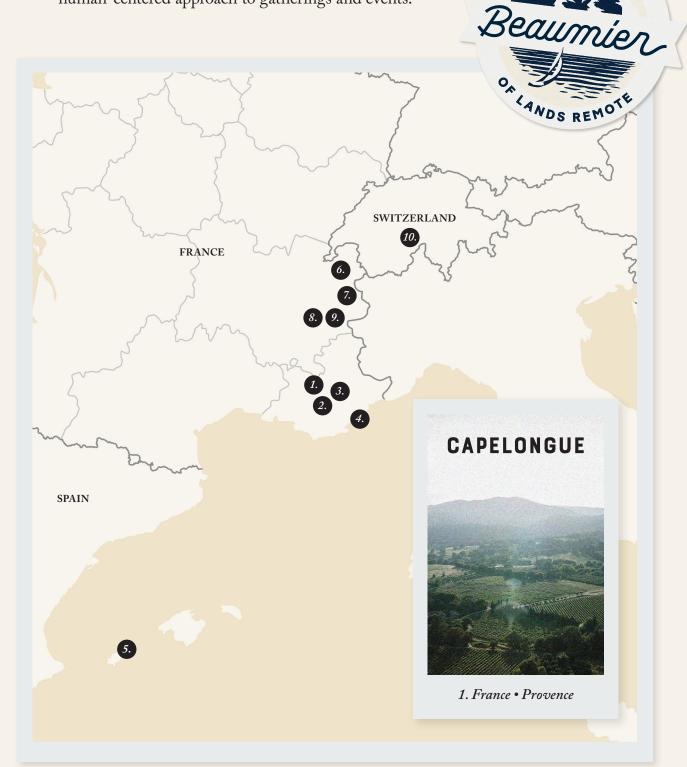

### **BEAUMIER HOTELS**

Explore the Beaumier collection, offering characterful properties amidst inspiring natural settings. Places that foster deeper connections and invite a more human-centered approach to gatherings and events.

2. France • Provence

3. France • Provence

4. France • French Riviera

5. Spain • Balearic Islands

6. France • French Alps

7. France • French Alps

8. France • French Alps

9. France • French Alps

10. Switzerland • Swiss Alps

| LOCATION            | Capelongue<br>550, Chemin des<br>Cabanes<br>84480 Bonnieux                                                                  |                                             | <b></b>                                             |                                                                                                                            | Avignon Airport - 40km / 46min<br>Marseille Airport - 87km / 1h07min<br>Nice Airport - 219km / 2h40mins |                                       |                                  |                          |  |
|---------------------|-----------------------------------------------------------------------------------------------------------------------------|---------------------------------------------|-----------------------------------------------------|----------------------------------------------------------------------------------------------------------------------------|---------------------------------------------------------------------------------------------------------|---------------------------------------|----------------------------------|--------------------------|--|
|                     |                                                                                                                             |                                             |                                                     |                                                                                                                            | Avignon TGV - 50km / 1h<br>Aix-en-Provence TGV - 62km / 1h                                              |                                       |                                  | m / 1h                   |  |
|                     |                                                                                                                             | I                                           | Bedrooms                                            |                                                                                                                            | 3 Classic (20 m²)<br>7 Superior (24-33m²)<br>29 Balcony Deluxe (28-40m²)                                |                                       |                                  |                          |  |
| ROOMS               | 57 Rooms                                                                                                                    |                                             | Suites                                              | 10 Junior (37-46 m²) 5 Duplex (52-60m²) 1 Bonnieux Two-bedroom (77m²) 1 Luberon Three-bedroom (102m²) 1 Pigeonnier (70 m²) |                                                                                                         |                                       |                                  |                          |  |
| PRIVATE<br>SPACES   | Three private salles available for individual or combined usage, ranging in size from 42m² – 50m². Full venue capacity 250. |                                             |                                                     |                                                                                                                            |                                                                                                         |                                       |                                  |                          |  |
| AMENUTIES           | 2 outdoor<br>swimming<br>pools                                                                                              | Scenic gardens<br>for outdoor<br>gatherings |                                                     |                                                                                                                            | Concierge<br>services                                                                                   |                                       | A dedicated events team          | Outdoor<br>cinema        |  |
| AMENITIES           | 280m²<br>Spa de<br>Capalongue                                                                                               | Biologique<br>Recherche<br>treatments       |                                                     | ]                                                                                                                          | Pet-friendly                                                                                            |                                       | Parking with 4 charging stations | 5 hectares<br>of grounds |  |
|                     | , ,                                                                                                                         |                                             |                                                     | asti                                                                                                                       | stide                                                                                                   |                                       | 35 pax                           |                          |  |
| F&B                 | 3 Restaurants                                                                                                               |                                             | La Bo                                               | La Bergerie                                                                                                                |                                                                                                         | 60 pax inside / 60 pax outside        |                                  |                          |  |
|                     |                                                                                                                             |                                             | Le Café Capelongue                                  |                                                                                                                            | e 20 pax inside / 50 pax outside                                                                        |                                       |                                  |                          |  |
|                     | Le Moulin                                                                                                                   |                                             | Sister hotel with 35 rooms & suites, 15mins away    |                                                                                                                            |                                                                                                         |                                       | nins away                        |                          |  |
| SATELLITE<br>VENUES | Le Gallinier                                                                                                                |                                             | Sister hotel with 9                                 |                                                                                                                            |                                                                                                         | el with 9 rooms & suites, 15mins away |                                  |                          |  |
|                     | La Fruitiere                                                                                                                |                                             | Event space with auditorium & grand hall, 15mins aw |                                                                                                                            |                                                                                                         | 15mins away                           |                                  |                          |  |