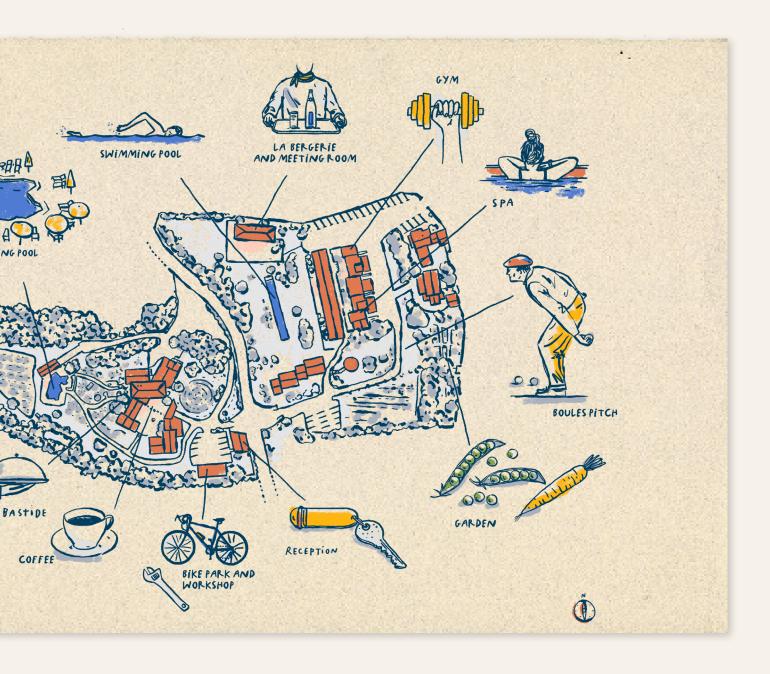

# EXPERIENCES AT CAPELONGUE

Fuel your passions or discover new ones. Relax with peaceful open-air yoga, connect with friends over a game of pétanque, or have an unplanned nap by the sundrenched pool. To work up a sweat, our fitness coach, Rodolphe, will take you through a personalised workout.

### **WELLNESS**

For curated moments of decompression, the Capelongue Spa by Biologique Recherche offers personalised treatments combining ancient wisdom with innovative therapies. 280m² dedicated to skin-loving, soul-soothing relaxation.