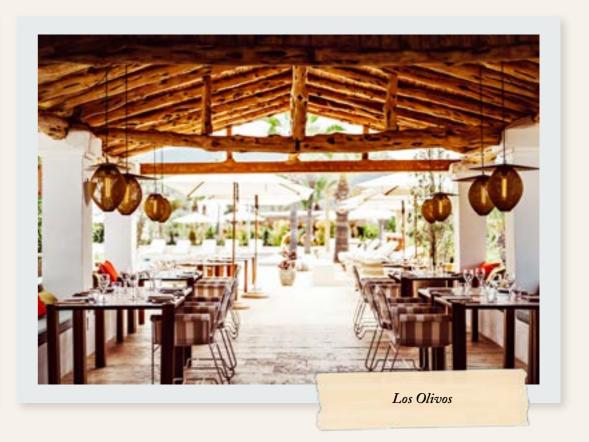

#### LOS OLIVOS

A large, open-plan dining space next to the pool, and terrace with Es Vedrà view, serving casual and authentic tapas-style dishes that are made for sharing.