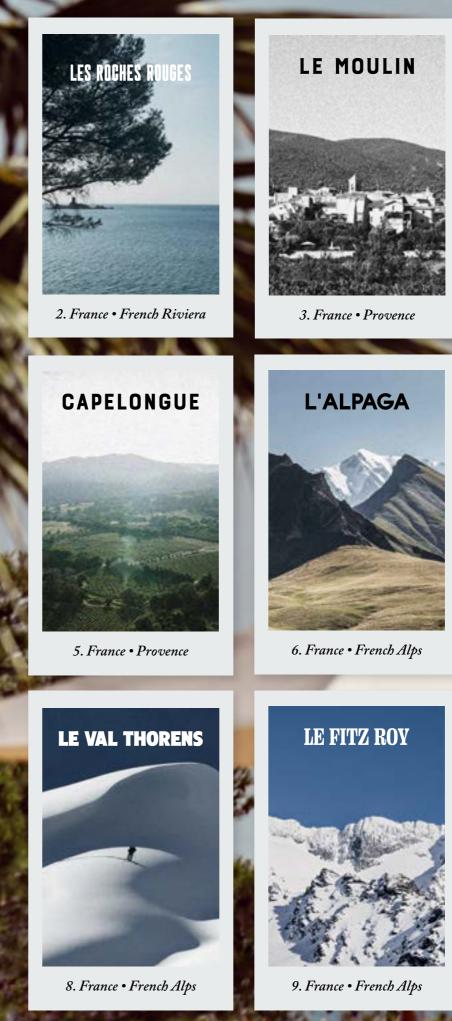

#### **BEAUMIER HOTELS**

Explore the Beaumier collection, offering characterful properties amidst inspiring natural settings. Places that foster deeper connections and invite a more human-centered approach to gatherings and events.

**LE GALINIER** 

4. France • Provence

7. France • French Alps

10. Switzerland • Swiss Alps

|                      |                                                                    |                                      |                    |                                                                                                                                                                                                                                         | ł                                                                                      |                                                                                           |                                             |
|----------------------|--------------------------------------------------------------------|--------------------------------------|--------------------|-----------------------------------------------------------------------------------------------------------------------------------------------------------------------------------------------------------------------------------------|----------------------------------------------------------------------------------------|-------------------------------------------------------------------------------------------|---------------------------------------------|
| LOCATION             | Carrer de Sa Pala<br>Marina, 07830, Illes<br>Balears, Spain        |                                      | *                  | Ibiza Airport - 21km / 25mins                                                                                                                                                                                                           |                                                                                        |                                                                                           | km / 25mins                                 |
|                      |                                                                    |                                      |                    | Ibiza Port - 26km / 30mins                                                                                                                                                                                                              |                                                                                        |                                                                                           | n / 30mins                                  |
| BEDROOMS<br>& SUITES |                                                                    | Be                                   | Bedrooms           |                                                                                                                                                                                                                                         | 3 Deluxe (25-30m²)<br>9 Deluxe es vedrà - sea view (27m²)<br>5 Family deluxe (30-40m²) |                                                                                           |                                             |
|                      | 42 Bedrooms<br>& Suites                                            |                                      | Suites             | 2 Suites es vedrà - sea view (33m <sup>2</sup> )<br>10 Hibiscus suites (40-60m <sup>2</sup> )<br>8 Bougainvillea suites - sea view (40-50m<br>3 Petunia suites - sea view (56m <sup>2</sup> )<br>2 Family suites (50-60m <sup>2</sup> ) |                                                                                        | s (40-60m <sup>2</sup> )<br>sea view (40-50m <sup>2</sup> )<br>a view (56m <sup>2</sup> ) |                                             |
| PRIVATE<br>SPACES    | 5 indoor and outdoor spaces available ranging from 8 - 400 people. |                                      |                    |                                                                                                                                                                                                                                         |                                                                                        |                                                                                           |                                             |
| AMENITIES            | Large,<br>sea-facing<br>terraces                                   | Rooftop terra                        |                    | ace Outdoor<br>swimming pool                                                                                                                                                                                                            |                                                                                        |                                                                                           | Scenic gardens<br>for outdoor<br>gatherings |
|                      | Meeting room                                                       | Fitness room<br>and massag<br>cabins |                    | e and curated 1                                                                                                                                                                                                                         |                                                                                        | n-site activities<br>d curated local<br>experiences                                       | Parking with charging station               |
|                      |                                                                    |                                      | Le Mesa d'Es Vedrà |                                                                                                                                                                                                                                         | 63 pax                                                                                 |                                                                                           |                                             |
| F&B                  | 3 Restaurants                                                      |                                      | Los Olivos         |                                                                                                                                                                                                                                         | 38 pax                                                                                 |                                                                                           |                                             |
|                      |                                                                    |                                      | La Mirada          |                                                                                                                                                                                                                                         | Restaurant: 48 pax, bar: 20 pax                                                        |                                                                                           |                                             |