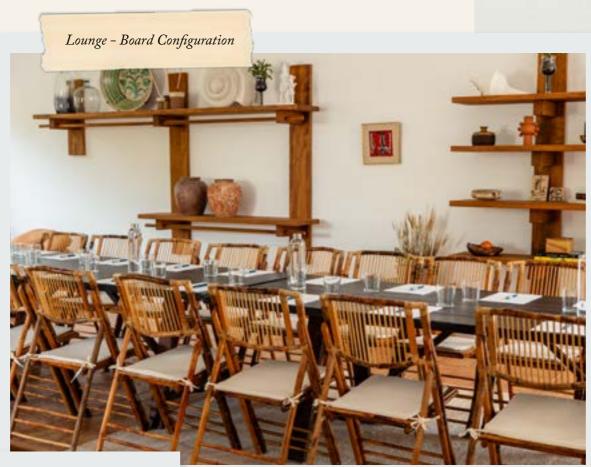

Our restaurants and outdoor spaces serve as out of the ordinary settings to showcase your business or provide your guests with a memorable experience. We also have a lounge area accommodating up to 48 people for boardroom meetings, workshops, and COMEX-style get togethers. All are yours to make of them what you wish. Natural light, stylish furniture and arresting views of our gardens or the sea will breathe life into your creative endeavours.

| LOUNGE              |         | THEAT<br>48 pa |                     |                    | м     |
|---------------------|---------|----------------|---------------------|--------------------|-------|
| FULL GARDEN<br>AREA |         |                | COCKTAIL<br>400 pax | BANQUET<br>200 pax |       |
| LA MIRADA           |         |                | COCKTAIL<br>100 pax | BANQUET<br>50 pax  |       |
| ES JARDI            |         |                | COCKTAIL<br>200 pax | BANQUET<br>100 pax |       |
| ES CEL              |         |                | сосктаі<br>60 рах   | BANQUET<br>30 pax  |       |
| : <b> :</b>         | THEATRE | CLASSROOM      | COCKTAIL            | BANQUET            | BOARD |