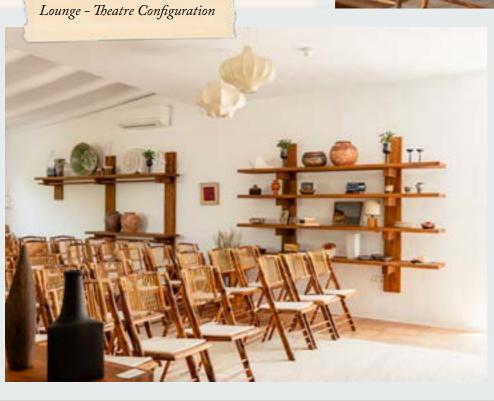

Our restaurants and outdoor spaces serve as out of the ordinary settings to showcase your business or provide your guests with a memorable experience. We also have a lounge area accommodating up to 48 people for boardroom meetings, workshops, and COMEX-style get togethers. All are yours to make of them what you wish. Natural light, stylish furniture and arresting views of our gardens or the sea will breathe life into your creative endeavours.

| LOUNGE              |         | THEAT<br>48 pa |                     |                    | м     |
|---------------------|---------|----------------|---------------------|--------------------|-------|
| FULL GARDEN<br>AREA |         |                | COCKTAIL<br>400 pax | BANQUET<br>200 pax |       |
| LA MIRADA           |         |                | COCKTAIL<br>100 pax | BANQUET<br>50 pax  |       |
| ES JARDI            |         |                | COCKTAIL<br>200 pax | BANQUET<br>100 pax |       |
| ES CEL              |         |                | сосктаі<br>60 рах   | BANQUET<br>30 pax  |       |
| : <b> :</b>         | THEATRE | CLASSROOM      | COCKTAIL            | BANQUET            | BOARD |