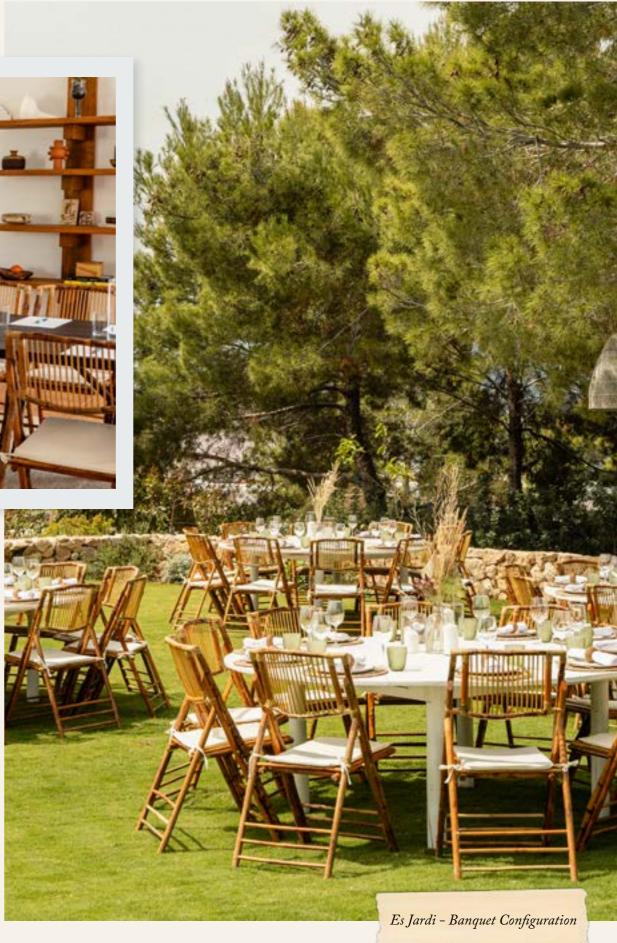

| LOUNGE              |         | THEAT<br>48 pa |                     |                    | м     |
|---------------------|---------|----------------|---------------------|--------------------|-------|
| FULL GARDEN<br>AREA |         |                | COCKTAIL<br>400 pax | BANQUET<br>200 pax |       |
| LA MIRADA           |         |                | COCKTAIL<br>100 pax | BANQUET<br>50 pax  |       |
| ES JARDI            |         |                | COCKTAIL<br>200 pax | BANQUET<br>100 pax |       |
| ES CEL              |         |                | сосктаі<br>60 рах   | BANQUET<br>30 pax  |       |
| : <b> :</b>         | THEATRE | CLASSROOM      | COCKTAIL            | BANQUET            | BOARD |