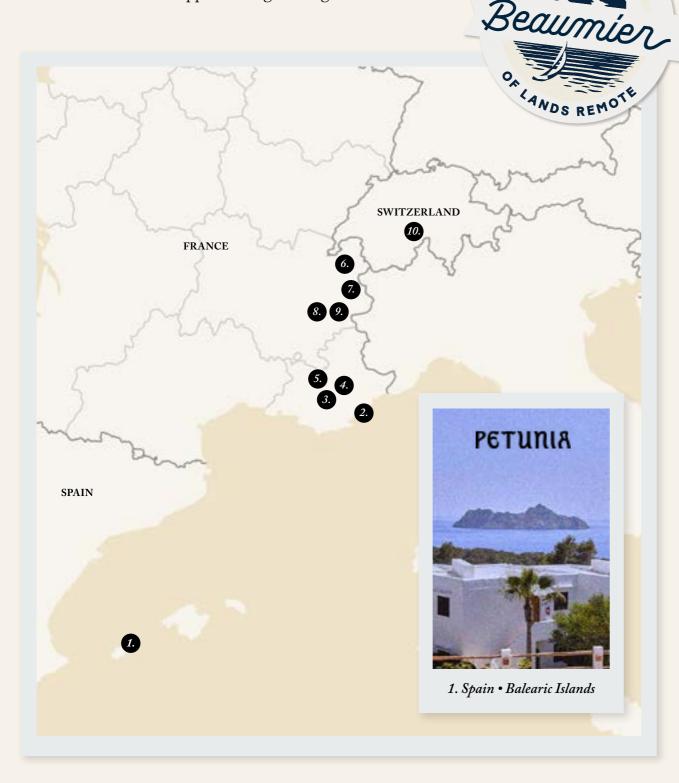

#### **BEAUMIER HOTELS**

Explore the Beaumier collection, offering characterful properties amidst inspiring natural settings. Places that foster deeper connections and invite a more human-centered approach to gatherings and events.

**LE GALINIER** 

4. France • Provence

7. France • French Alps

10. Switzerland • Swiss Alps

|                      |                                                                    |                                      |                    |                                                                                                                                                                                                                                         | ł                                                                                      |                                                                                           |                                             |
|----------------------|--------------------------------------------------------------------|--------------------------------------|--------------------|-----------------------------------------------------------------------------------------------------------------------------------------------------------------------------------------------------------------------------------------|----------------------------------------------------------------------------------------|-------------------------------------------------------------------------------------------|---------------------------------------------|
| LOCATION             | Carrer de Sa Pala<br>Marina, 07830, Illes<br>Balears, Spain        |                                      | *                  | Ibiza Airport - 21km / 25mins                                                                                                                                                                                                           |                                                                                        |                                                                                           | km / 25mins                                 |
|                      |                                                                    |                                      |                    | Ibiza Port - 26km / 30mins                                                                                                                                                                                                              |                                                                                        |                                                                                           | n / 30mins                                  |
| BEDROOMS<br>& SUITES |                                                                    | Be                                   | Bedrooms           |                                                                                                                                                                                                                                         | 3 Deluxe (25-30m²)<br>9 Deluxe es vedrà - sea view (27m²)<br>5 Family deluxe (30-40m²) |                                                                                           |                                             |
|                      | 42 Bedrooms<br>& Suites                                            |                                      | Suites             | 2 Suites es vedrà - sea view (33m <sup>2</sup> )<br>10 Hibiscus suites (40-60m <sup>2</sup> )<br>8 Bougainvillea suites - sea view (40-50m<br>3 Petunia suites - sea view (56m <sup>2</sup> )<br>2 Family suites (50-60m <sup>2</sup> ) |                                                                                        | s (40-60m <sup>2</sup> )<br>sea view (40-50m <sup>2</sup> )<br>a view (56m <sup>2</sup> ) |                                             |
| PRIVATE<br>SPACES    | 5 indoor and outdoor spaces available ranging from 8 - 400 people. |                                      |                    |                                                                                                                                                                                                                                         |                                                                                        |                                                                                           |                                             |
| AMENITIES            | Large,<br>sea-facing<br>terraces                                   | Rooftop terra                        |                    | ace Outdoor<br>swimming pool                                                                                                                                                                                                            |                                                                                        |                                                                                           | Scenic gardens<br>for outdoor<br>gatherings |
|                      | Meeting room                                                       | Fitness room<br>and massag<br>cabins |                    | e and curated 1                                                                                                                                                                                                                         |                                                                                        | n-site activities<br>d curated local<br>experiences                                       | Parking with charging station               |
|                      |                                                                    |                                      | Le Mesa d'Es Vedrà |                                                                                                                                                                                                                                         | 63 pax                                                                                 |                                                                                           |                                             |
| F&B                  | 3 Restaurants                                                      |                                      | Los Olivos         |                                                                                                                                                                                                                                         | 38 pax                                                                                 |                                                                                           |                                             |
|                      |                                                                    |                                      | La Mirada          |                                                                                                                                                                                                                                         | Restaurant: 48 pax, bar: 20 pax                                                        |                                                                                           |                                             |