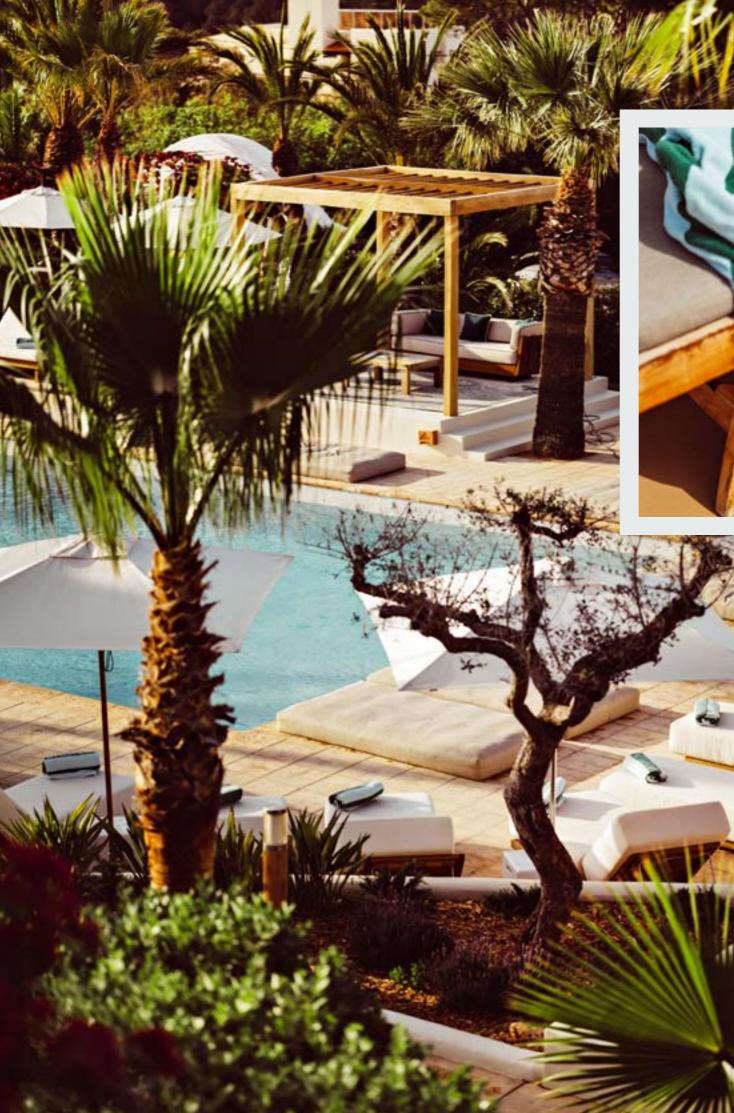

# **EXPERIENCES AT PETUNIA**

A large outdoor pool and many bougainvillea-filled corners are perfect spots to lounge, read, nap and recharge your batteries. Meanwhile, at the rooftop restaurant and bar, music is a constant presence where the evenings come alive with DJs, musicians, and the painterly colours of the sunset. Foodies will enjoy culinary experiences and a tour through the vegetable gardens and every two weeks, our openair cinema provides relaxing evening entertainment.